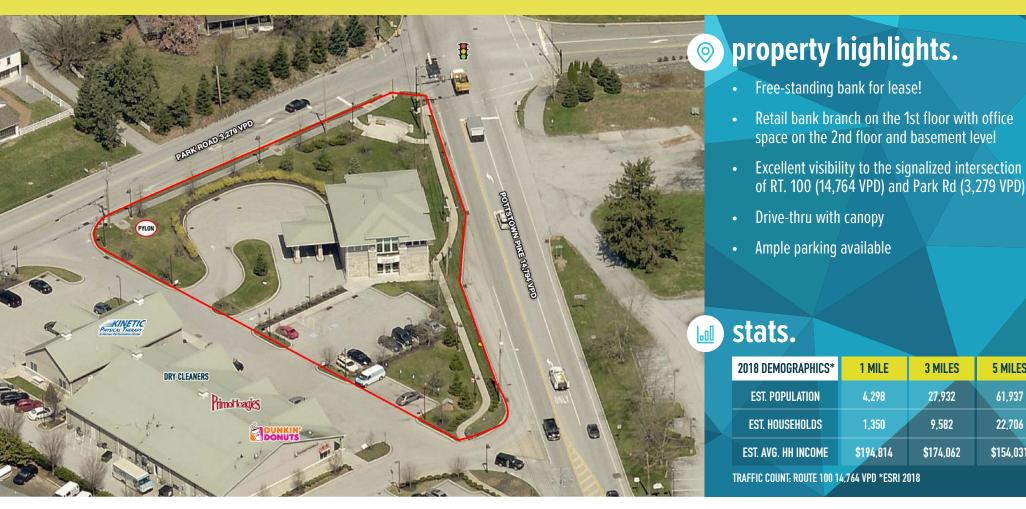

### **SAMUEL THIERS**

**v** office 610.825.5222 direct 610.260.2665 sthiers@metrocommercial.com

3 MILES

27.932

9.582

\$174.062

**5 MILES** 

61.937

22.706

\$154.031

The information and images contained herein are from sources deemed reliable. However, Metro Commercial Real Estate, Inc. makes no representation whatsoever as to their accuracy or authenticity. Images shown may be modified for illustrative purposes. Images may be out-of-date and not current. 11.12.19