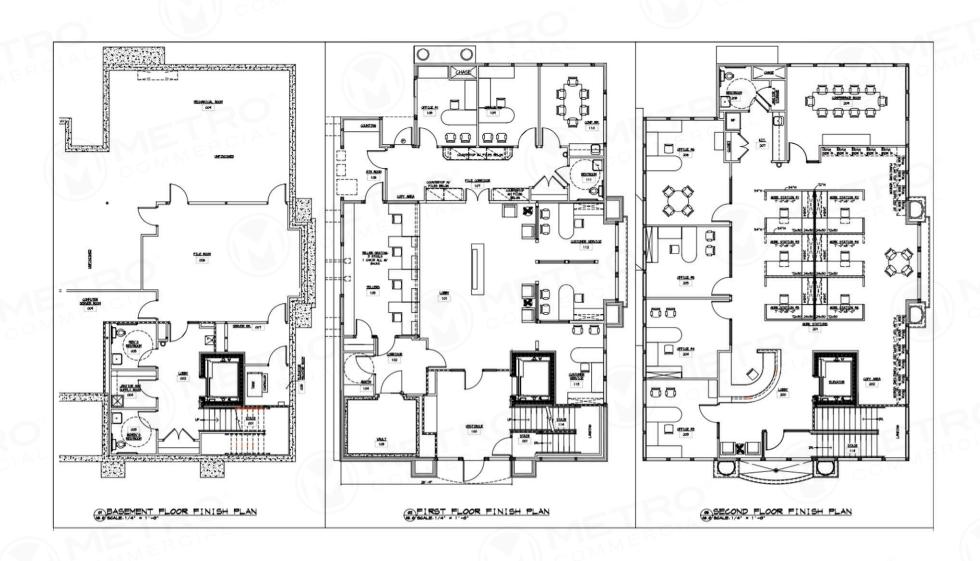

# 165 POTTSTOWN PIKE (ROUTE 100)

**CHESTER SPRINGS, PA** 

±7.240 SF AVAILABLE FOR LEASE