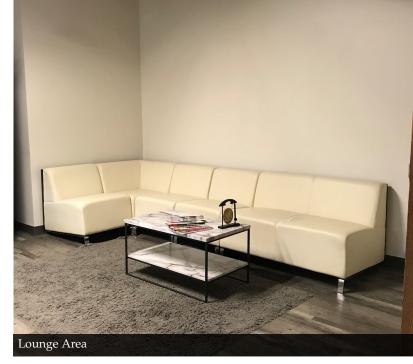

#### **PROPERTY OVERVIEW**

This move-in ready suite is located downtown just east of Van Andel Arena in the Entertainment District! Floor-to-ceiling glass perimeter offices, a spacious conference room, kitchenette, restroom, and open area for cubicles complete this garden level suite. This would make the perfect space for a law firm, IT firm, accounting firm, marketing firm, engineering firm, advertising firm, or any other type of general office use!

#### **PROPERTY HIGHLIGHTS**

- Move-in ready suite
- Located on the corner of Weston St. and Commerce Ave.
- Walkable to dozens of restaurants, shopping, and entertainment options in Downtown Grand Rapids
- 1/4 mile from US-131 on-ramp