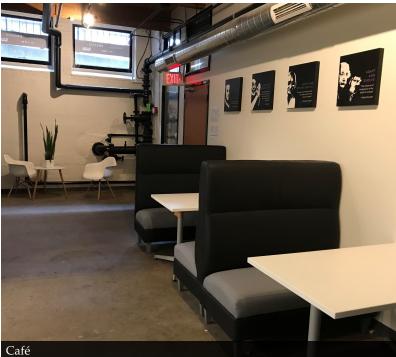

#### **PROPERTY OVERVIEW**

This move-in ready suite is located downtown just east of Van Andel Arena in the Entertainment District! Floor-to-ceiling glass perimeter offices, a spacious conference room, kitchenette, restroom, and open area for cubicles complete this garden level suite. This would make the perfect space for a law firm, IT firm, accounting firm, marketing firm, engineering firm, advertising firm, or any other type of general office use!

#### **PROPERTY HIGHLIGHTS**

- Move-in ready suite
- Located on the corner of Weston St. and Commerce Ave.
- Walkable to dozens of restaurants, shopping, and entertainment options in Downtown Grand Rapids
- 1/4 mile from US-131 on-ramp