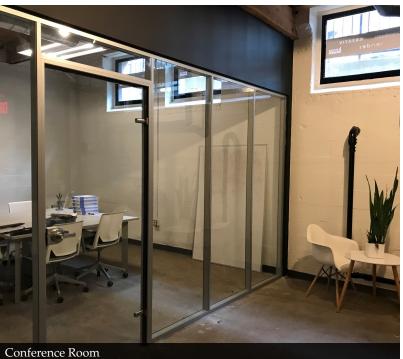

#### **PROPERTY OVERVIEW**

This move-in ready suite is located downtown just east of Van Andel Arena in the Entertainment District! Floor-to-ceiling glass perimeter offices, a spacious conference room, kitchenette, restroom, and open area for cubicles complete this garden level suite. This would make the perfect space for a law firm, IT firm, accounting firm, marketing firm, engineering firm, advertising firm, or any other type of general office use!