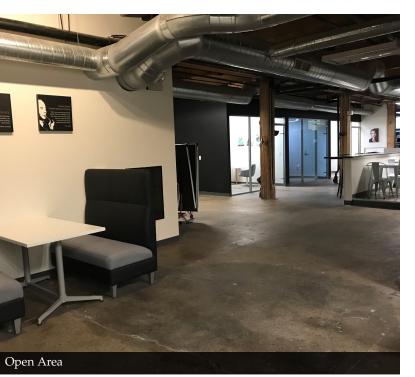

#### **PROPERTY OVERVIEW**

This move-in ready suite is located downtown just east of Van Andel Arena in the Entertainment District! Floor-to-ceiling glass perimeter offices, a spacious conference room, kitchenette, restroom, and open area for cubicles complete this garden level suite. This would make the perfect space for a law firm, IT firm, accounting firm, marketing firm, engineering firm, advertising firm, or any other type of general office use!

#### **PROPERTY HIGHLIGHTS**

- Move-in ready suite
- Located on the corner of Weston St. and Commerce Ave.
- Walkable to dozens of restaurants, shopping, and entertainment options in Downtown Grand Rapids
- 1/4 mile from US-131 on-ramp