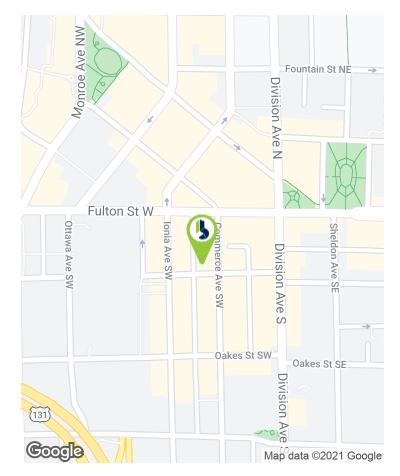

#### **PROPERTY OVERVIEW**

This move-in ready suite is located downtown just east of Van Andel Arena in the Entertainment District! Floor-to-ceiling glass perimeter offices, a spacious conference room, kitchenette, restroom, and open area for cubicles complete this garden level suite. This would make the perfect space for a law firm, IT firm, accounting firm, marketing firm, engineering firm, advertising firm, or any other type of general office use!

#### **PROPERTY HIGHLIGHTS**

- Move-in ready suite
- Located on the corner of Weston St. and Commerce Ave.
- Walkable to dozens of restaurants, shopping, and entertainment options in Downtown Grand Rapids
- 1/4 mile from US-131 on-ramp