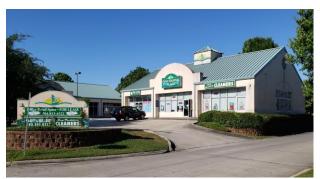

### Restaurant & Retail Center For Sale

Eden Isles community next to Waffle House and the Sleep Inn Hotel

**Asking Price:** \$1,150,000.00

**Buildings:** There are two buildings included in this offering for a total of 11,500sf.

The smaller building is 3,900sf and divided into 2 units both which are Leased; one to a Dry Cleaners (Suite A) and the other to a Hair & Nail

Salon (Suite B) for a total of \$5,050.00 per month.

The larger building contains 3 units totaling 7,600sf. Suite C is 4,305sf and set up for a restaurant with 2 restrooms, a hood system, 2 walk-in coolers, 2 walk-in freezers, 2 AC systems & an underground grease trap.