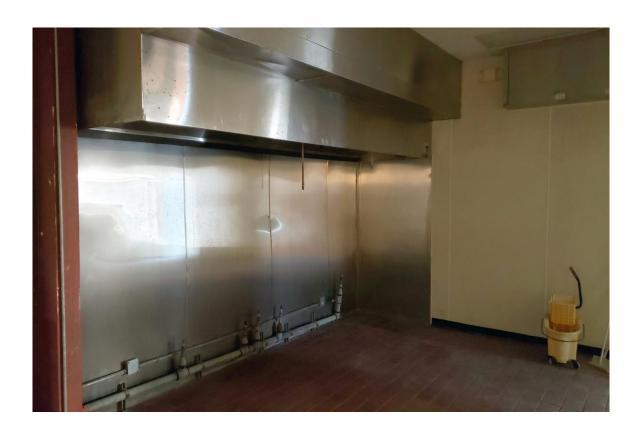

The smaller building is 3,900sf and divided into 2 units both which are Leased; one to a Dry Cleaners (Suite A) and the other to a Hair & Nail

Salon (Suite B) for a total of \$5,050.00 per month.

The larger building contains 3 units totaling 7,600sf. Suite C is 4,305sf and set up for a restaurant with 2 restrooms, a hood system, 2 walk-in coolers, 2 walk-in freezers, 2 AC systems & an underground grease trap.

## **Suite C - Restaurant**

# **Suite C - Restaurant**