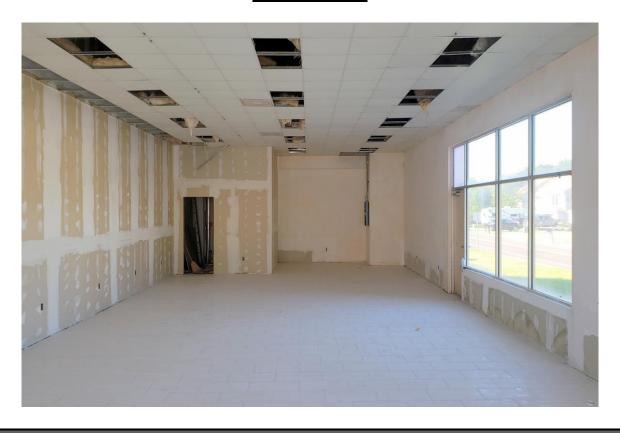

The 2 other units are open spaces with one restroom in the rear and

are in various stages of completion.

**Land Size:** 45,668 Sq. Ft. Total with parking for approximately 38 cars.

The 2 buildings sit on 35,543sf and there is a grass lot behind

# Suite D

Suite E