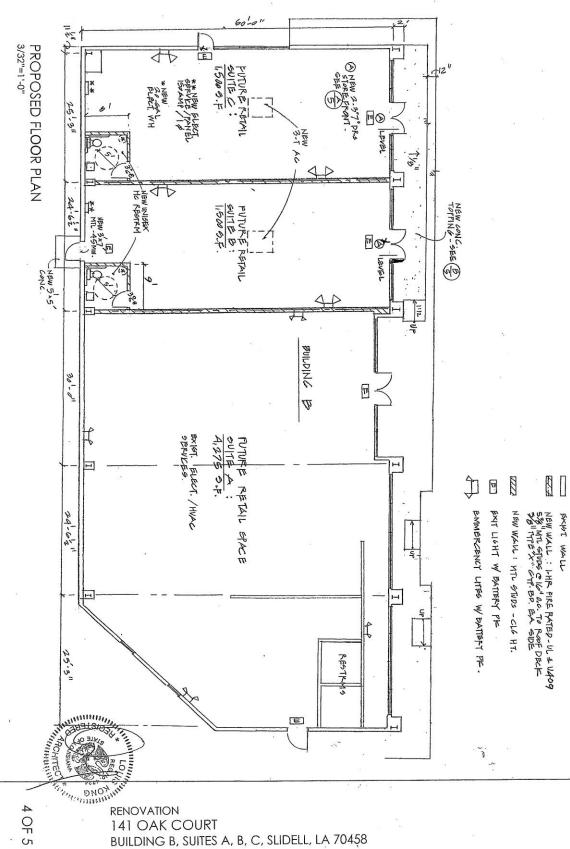

### **Sketch of Larger Building**

141 OAK COURT

BUILDING B, SUITES A, B, C, SLIDELL, LA 70458

The smaller building is 3,900sf and divided into 2 units both which are Leased; one to a Dry Cleaners (Suite A) and the other to a Hair & Nail

Salon (Suite B) for a total of \$5,050.00 per month.

The larger building contains 3 units totaling 7,600sf. Suite C is 4,305sf and set up for a restaurant with 2 restrooms, a hood system, 2 walk-in coolers, 2 walk-in freezers, 2 AC systems & an underground grease trap.

The 2 other units are open spaces with one restroom in the rear and

are in various stages of completion.

**Land Size:** 45,668 Sq. Ft. Total with parking for approximately 38 cars.

The 2 buildings sit on 35,543sf and there is a grass lot behind

Building B that measures 75' x 135'. In order to open the Restaurant

the grass lot must be paved to add more parking spaces.

**Zoning:** Property is Zoned C-2 with a PUD overlay

**Association:** Property is part of a Neighborhood Association with monthly dues of