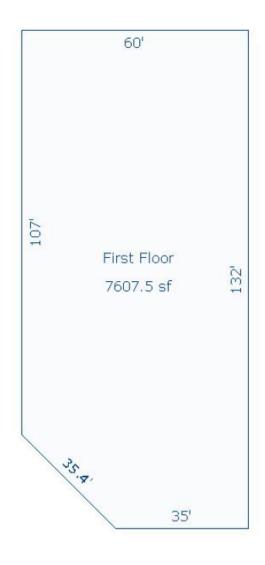

### **Sketch of Larger Building**

141 OAK COURT

BUILDING B, SUITES A, B, C, SLIDELL, LA 70458

The smaller building is 3,900sf and divided into 2 units both which are Leased; one to a Dry Cleaners (Suite A) and the other to a Hair & Nail

Salon (Suite B) for a total of \$5,050.00 per month.

The larger building contains 3 units totaling 7,600sf. Suite C is 4,305sf and set up for a restaurant with 2 restrooms, a hood system, 2 walk-in coolers, 2 walk-in freezers, 2 AC systems & an underground grease trap.