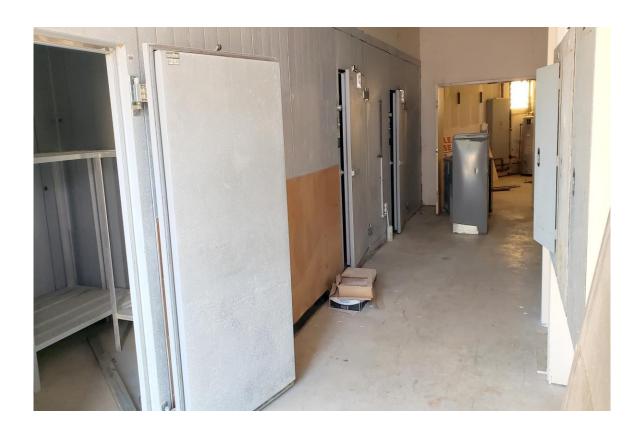

The smaller building is 3,900sf and divided into 2 units both which are Leased; one to a Dry Cleaners (Suite A) and the other to a Hair & Nail

Salon (Suite B) for a total of \$5,050.00 per month.

The larger building contains 3 units totaling 7,600sf. Suite C is 4,305sf and set up for a restaurant with 2 restrooms, a hood system, 2 walk-in coolers, 2 walk-in freezers, 2 AC systems & an underground grease trap.

## **Suite C - Restaurant**

# **Suite C - Restaurant**