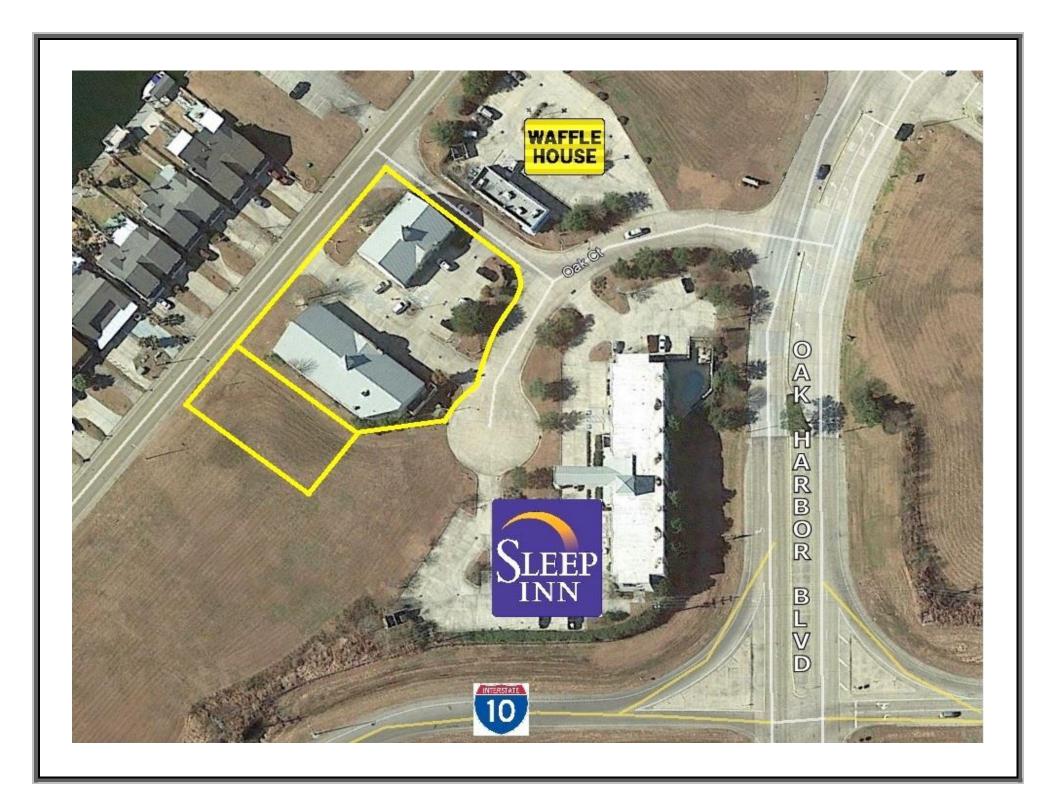

### Restaurant & Retail Center For Sale

Eden Isles community next to Waffle House and the Sleep Inn Hotel

**Asking Price:** \$1,150,000.00

**Buildings:** There are two buildings included in this offering for a total of 11,500sf.

Building B that measures 75' x 135'. In order to open the Restaurant

the grass lot must be paved to add more parking spaces.

**Zoning:** Property is Zoned C-2 with a PUD overlay

**Association:** Property is part of a Neighborhood Association with monthly dues of