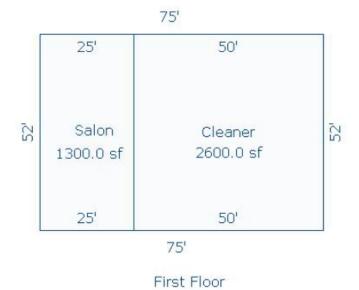

#### Sketch

3900.0 sf

The smaller building is 3,900sf and divided into 2 units both which are Leased; one to a Dry Cleaners (Suite A) and the other to a Hair & Nail

Salon (Suite B) for a total of \$5,050.00 per month.

The larger building contains 3 units totaling 7,600sf. Suite C is 4,305sf and set up for a restaurant with 2 restrooms, a hood system, 2 walk-in coolers, 2 walk-in freezers, 2 AC systems & an underground grease trap.