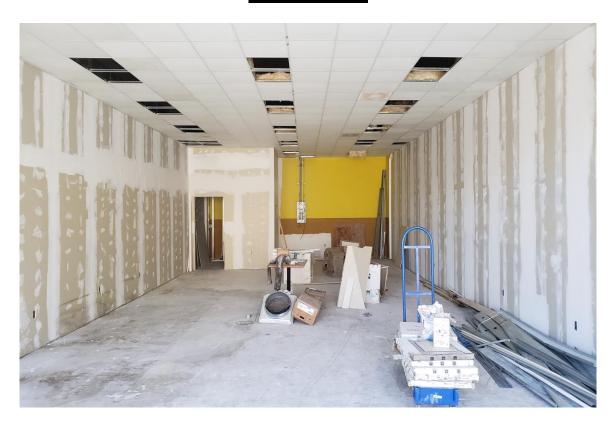

The 2 other units are open spaces with one restroom in the rear and

are in various stages of completion.

**Land Size:** 45,668 Sq. Ft. Total with parking for approximately 38 cars.

The 2 buildings sit on 35,543sf and there is a grass lot behind

## **Suite C - Restaurant**

# **Suite C - Restaurant**