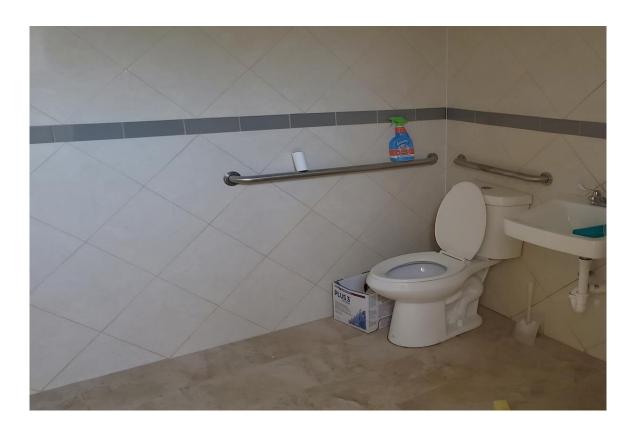

The smaller building is 3,900sf and divided into 2 units both which are Leased; one to a Dry Cleaners (Suite A) and the other to a Hair & Nail

Salon (Suite B) for a total of \$5,050.00 per month.

The larger building contains 3 units totaling 7,600sf. Suite C is 4,305sf and set up for a restaurant with 2 restrooms, a hood system, 2 walk-in coolers, 2 walk-in freezers, 2 AC systems & an underground grease trap.

## **Suite C - Restaurant**

# **Suite C - Restaurant**