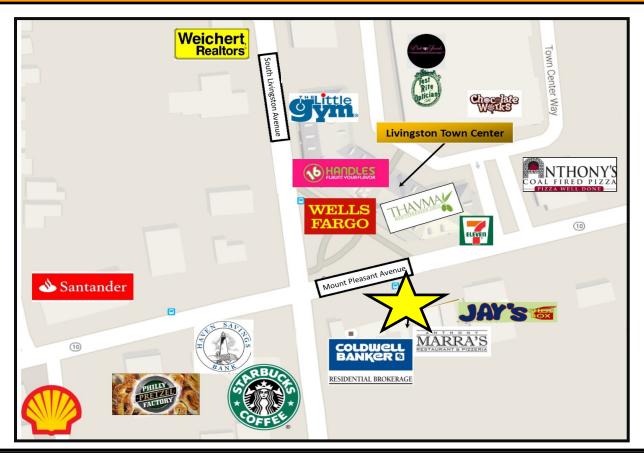

## 12 Mount Pleasant Avenue, Livingston - Aerial Map

Ryan E. Tiger - Broker of Record Punia Company, LLC - Licensed Real Estate Broker 514 South Livingston Avenue, Livingston, NJ 07039 T: 973-758-1940 x103 - C: 973-699-7714

rtiger@puniacompany.com - www.puniacompany.com This information has been obtained from sources believed reliable. We have not verified it and make no guarantee, warranty or representation about it. Any projections, opinions, assumptions or estimates used are for example only and do not represent the current or future performance of the property. You and your advisors should conduct a careful, independent investigation of the property to determine to your salisfaction the suitability of the property for your needs. This transmissions of information is subject to errors and omissions, change or withdrawal without notice.