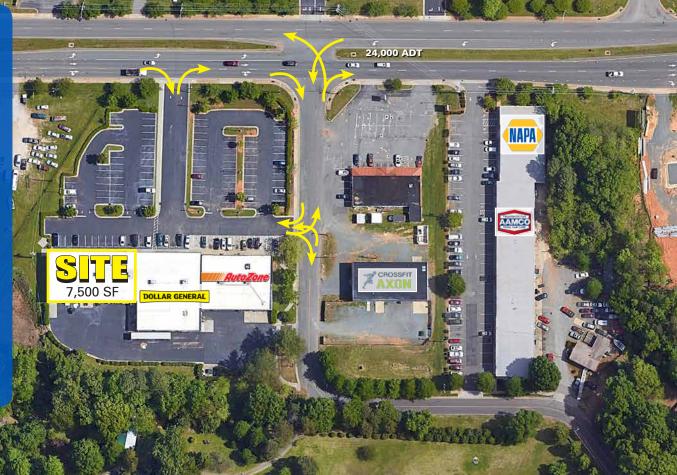

## 10014 Albemarle Rd

Join AutoZone & Dollar General

AUTO SALES

- Property well located on Albemarle Rd (24,000 ADT) with great visibility
- Proximity to I-485 (63,000 ADT) and many nearby neighborhoods
- Two overhead doors on rear side of the building
- Area retailers include Home Depot, Walmart, Food Lion, Target & Lowe's Home Improvement