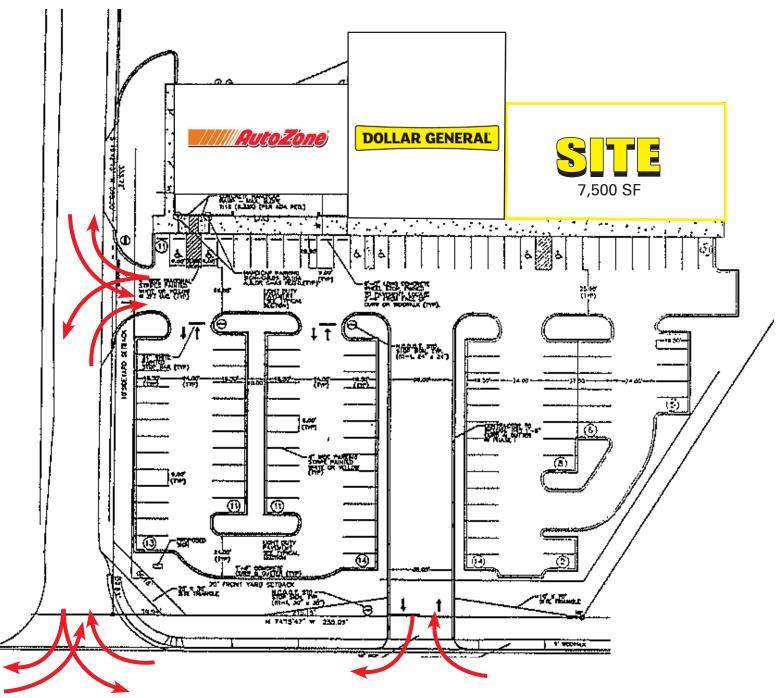

## 10014 Albemarle Rd

Join AutoZone & Dollar General

AUTO SALES

- Property well located on Albemarle Rd (24,000 ADT) with great visibility
- Proximity to I-485 (63,000 ADT) and many nearby neighborhoods
- Two overhead doors on rear side of the building
- Area retailers include Home Depot, Walmart, Food Lion, Target & Lowe's Home Improvement