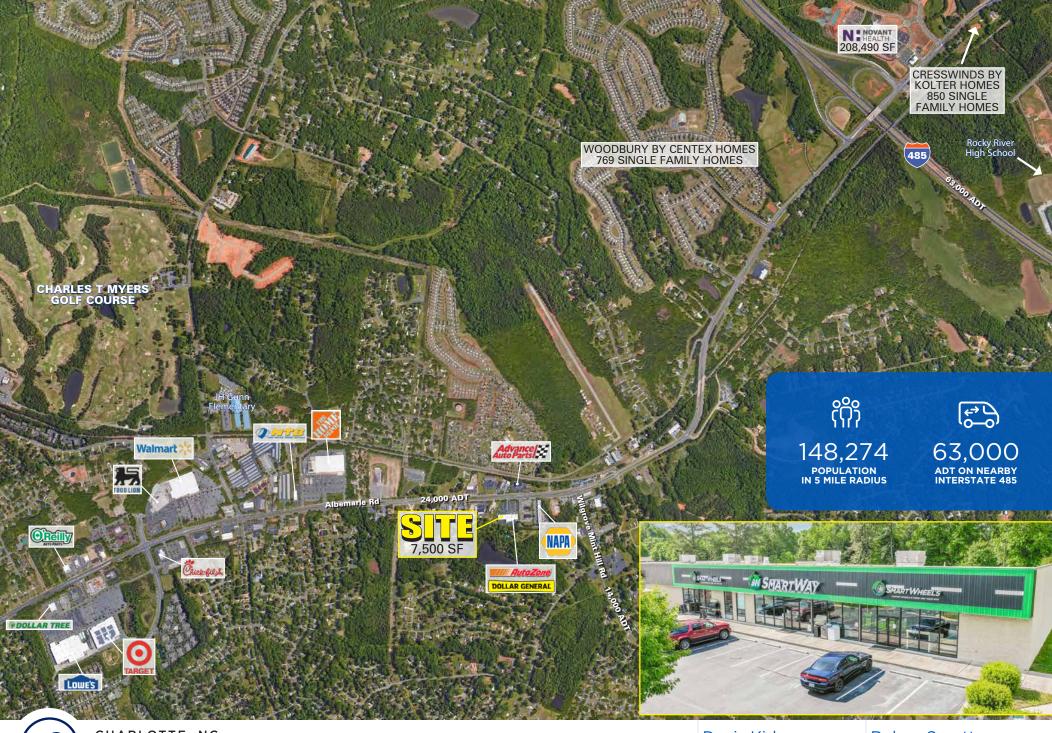

## 10014 Albemarle Rd

Join AutoZone & Dollar General

AUTO SALES

- Property well located on Albemarle Rd (24,000 ADT) with great visibility
- Proximity to I-485 (63,000 ADT) and many nearby neighborhoods
- Two overhead doors on rear side of the building
- Area retailers include Home Depot, Walmart, Food Lion, Target & Lowe's Home Improvement

| 2018<br>DEMOGRAPHICS | 1 MILE   | 3 MILE   | 5 MILE   |
|----------------------|----------|----------|----------|
| Population           | 5,515    | 51,120   | 148,274  |
| Med HH Income        | \$53,466 | \$55,076 | \$52,654 |