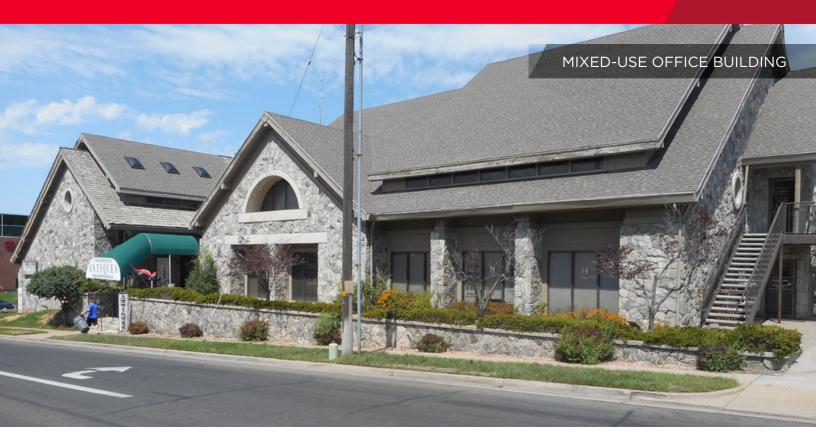

## **Cornerstone Building**

4590 Harrison Blvd / Ogden, UT

# Attractive stone, mixed use office building for lease with large open spaces and smaller offices available

### **Property Highlights**

- Size: 400 1.400 SF for lease
- Lease Rate: \$14.00 PSF/FS
- Located directly north of the new Ogden Clinic
- Near Weber State and the Ogden
  Dee Events Center
- · Ample parking in covered parking structure
- Some vaulted ceilings and separate baths
- Dental suite available