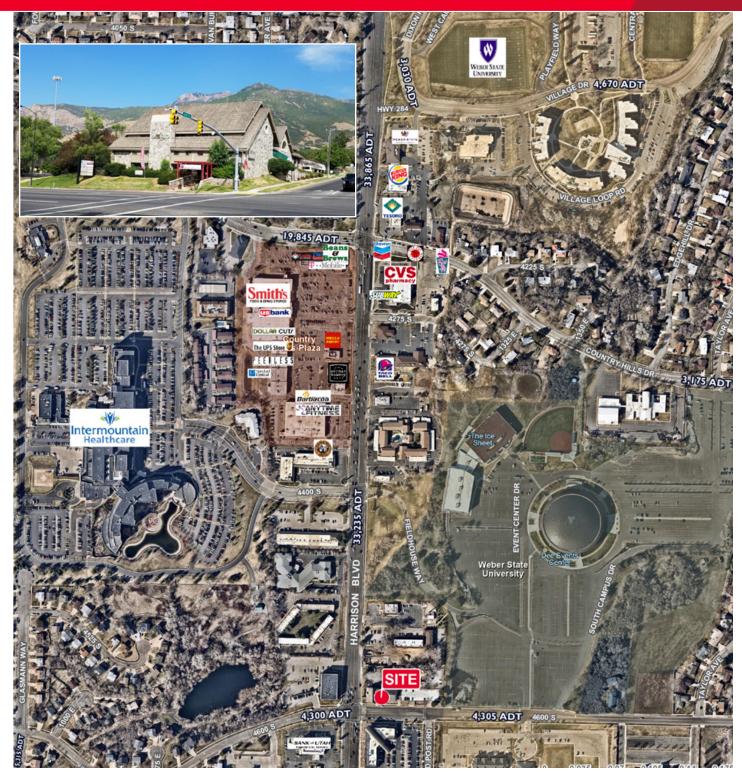

### **Property Highlights**

- Size: 400 1.400 SF for lease
- Lease Rate: \$14.00 PSF/FS
- Located directly north of the new Ogden Clinic
- Near Weber State and the Ogden
  Dee Events Center
- · Ample parking in covered parking structure
- Some vaulted ceilings and separate baths
- Dental suite available