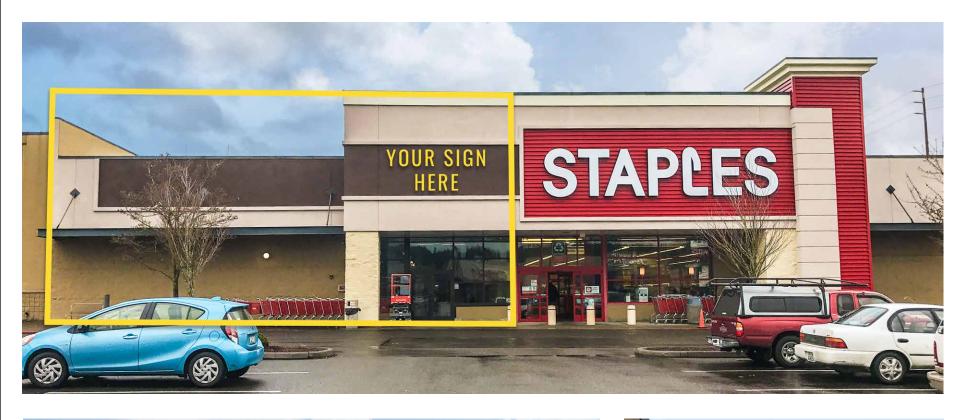

#### 3036 NW BUCKLIN HILL ROAD:

# 10,231 SF - JUNIOR ANCHOR SPACE PLEASE CALL FOR RENTAL RATES

- High synergy with our tenant mix including Safeway, Rite Aid, Staples, JoAnn, Azteca, Hallmark and much more.
- Close proximity to the Kitsap Mall, which serves the three surrounding counties and drives high shopper traffic to the area.
- Steady military population with a 16% increase in 2014
- · Plenty of on-site parking
- Near Kitsap Mall, YMCA and many major national retailers

| Suite    | SF     | Tentant          | Rate          |
|----------|--------|------------------|---------------|
|          | 4,000  | Safeway Fuel     | Leased        |
| 2890     | 55,003 | Safeway          | Leased        |
| 2890-100 | 4,400  | Paula's Hallmark | Leased        |
| 2880     | 23,470 | Rite Aid         | Leased        |
| 2886     | 29,903 | JoAnn Fabrics    | Leased        |
| 2850-A   | 10,231 | AVAILABLE        | CALL FOR RATE |
| 2850-B   | 13,090 | Staples          | Leased        |
| 2912     | 1,800  | Pizza Hut        | Leased        |
| 2916     | 1,400  | The UPS Store    | Leased        |
| 2918     | 1,200  | Studio Nails     | Leased        |
| 2928     | 1,050  | Mandarin Chinese | Leased        |