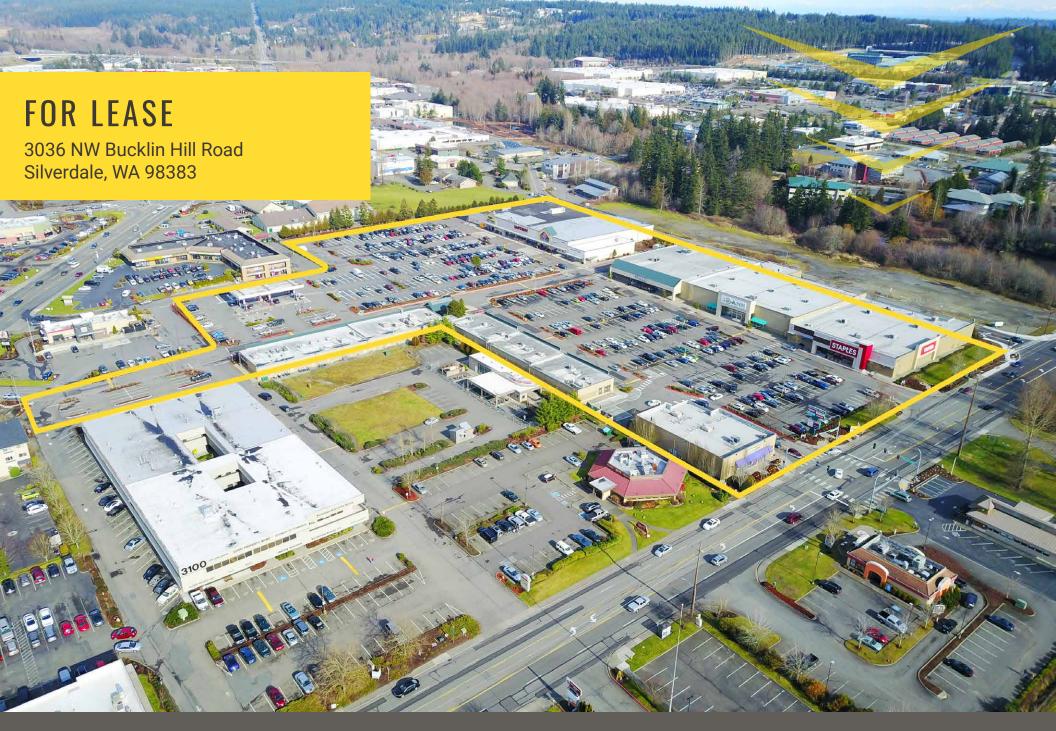

#### 3036 NW BUCKLIN HILL ROAD:

# 10,231 SF - JUNIOR ANCHOR SPACE PLEASE CALL FOR RENTAL RATES

- High synergy with our tenant mix including Safeway, Rite Aid, Staples, JoAnn, Azteca, Hallmark and much more.
- Close proximity to the Kitsap Mall, which serves the three surrounding counties and drives high shopper traffic to the area.
- Steady military population with a 16% increase in 2014
- · Plenty of on-site parking
- Near Kitsap Mall, YMCA and many major national retailers