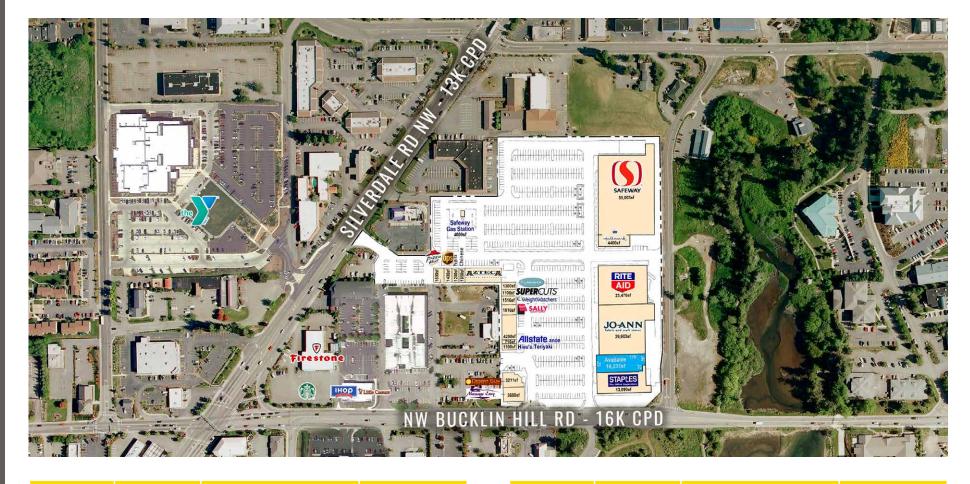

#### 3036 NW BUCKLIN HILL ROAD:

# 10,231 SF - JUNIOR ANCHOR SPACE PLEASE CALL FOR RENTAL RATES

- High synergy with our tenant mix including Safeway, Rite Aid, Staples, JoAnn, Azteca, Hallmark and much more.
- Close proximity to the Kitsap Mall, which serves the three surrounding counties and drives high shopper traffic to the area.
- Steady military population with a 16% increase in 2014
- · Plenty of on-site parking
- Near Kitsap Mall, YMCA and many major national retailers

## DAYTIME POPULATION

| Mile 1 | Mile 2 | Mile 3 |
|--------|--------|--------|
| 13,442 | 27,228 | 50,066 |

Located in the heart of Silverdale

Close easy access to SR-3

16,000 CPD NW Bucklin Hill Rd

13,000 CPD Silverdale Rd NW

| Suite    | SF     | Tentant          | Rate          |
|----------|--------|------------------|---------------|
|          | 4,000  | Safeway Fuel     | Leased        |
| 2890     | 55,003 | Safeway          | Leased        |
| 2890-100 | 4,400  | Paula's Hallmark | Leased        |
| 2880     | 23,470 | Rite Aid         | Leased        |
| 2886     | 29,903 | JoAnn Fabrics    | Leased        |
| 2850-A   | 10,231 | AVAILABLE        | CALL FOR RATE |
| 2850-B   | 13,090 | Staples          | Leased        |
| 2912     | 1,800  | Pizza Hut        | Leased        |
| 2916     | 1,400  | The UPS Store    | Leased        |
| 2918     | 1,200  | Studio Nails     | Leased        |
| 2928     | 1,050  | Mandarin Chinese | Leased        |

| Suite     | SF    | Tentant             | Rate   |
|-----------|-------|---------------------|--------|
| 2936      | 5,300 | Azteca Restaurant   | Leased |
| 2950      | 1,300 | Miracle Ear         | Leased |
| 2960      | 1,100 | Super Cuts          | Leased |
| 2966      | 1,516 | Weight Watchers     | Leased |
| 2974      | 1,816 | Sally Beauty Supply | Leased |
| 2982-2998 | 4,200 | Army Recruiting     | Leased |
| 3006      | 716   | Allstate Insurance  | Leased |
| 3014      | 1,100 | Heidi's Teriyaki    | Leased |
| 3036-G    | 3,211 | Desert Sun Tanning  | Leased |
| 3036-G    | 3,600 | Massage Envy        | Leased |
|           |       |                     |        |