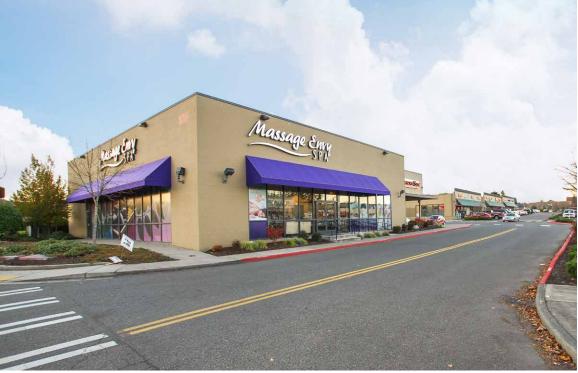

| Suite     | SF    | Tentant             | Rate   |
|-----------|-------|---------------------|--------|
| 2936      | 5,300 | Azteca Restaurant   | Leased |
| 2950      | 1,300 | Miracle Ear         | Leased |
| 2960      | 1,100 | Super Cuts          | Leased |
| 2966      | 1,516 | Weight Watchers     | Leased |
| 2974      | 1,816 | Sally Beauty Supply | Leased |
| 2982-2998 | 4,200 | Army Recruiting     | Leased |
| 3006      | 716   | Allstate Insurance  | Leased |
| 3014      | 1,100 | Heidi's Teriyaki    | Leased |
| 3036-G    | 3,211 | Desert Sun Tanning  | Leased |
| 3036-G    | 3,600 | Massage Envy        | Leased |
|           |       |                     |        |