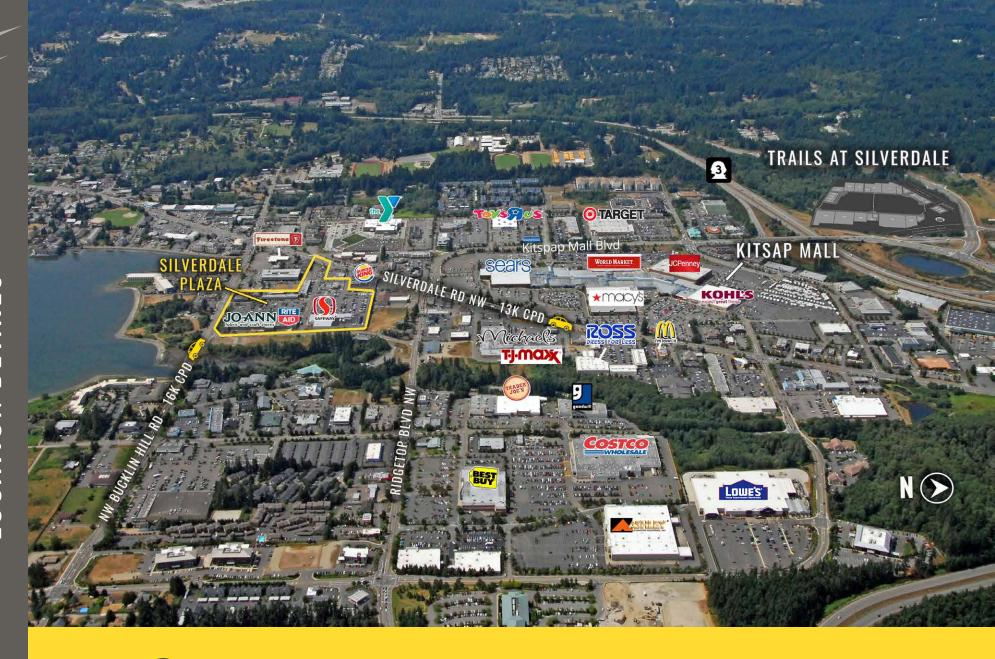

# 10,231 SF - JUNIOR ANCHOR SPACE PLEASE CALL FOR RENTAL RATES

- High synergy with our tenant mix including Safeway, Rite Aid, Staples, JoAnn, Azteca, Hallmark and much more.
- Close proximity to the Kitsap Mall, which serves the three surrounding counties and drives high shopper traffic to the area.
- Steady military population with a 16% increase in 2014
- · Plenty of on-site parking
- Near Kitsap Mall, YMCA and many major national retailers

Silverdale is one of the largest retail shopping complexes outside of Seattle-Tacoma, as well as fantastic small shops, cafes and restaurants to satisfy your taste buds. Silverdale is a great place to start your Peninsula adventure.