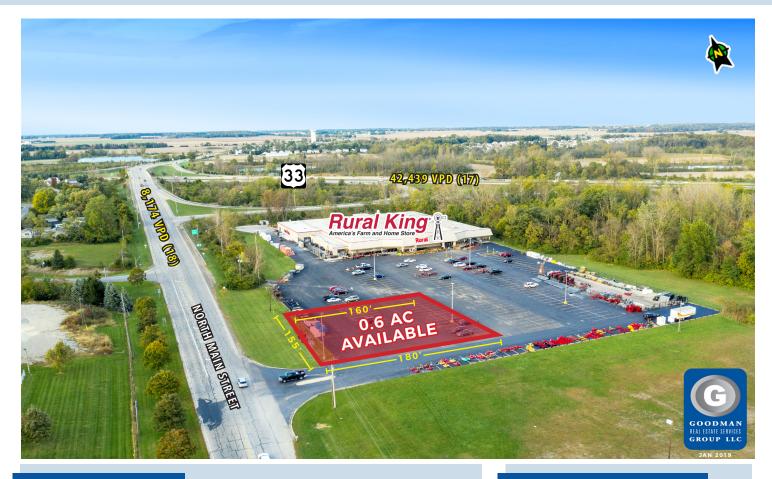

## **HIGHLIGHTS**

- · Join successful Rural King store
- Visible to and located directly off of US Route 33, where traffic counts are over 42,000 per day at the North Main Street exit
- Honda of America Manufacturing, Union county's largest employer with over 7,000 employees, is located 10 miles west
- · Population of 130,000 within 15 miles
- · Average household income exceeds \$105,000 within a 15-mile radius
- AVAILABLE: 0.6-acre outlot