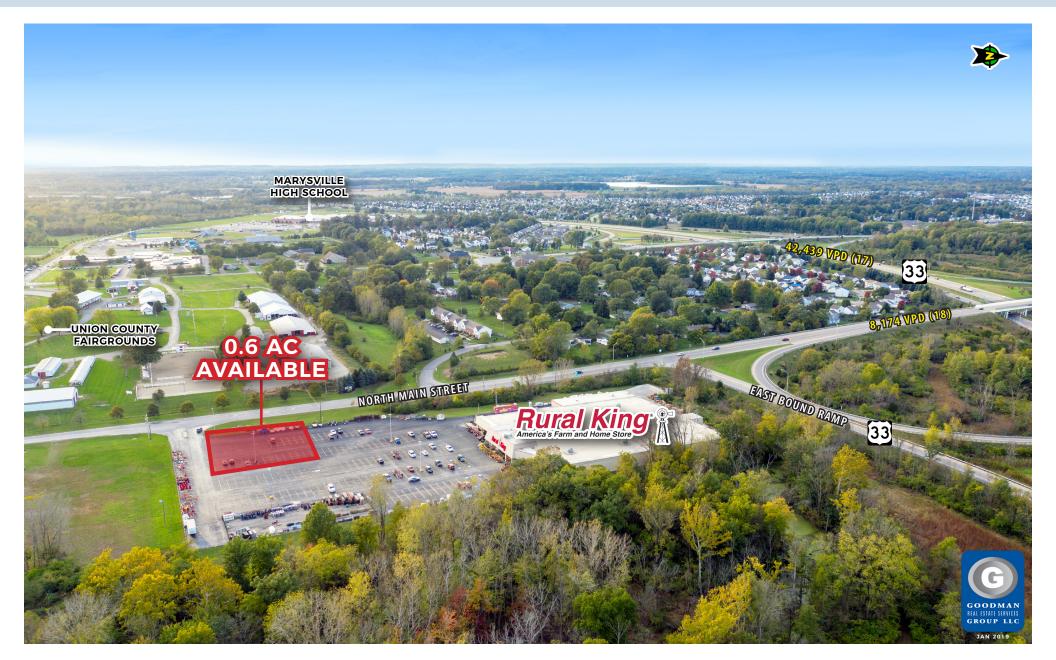

## **HIGHLIGHTS**

- · Join successful Rural King store
- Visible to and located directly off of US Route 33, where traffic counts are over 42,000 per day at the North Main Street exit
- Honda of America Manufacturing, Union county's largest employer with over 7,000 employees, is located 10 miles west
- · Population of 130,000 within 15 miles
- · Average household income exceeds \$105,000 within a 15-mile radius
- AVAILABLE: 0.6-acre outlot