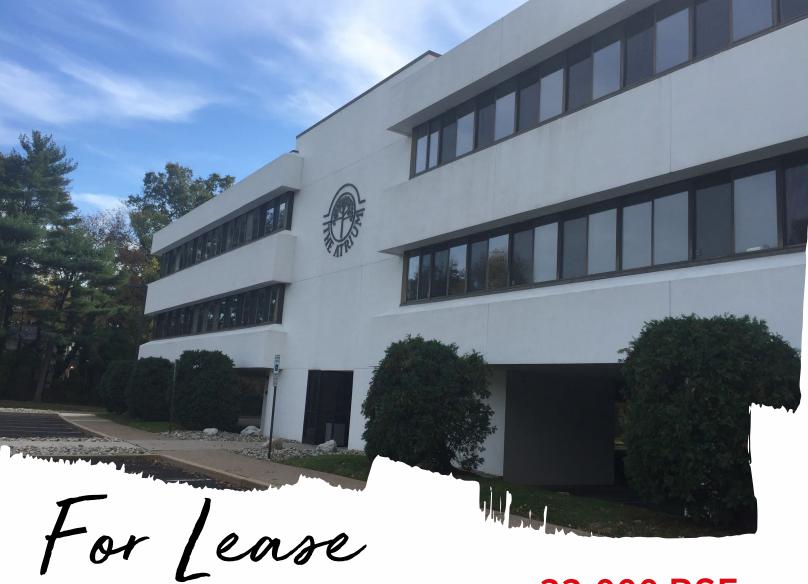

## **Available Office Space**

1<sup>st</sup> Floor – 7,400 SF, divisible

2<sup>nd</sup> Floor – 1,850 SF

2<sup>nd</sup> Floor - 3,400 SF

### **Features**

- Immediately adjacent to Route 1 and I-295
- Ideal for medical and professional use
- Ample parking available including covered parking
- Dramatic 2 story atrium provides abundance of natural light
- New skylight and roof 2018
- Handicap accessible
- New ownership as of 1Q18
- Below market rental rates

# 33,000 RSF

133 Franklin Corner Road Lawrenceville, NJ

### Vinny Di Meglio

+1 609 439 8926

Vinny.dimeglio@am.jll.com

#### TJ Romano

+1 609 658 7266

tj.romano@am.jll.com