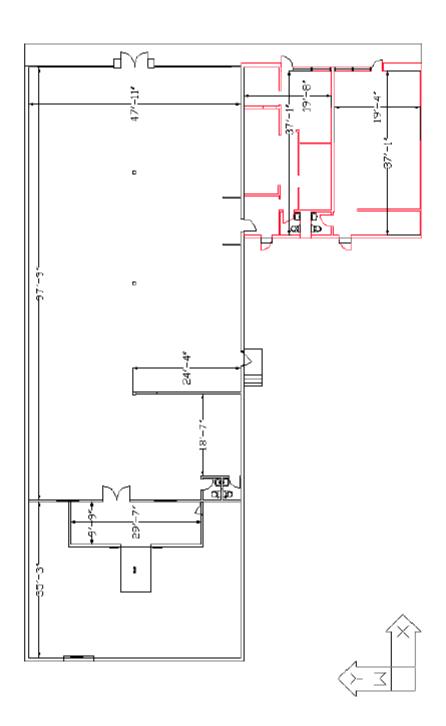

## Retail / Showroom / Offices / For Sale & For Lease

1427 2<sup>nd</sup> Street NE (Hwy 127)

- Hwy 127 in Viewmont District
- •27,000 2015 Traffic Count
- **•**\$689,000
- •Total Bldg. Sqft. 8,320sqft.
- •0.55 acres
- •Available for lease @ \$15/sqft.
- •1,455sqft.
- •735sqft.
- •720sqft.
- Phase I & II Complete
- Near shopping, dining and fast food
- Zoned NC-1