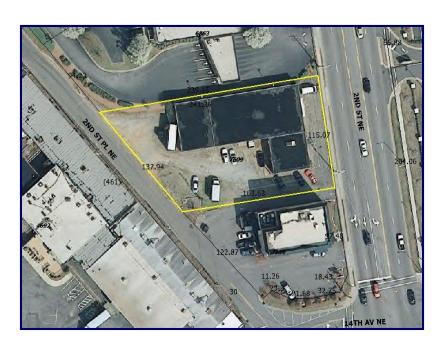

## Retail / Showroom / Offices / For Sale & For Lease

1427 2<sup>nd</sup> Street NE (Hwy 127)

- Hwy 127 in Viewmont District
- •27,000 2015 Traffic Count
- **•**\$689,000
- •Total Bldg. Sqft. 8,320sqft.
- •0.55 acres
- •Available for lease @ \$15/sqft.
- •1,455sqft.
- •735sqft.
- •720sqft.
- Phase I & II Complete
- Near shopping, dining and fast food
- Zoned NC-1

## Traffic Count 2015 Average is 27,000 Vehicles per Day

79 RINK DAM ROAD P.O.BOX 6184 PM 828-405-7377 KEVIN D. HEFNER & ASSOCIATES FAX: 878-495-7378 HICKORY, N.C. 28603 SURVEYING OR WACHING hetner@yys.net 1. Kevis D. Hafrer carbily that the plot was in-measurable recorded in Basis 2001. Page 1053 as ruled, that the rolls of precision as colorable of Procine for Land Surveying in Berth Carolina. Nura, Registered Land Surv PROPERTY IS SUBJECT TO MY AND ALL EASEMENTS, RIGHTS OF MAY, CONDINATE, RESTRICTIONS, CONDITIONS IN RESERVATIONS OF RECORD AFFECTING SAID PREMISES. AREA SHOWN DETERMINED BY COORDINATE COMPUTATIONS. \* SITE VICINITY MAP 2WD STREET PLACE N.E. ONEWIED TO DEED BOOK 2801 PAGE 1053 First States Investors 40008 LLC 80"24" ONE STORY BREK Fred 5. Wyke 2007/1487 23 TOOK OF MALE 3"09"15"00"E 2ND STREET N.E. NC HWY, 127 176 50 50 150 100 REFERENCE COT 4 BLOCK "A" RECORDED PLAT BOOK 1 PAGE 26 "TOWNSEND PROPERTY" GRAPHIC SCALE - FEET PROPERTY DESC 23,306 SQ.FT. LOT IN HICKORY TOWNSHIP OF CATAWBA COUNTY, N.C. SURVEY FOR: BUMBARGER INVESTMENTS OF FOREST CITY, LLC 1AX MAF 78H - 2 - 14 SLEWEY TYPE: RECORDED PLAT BY 1 PG 28 PHYSICAL PIN NO. 3703-11-66-7609 EXISTING FOR STAFE ● FICH STAFE SET © COMPUTED FORK . FIELD SDOK. H-127 L-1- B