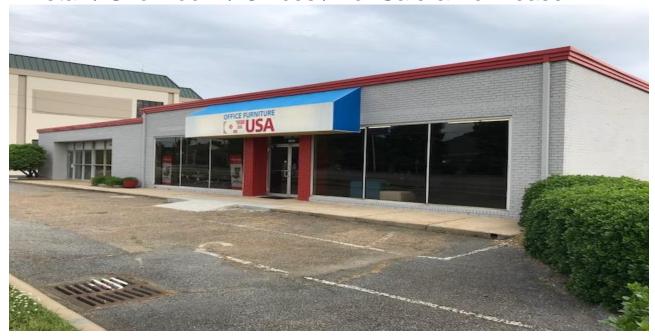

## Retail / Showroom / Offices / For Sale & For Lease

1427 2<sup>nd</sup> Street NE (Hwy 127)

- Hwy 127 in Viewmont District
- •27,000 2015 Traffic Count
- **•**\$689,000
- •Total Bldg. Sqft. 8,320sqft.
- •0.55 acres
- •Available for lease @ \$15/sqft.
- •1,455sqft.
- •735sqft.
- •720sqft.
- Phase I & II Complete
- Near shopping, dining and fast food
- Zoned NC-1