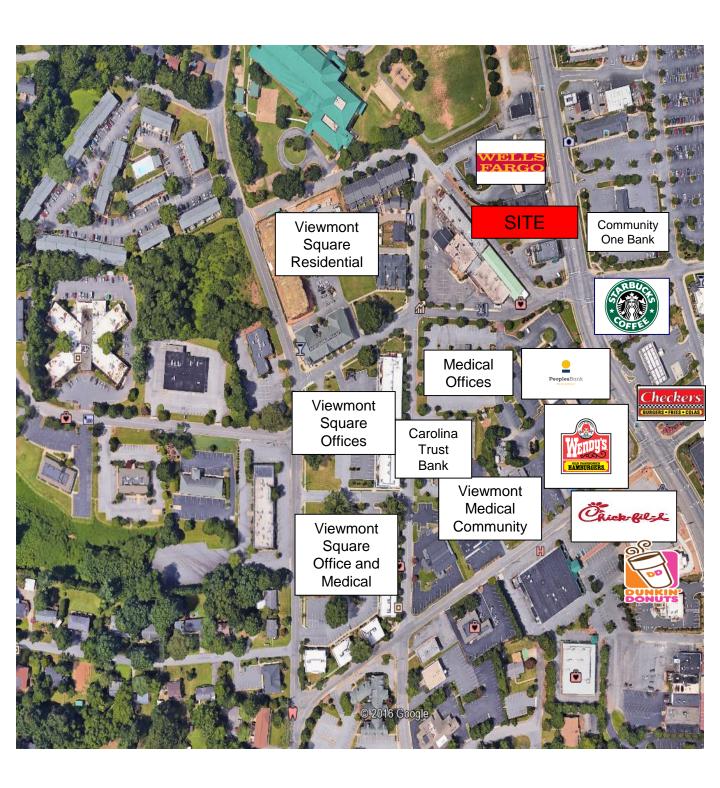

## Retail / Showroom / Offices / For Sale & For Lease

1427 2<sup>nd</sup> Street NE (Hwy 127)

- Hwy 127 in Viewmont District
- •27,000 2015 Traffic Count
- **•**\$689,000
- •Total Bldg. Sqft. 8,320sqft.
- •0.55 acres
- •Available for lease @ \$15/sqft.
- •1,455sqft.
- •735sqft.
- •720sqft.
- Phase I & II Complete
- Near shopping, dining and fast food
- Zoned NC-1