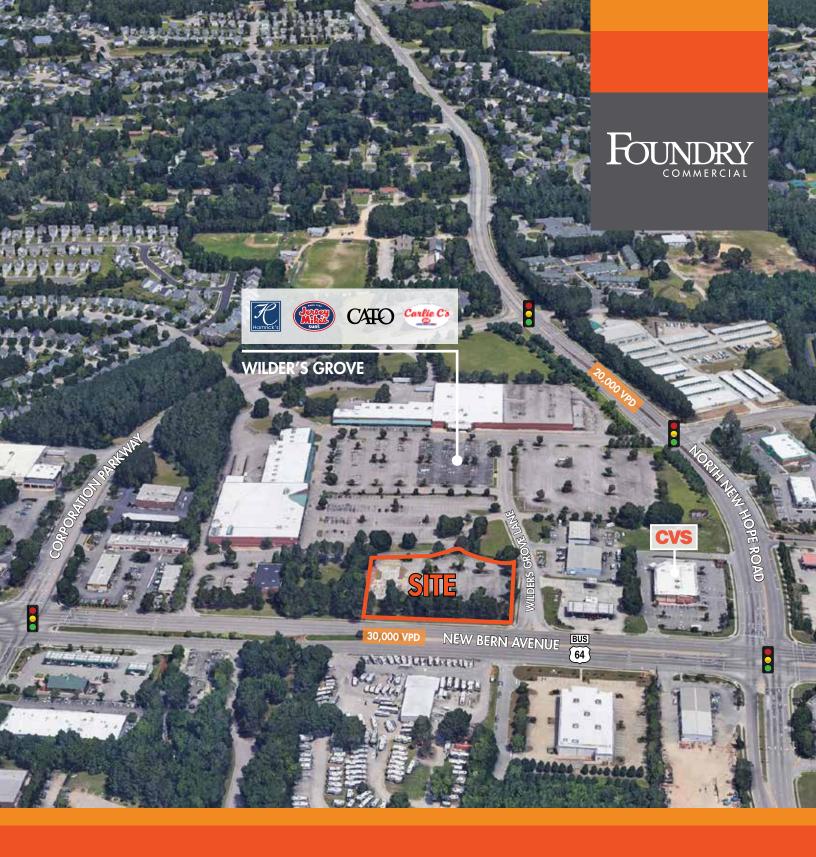

4201 & 4209 NEW BERN AVENUE RALEIGH, NORTH CAROLINA 27610

OUTPARCEL AND SHOP SPACE AVAILABLE ±12,250 SF | 2.13 AC

#### **PROPERTY FEATURES**

- Rare opportunity on heavily trafficked New Bern Ave with over 30,000 VPD
- Outparcel and inline space available
- Great visibility and easy access
- Close proximity to I-440, WakeMed Hospital, and several shopping and dining destinations
- Dense residential communities surrounding the site

| SITE FEATURES |                      |
|---------------|----------------------|
| SIZE          | ±12,250 SF   2.13 AC |

| DEMOGRAPHICS              | 1 MILE   | 3 MILES        | <b>5 MILE</b> S  |
|---------------------------|----------|----------------|------------------|
| 2020 ESTIMATED POPULATION | 5,833    | 67,964         | 199,595          |
| 2025 PROJECTED POPULATION | 6,365    | <i>7</i> 4,198 | 218,768          |
| AVG. HOUSEHOLD INCOME     | \$76,250 | \$73,614       | \$81,5 <i>57</i> |

| TRAFFIC COUNTS      |            |
|---------------------|------------|
| NEW BERN AVENUE     | 30,000 VPD |
| NORTH NEW HOPE ROAD | 20,000 VPD |
| CORPORATION PARKWAY | 10,000 VPD |

#### **AREA RETAILERS**

For more information, please contact:

**JAMES MATTOX** 

Managing Director (919) 576 2696 james.mattox@foundrycommercial.com **ROSS DIACHENKO** 

Senior Associate (919) 576 2683 ross.diachenko@foundrycommercial.com