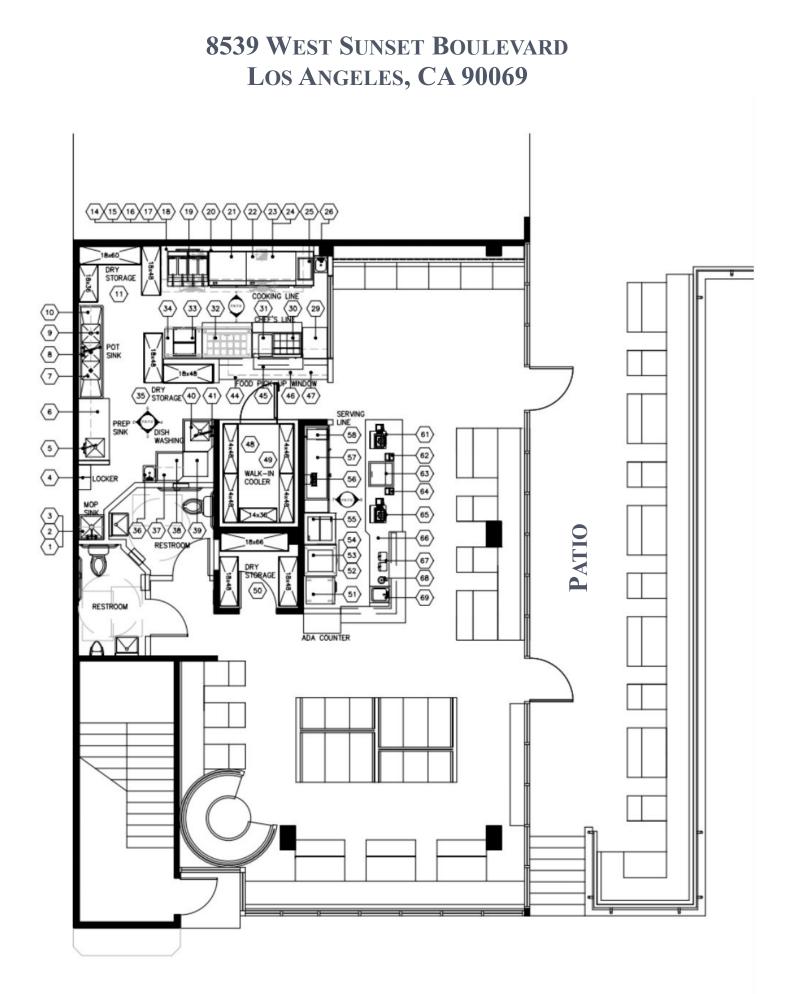

## FOR LEASE — SUNSET STRIP RESTAURANT SPACE

Address: 8539 West Sunset Boulevard, West Hollywood, CA 90069 (Just West of La Cienega Boulevard) Available Space: Units1 and 2 (Burger Lounge): Approximately 1,900 square feet, plus outdoor patio Asking Rate: \$6.75 NNN per square foot per month, no charge for patio. Tenant to pay its pro-rata share of real property taxes, property and general liability insurance, common area repairs and maintenance. For information purposes only, 2019 NNN expenses are projected at \$1.12 per square foot per month. Comments: Located on the world famous Sunset Strip; 83,904 vehicles pass per day at Sunset and La Cienega Boulevards;