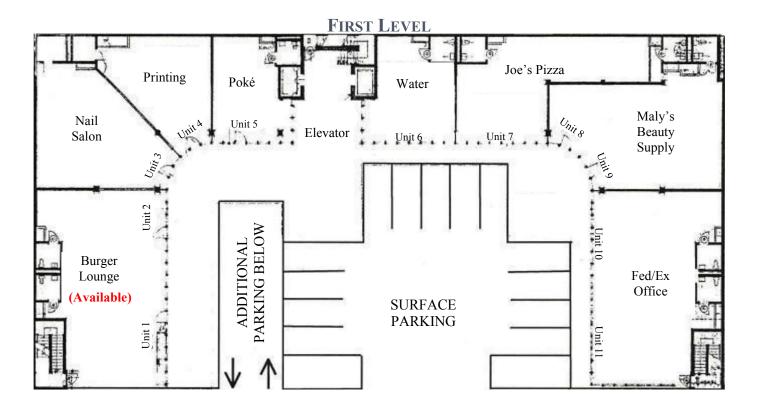

## FOR LEASE — SUNSET STRIP RESTAURANT SPACE

Address: 8539 West Sunset Boulevard, West Hollywood, CA 90069 (Just West of La Cienega Boulevard) Available Space: Units1 and 2 (Burger Lounge): Approximately 1,900 square feet, plus outdoor patio Asking Rate: \$6.75 NNN per square foot per month, no charge for patio. Tenant to pay its pro-rata share of real property taxes, property and general liability insurance, common area repairs and maintenance. For information purposes only, 2019 NNN expenses are projected at \$1.12 per square foot per month. Comments: Located on the world famous Sunset Strip; 83,904 vehicles pass per day at Sunset and La Cienega Boulevards;

The information contained on this site plan is for illustration purposes only, not drawn to scale, and not intended to make any representation or warranty as to the actual number of parking spaces, or to the size, nature of improvements, identity or location of any existing or proposed tenant. It is your responsibility to independently confirm its accuracy and completeness. You and your advisors should conduct a careful, independent investigation of the property to determine to your satisfaction the suitability of the property for your needs. Westside Retail, Inc. 2019