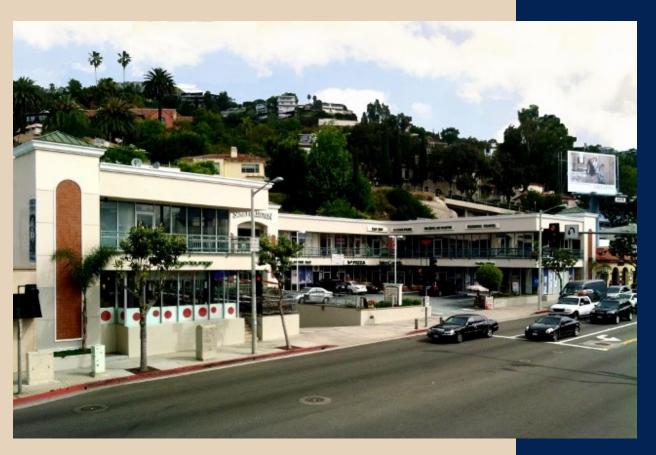

## FOR LEASE — SUNSET STRIP RESTAURANT SPACE

Address: 8539 West Sunset Boulevard, West Hollywood, CA 90069 (Just West of La Cienega Boulevard) Available Space: Units1 and 2 (Burger Lounge): Approximately 1,900 square feet, plus outdoor patio Asking Rate: \$6.75 NNN per square foot per month, no charge for patio. Tenant to pay its pro-rata share of real property taxes, property and general liability insurance, common area repairs and maintenance. For information purposes only, 2019 NNN expenses are projected at \$1.12 per square foot per month. Comments: Located on the world famous Sunset Strip; 83,904 vehicles pass per day at Sunset and La Cienega Boulevards;

Area retailers include H&M, Club Monaco, Armani Exchange, Hugo Boss, Nicole Miller, BCBG, Fred Segal and many other world-renowned stores, hotels and restaurants.

For further information or tour, please contact exclusive agents: