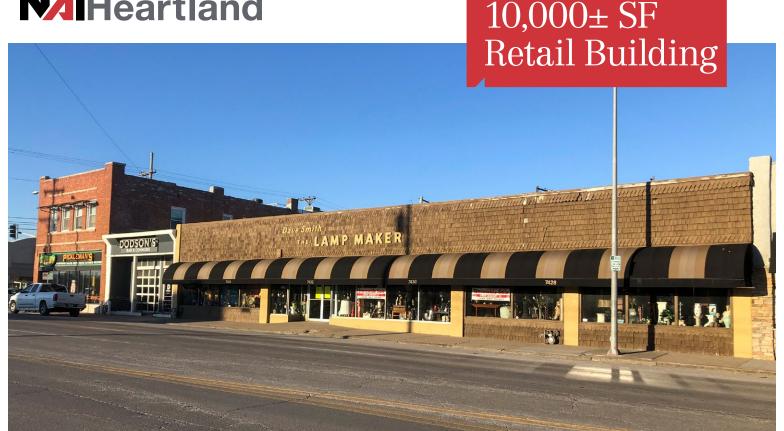

## 7428-7434 Wornall Road Kansas City, Missouri

- Same ownership nearly 50 years; once in a lifetime opportunity
- 10,000± SF (Dave Smith Lamp spaces to be sold vacant)
- Originally multiple storefronts, currently one tenant layout
- Next door to multitude of daytime service retailers and evening entertainment
- Visible to approx. 20,000 vehicles/day Wornall Rd, 18,000 vehicles/day 75th Street
- Densely populated Waldo/Brookside neighborhoods
- Sale Price: \$1,950,000