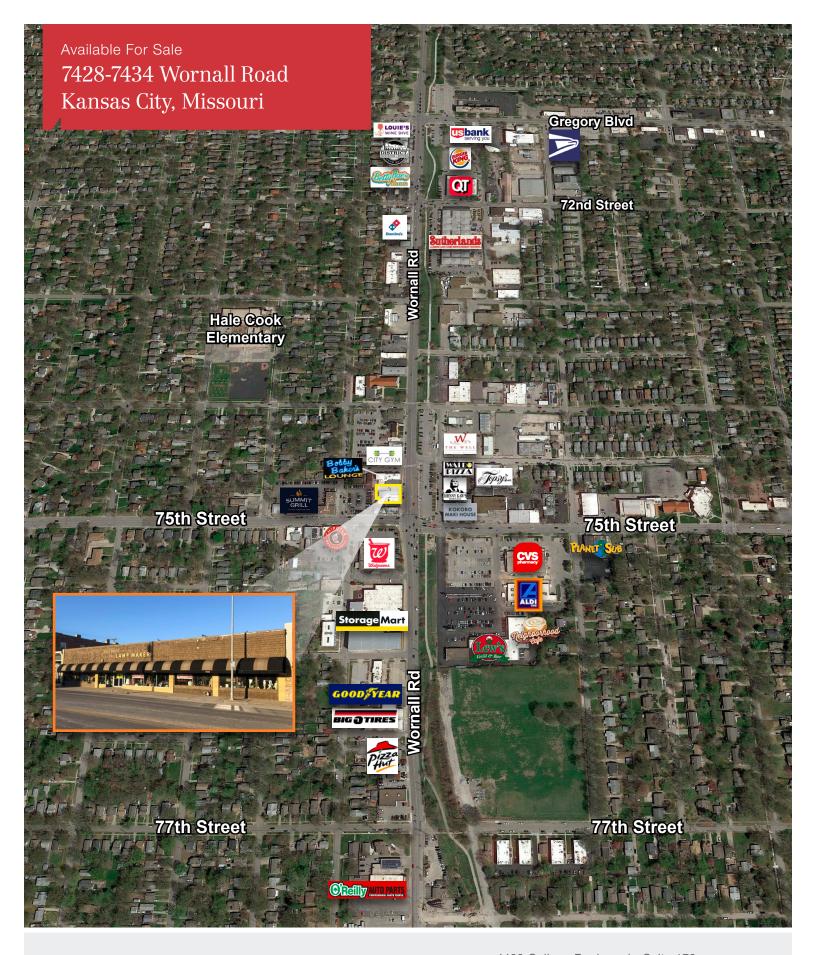

## 7428-7434 Wornall Road Kansas City, Missouri

- Same ownership nearly 50 years; once in a lifetime opportunity
- 10,000± SF (Dave Smith Lamp spaces to be sold vacant)
- Originally multiple storefronts, currently one tenant layout
- Next door to multitude of daytime service retailers and evening entertainment
- Visible to approx. 20,000 vehicles/day Wornall Rd, 18,000 vehicles/day 75th Street
- Densely populated Waldo/Brookside neighborhoods
- Sale Price: \$1,950,000

## FOR MORE INFORMATION

Available For Sale