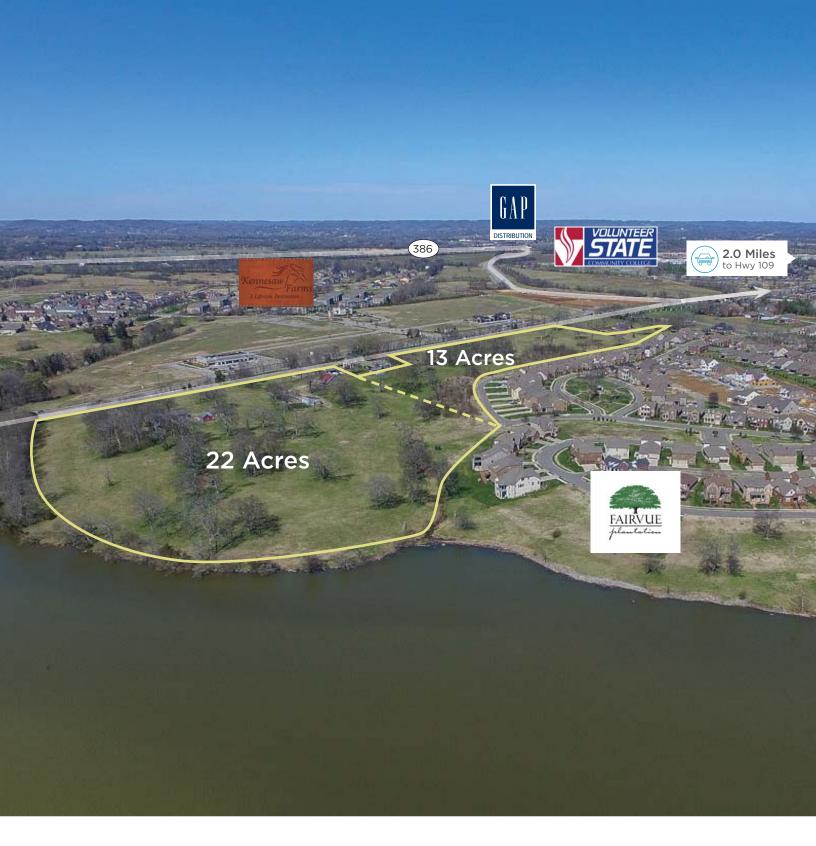

## Waters Edge Business Park

1655 Nashville Pike | Gallatin, Tennessee

22 ACRES & 13 ACRES watersedgebusinesspark.com

## LAND ON OLD HICKORY LAKE

Cushman & Wakefield is pleased to offer for sale, Waters Edge Business Park, a beautiful corporate campus located in Gallatin, Tennessee. The property sits 22 miles from Nashville's central business district near Hwy 386/Vietnam Veterans Blvd. A highly visible gateway property consisting of two parcels (13 acres and 22 acres) totaling 35 acres that can be combined for a large user. Uniquely positioned with water frontage and view corridors along Old Hickory Lake, the property is well positioned for a corporate office user.

## **Property Features**

- Great visibility with +/-1,000 feet of frontage on State Hwy 31W/Nashville Pike
- +/-900 feet of lake frontage
- Close proximity to marina and two country clubs
- Starter to executive housing nearby
- 22 Miles to Nashville CBD