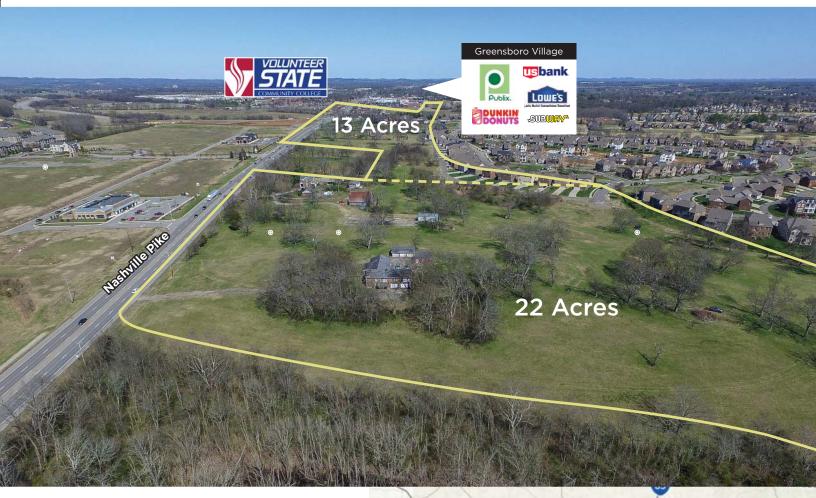

- ½ Mile from Volunteer State Community College serving 8,600 students from various counties in Middle Tennessee with accredited degree programs
- ½ Mile from Publix anchored grocery center and other retail amenities
- Ready for specific use (SP) rezoning by the business-friendly City of Gallatin

## Location

- Near Greensboro Village retail trade area: Publix, NCG Cinema, USBank, NTB, Lowes, Dunkin Donuts, Great Clips, Subway, Nissan, Toyota and Walgreens
- Across the lake from Foxland Harbor Golf & Country Club
- On Old Hickory Lake, a navigable water way with 22,000 acres of water and 440 miles of shoreline, marinas, boat charters, fishing, water skiing, camping and hiking