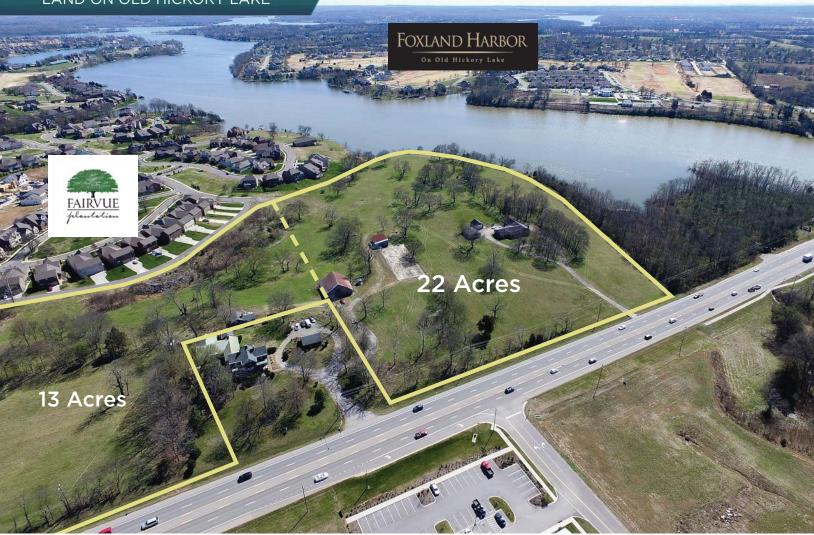

## LAND ON OLD HICKORY LAKE

Cushman & Wakefield is pleased to offer for sale, Waters Edge Business Park, a beautiful corporate campus located in Gallatin, Tennessee. The property sits 22 miles from Nashville's central business district near Hwy 386/Vietnam Veterans Blvd. A highly visible gateway property consisting of two parcels (13 acres and 22 acres) totaling 35 acres that can be combined for a large user. Uniquely positioned with water frontage and view corridors along Old Hickory Lake, the property is well positioned for a corporate office user.

## **Property Features**

- Great visibility with +/-1,000 feet of frontage on State Hwy 31W/Nashville Pike
- +/-900 feet of lake frontage
- Close proximity to marina and two country clubs
- Starter to executive housing nearby
- 22 Miles to Nashville CBD

## Location

- Near Greensboro Village retail trade area: Publix, NCG Cinema, USBank, NTB, Lowes, Dunkin Donuts, Great Clips, Subway, Nissan, Toyota and Walgreens
- Across the lake from Foxland Harbor Golf & Country Club
- On Old Hickory Lake, a navigable water way with 22,000 acres of water and 440 miles of shoreline, marinas, boat charters, fishing, water skiing, camping and hiking