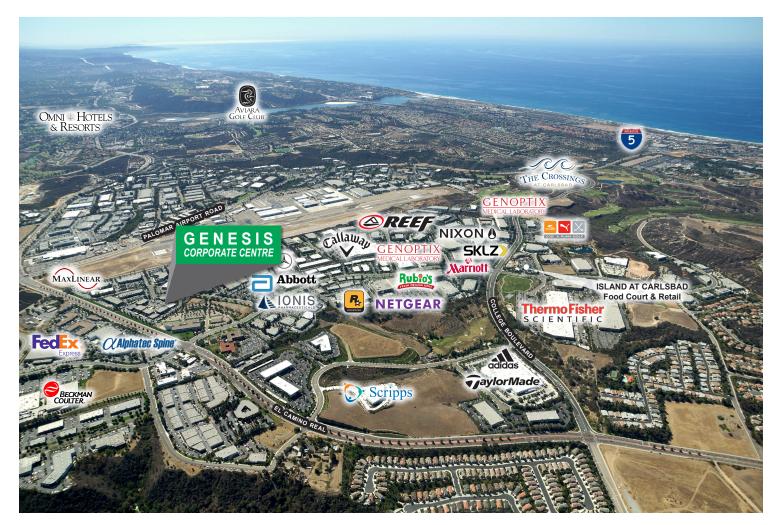

### **BUILDING FEATURES**

- Located in the Prestigious Carlsbad Research Center
- Terra-Cotta Sandstone Facade
- High Efficiency Reflective Glass with Operable » Windows
- Generous common areas with one of a kind rose garden
- Parking: 4/1,000 SF »
- 10ft ceilings throughout »
- Shower & lockers >>
- Lease Price: \$1.95 RSF\* + Electric

## GENESIS CORPORATE CENTER 5958 PRIESTLY DRIVE, CARLSBAD, CA 92008