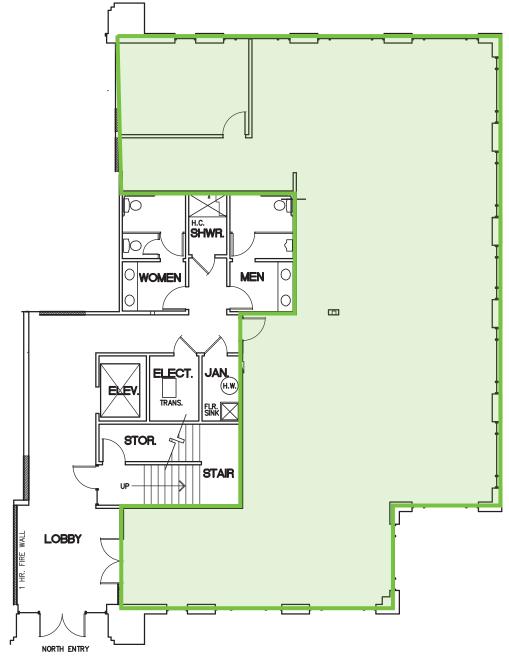

### » 3,212 SF:

» The space currently consists of one office and the remainder as open office space. Available for build to suit.