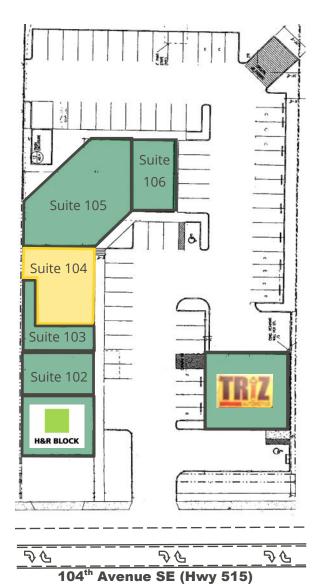

#### **AVAILABLE**

- Space available for office and retail users
- 1,855 sf suite available
- \$20.00 psf, plus NNN

# 104TH AVENUE PLAZA

24228 & 24236 104th Avenue SE, Kent, WA 98030

| SPACE | TENANT              | SIZE  | RATE        |
|-------|---------------------|-------|-------------|
| 101   | H&R Block           | 1,548 | Leased      |
| 102   | C&G Beauty Supply   | 1,312 | Leased      |
| 103   | Happy Foot Spa      | 842   | Leased      |
| 104   | Available           | 1,855 | \$20.00 psf |
| 105   | Casey's Bar & Grill | 3,197 | Leased      |
| 106   | Furat Grocery       | 1,138 | Leased      |
|       |                     |       |             |
| Pad   | Triz Automotive     | 2,496 | Leased      |