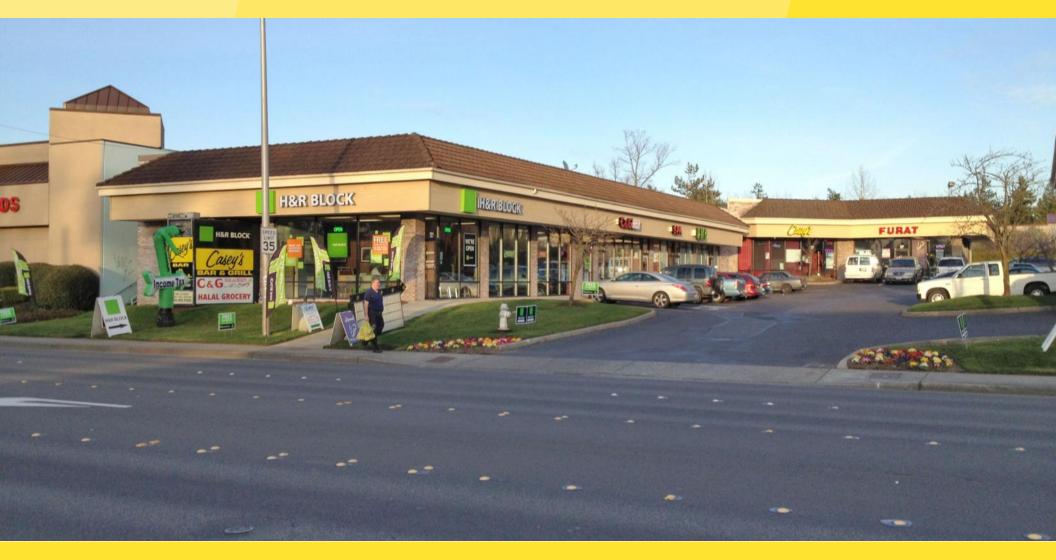

### 104TH AVENUE PLAZA

24228 & 24236 104th Avenue SE, Kent, WA 98030

#### **LOCATION DETAILS**

- Excellent access and visibility from Benson Highway (104th/Highway 515)
- Traffic counts

104th Ave: 25,000 CPD

• Immediate full turn access from 104th Ave

### **Property Highlights**

- In-line space can be made available- Call for space details
- Plentiful parking for customers and employees at over 6.5 per 1,000sf
- Signage immediately visible to Benson Highway