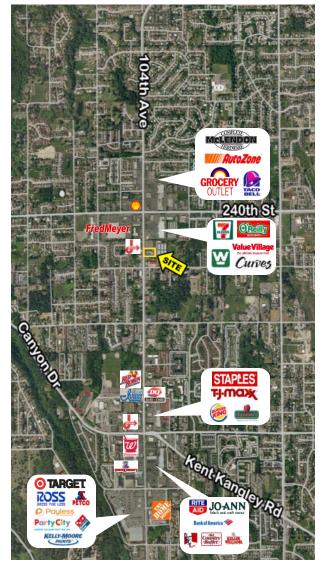

### 104TH AVENUE PLAZA

24228 & 24236 104th Avenue SE, Kent, WA 98030

#### **LOCATION DETAILS**

- Excellent access and visibility from Benson Highway (104th/Highway 515)
- Traffic counts

104th Ave: 25,000 CPD

• Immediate full turn access from 104th Ave

### **Property Highlights**

- In-line space can be made available- Call for space details
- Plentiful parking for customers and employees at over 6.5 per 1,000sf
- Signage immediately visible to Benson Highway