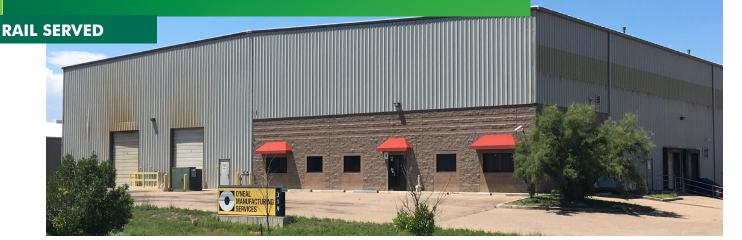

# 319 LOCKHEED ST.

Pueblo, CO 81001

# PROPERTY FEATURES

- + Rail Served
- + Large Yard

- + Cranes
- + Immediate access to Highway 50

- + Excellent manufacturing building
- + Outside storage

## **PROPERTY PHOTOS**

© 2017 CBRE, Inc. The information contained in this document has been obtained from sources believed reliable. While CBRE, Inc. does not doubt its accuracy, CBRE, Inc. has not verified it and makes no guarantee, warranty or representation about it. It is your responsibility to independently confirm its accuracy and completeness. Any projections, opinions, assumptions or estimates used are for example only and do not represent the current or future performance of the property. The value of this transaction to you depends on tax and other factors which should be evaluated by your tax, financial and legal advisors. You and your advisors should conduct a careful, independent investigation of the property to determine to your satisfaction the suitability of the property for your needs.