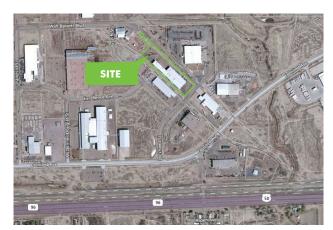

# 319 LOCKHEED ST.

Pueblo, CO 81001





# PROPERTY FEATURES



- + Rail Served
- + Large Yard

- + Cranes
- + Immediate access to Highway 50





- + Excellent manufacturing building
- + Outside storage



# **CONTACT US**

#### **BRAD BIRD**

Vice President +1 719 471 6077 brad.bird@cbre.com

#### **TYLER CARNER**

Senior Vice President +1 303 264 1903 tyler.camer@cbre.com

#### **MIKE CAMP**

Senior Vice President +1 720 528 6313 mike.camp@cbre.com

#### JIM BOLT

Executive Vice President +1 720 528 6310 james.bolt@cbre.com



# 319 LOCKEED ST.



### **LOCATION AERIAL**







## **PROPERTY PHOTOS**









© 2017 CBRE, Inc. The information contained in this document has been obtained from sources believed reliable. While CBRE, Inc. does not doubt its accuracy, CBRE, Inc. has not verified it and makes no guarantee, warranty or representation about it. It is your responsibility to independently confirm its accuracy and completeness. Any projections, opinions, assumptions or estimates used are for example only and do not represent the current or future performance of the property. The value of this transaction to you depends on tax and other factors which should be evaluated by your tax, financial and legal advisors. You and your advisors should conduct a careful, independent investigation of the property to determine to your satisfaction the suitability of