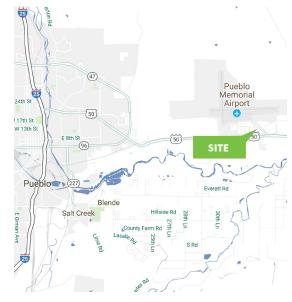

# 319 LOCKHEED ST.

Pueblo, CO 81001





# PROPERTY FEATURES



- + Rail Served
- + Large Yard

- + Cranes
- + Immediate access to Highway 50





- + Excellent manufacturing building
- + Outside storage



# **CONTACT US**

#### **BRAD BIRD**

Vice President +1 719 471 6077 brad.bird@cbre.com

#### **TYLER CARNER**

Senior Vice President +1 303 264 1903 tyler.camer@cbre.com

#### **MIKE CAMP**

Senior Vice President +1 720 528 6313 mike.camp@cbre.com

#### JIM BOLT

Executive Vice President +1 720 528 6310 james.bolt@cbre.com



# 319 LOCKEED ST.



### **LOCATION AERIAL**







## **PROPERTY PHOTOS**









© 2017 CBRE, Inc. The information contained in this document has been obtained from sources believed reliable. While CBRE, Inc. does not doubt its accuracy, CBRE, Inc. has not verified it and makes no guarantee, warranty or representation about it. It is your responsibility to independently confirm its accuracy and complete