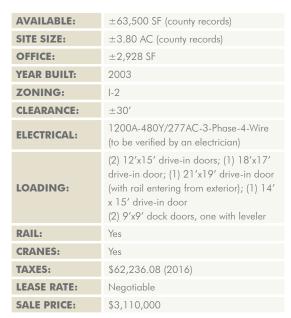

# PROPERTY FEATURES

- + Rail Served
- + Large Yard

- + Cranes
- + Immediate access to Highway 50

- + Excellent manufacturing building
- + Outside storage