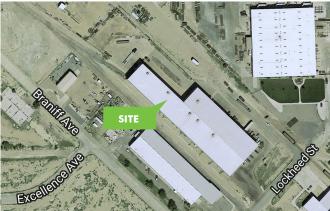

# 319 LOCKHEED ST.

Pueblo, CO 81001





# PROPERTY FEATURES



- + Rail Served
- + Large Yard

- + Cranes
- + Immediate access to Highway 50





- + Excellent manufacturing building
- + Outside storage



# **CONTACT US**

#### **BRAD BIRD**

Vice President +1 719 471 6077 brad.bird@cbre.com

#### **TYLER CARNER**

Senior Vice President +1 303 264 1903 tyler.camer@cbre.com

#### **MIKE CAMP**

Senior Vice President +1 720 528 6313 mike.camp@cbre.com

#### JIM BOLT

Executive Vice President +1 720 528 6310 james.bolt@cbre.com



# 319 LOCKEED ST.



### **LOCATION AERIAL**







## **PROPERTY PHOTOS**









© 2017 CBRE, Inc. The information contained in this document has been obtained from sources believed reliable. While CBRE, Inc. does not doubt its accuracy, CBRE, Inc. has not verified it and makes no guarantee, warranty or representation about it. It is your responsibility to independently confirm its accuracy and completeness. Any projections, opinions, assumptions or estimates used are for example only and do not represent the current or future performance of the property. The value of this transaction to you depends on tax and other factors which should be evaluated by your tax, financial and legal advisors. You and your advisors should conduct a careful, independent investigation of the property to determine to your satisfaction the suitability of t