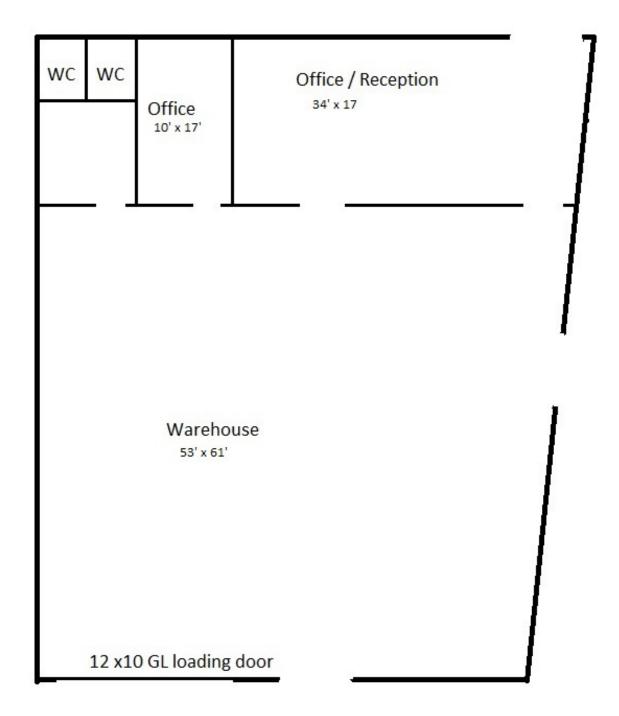

### D SIZE: 4,000 SQFT

UNIT:

PRICE:

- PROPERTY HIGHLIGHTS:
  - Warehouse and office for sublease
- 12' x 10' ground-level loading door
- Well-maintained industrial park
- Features one private office, office/reception area (new carpeting in both offices) and two private restrooms
- \$1.50/SF Industrial Gross
- Approx. 10 unreserved parking spaces