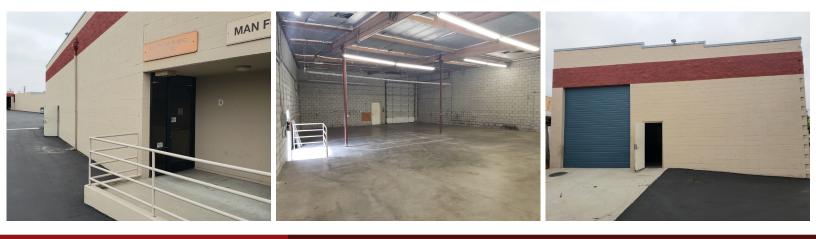

### D SIZE: 4,000 SQFT

UNIT:

PRICE:

- PROPERTY HIGHLIGHTS:
  - Warehouse and office for sublease
- 12' x 10' ground-level loading door
- Well-maintained industrial park
- Features one private office, office/reception area (new carpeting in both offices) and two private restrooms
- \$1.50/SF Industrial Gross
- Approx. 10 unreserved parking spaces