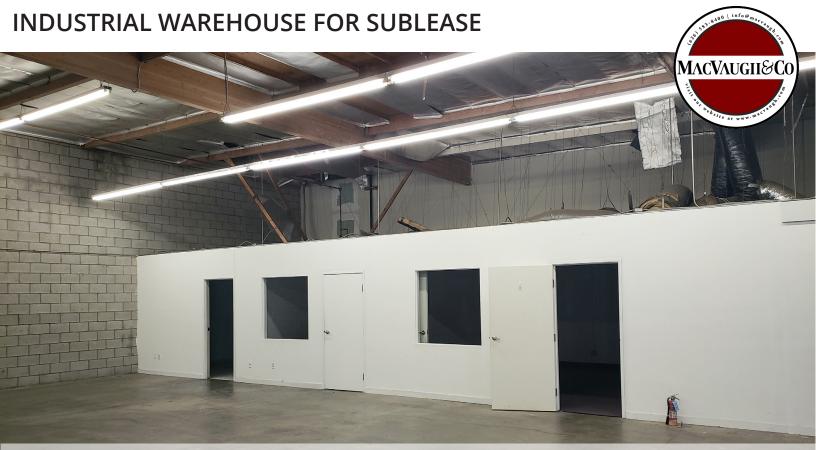

### D SIZE: 4,000 SQFT

UNIT:

PRICE:

- PROPERTY HIGHLIGHTS:
  - Warehouse and office for sublease
- 12' x 10' ground-level loading door
- Well-maintained industrial park
- Features one private office, office/reception area (new carpeting in both offices) and two private restrooms
- \$1.50/SF Industrial Gross
- Approx. 10 unreserved parking spaces