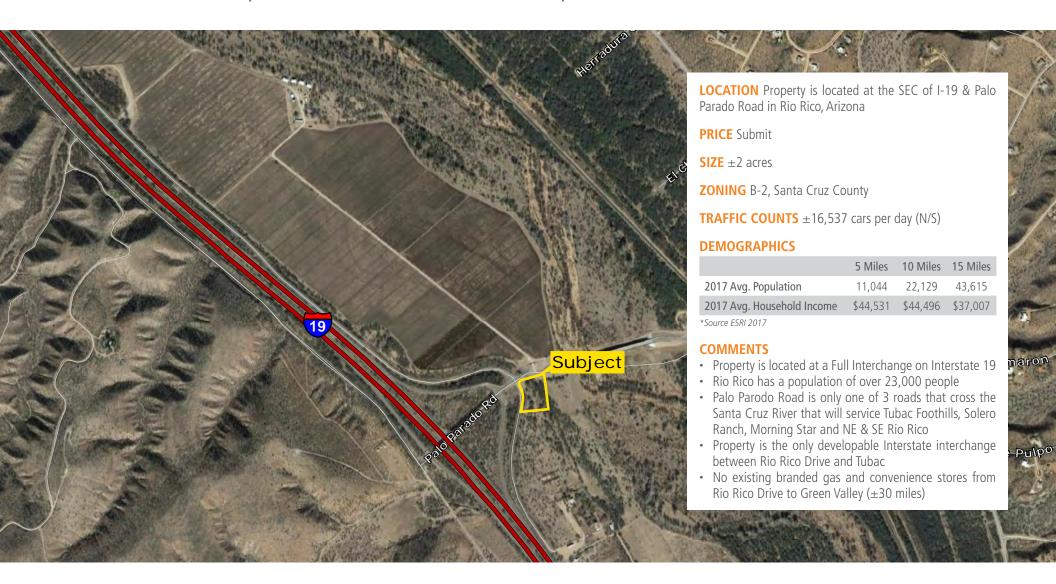

## ±2 ACRE COMMERCIAL PAD AVAILABLE

**EXCLUSIVE LISTING** | SEC I-19 & PALO PARADO ROAD | RIO RICO, ARIZONA

Chad T. Russell, P.C. | crussell@landadvisors.com

4900 North Scottsdale Road, Suite 3000, Scottsdale, Arizona 85251 ph. 480.483.8100 | www.landadvisors.com