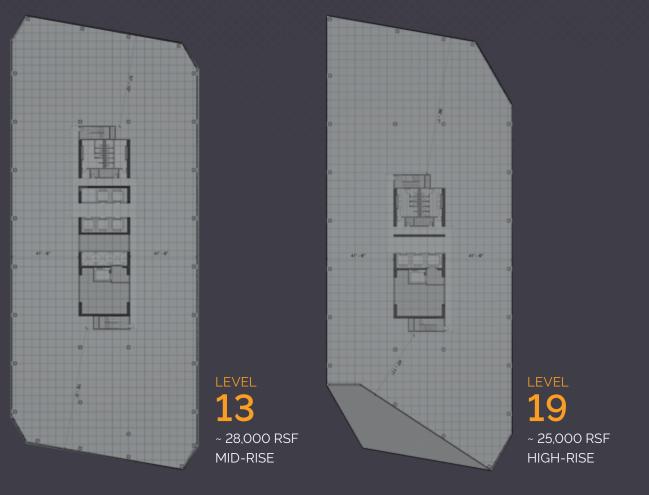

## Floorplates that offer both *efficiency* & *beauty* >

#### High Volume Spaces

14' floor-to-floor ceiling heights typical throughout – with 30' floor-to-floor ceiling heights in select locations.