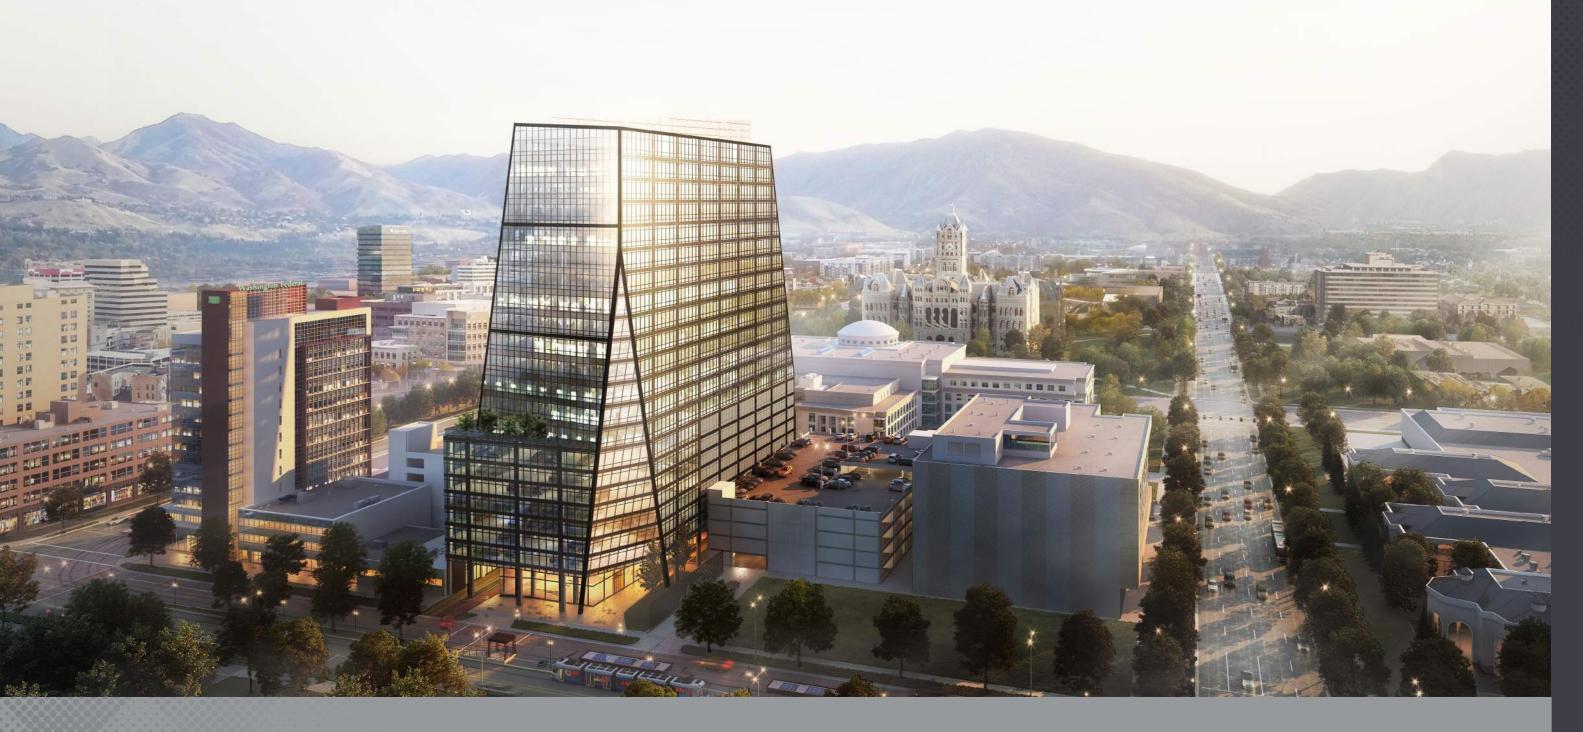

A world-class trophy development in the heart of Salt Lake City.

Merging indoor and outdoor workplaces

## Introducing SUNDIAL TOWER ⊳

Take a step into creating the perfect workspace at **Sundial Tower**. With unparalleled views, this new build at the heart of Salt Lake City offers a new way to work and live for a new generation of tenants. Within walking distance of hotels, residential districts, childcare, retail and public open spaces, Sundial Tower is developed for an engaging and interactive lifestyle.

With its soaring two-story lobby just steps away from the TRAX stop, Sundial Tower has an open, welcoming environment. This 389,000 RSF building puts Salt Lake City on the map with other rising markets.

Unobstructed views and indoor/outdoor spaces create a working environment designed for a live/work/play lifestyle. In addition to outdoor space on the ground level, floors 9, 19 and 22 all have outdoor terraces for tenants to enjoy.