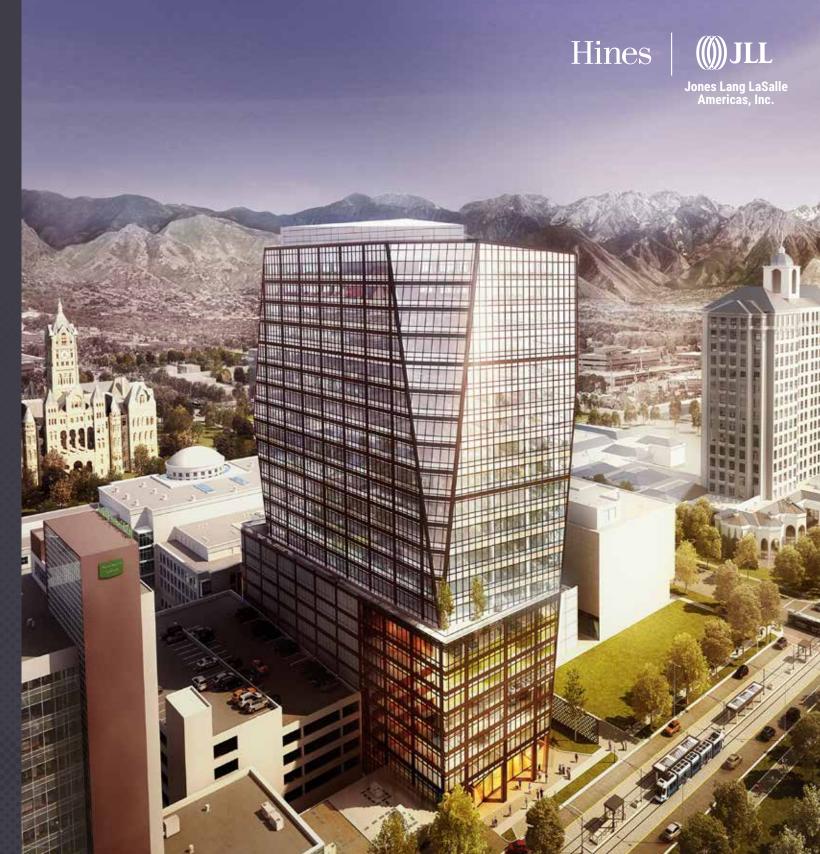

A world-class trophy development in the heart of Salt Lake City.

Merging indoor and outdoor workplaces

## Introducing SUNDIAL TOWER ⊳

Take a step into creating the perfect workspace at **Sundial Tower**. With unparalleled views, this new build at the heart of Salt Lake City offers a new way to work and live for a new generation of tenants. Within walking distance of hotels, residential districts, childcare, retail and public open spaces, Sundial Tower is developed for an engaging and interactive lifestyle.

With its soaring two-story lobby just steps away from the TRAX stop, Sundial Tower has an open, welcoming environment. This 389,000 RSF building puts Salt Lake City on the map with other rising markets.

Unobstructed views and indoor/outdoor spaces create a working environment designed for a live/work/play lifestyle. In addition to outdoor space on the ground level, floors 9, 19 and 22 all have outdoor terraces for tenants to enjoy.