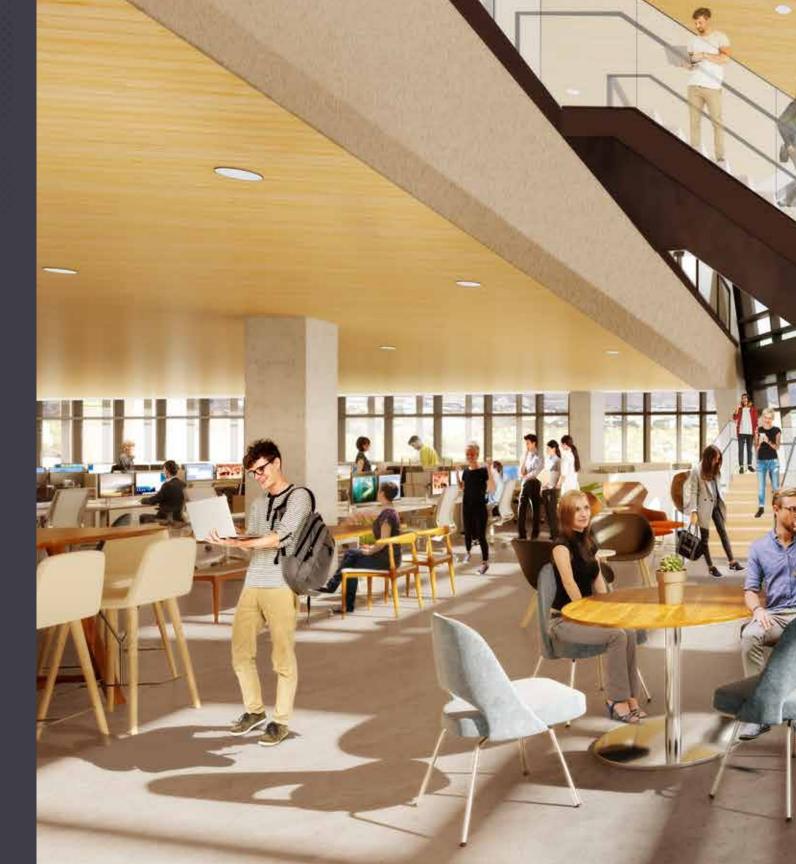

With its soaring two-story lobby just steps away from the TRAX stop, Sundial Tower has an open, welcoming environment. This 389,000 RSF building puts Salt Lake City on the map with other rising markets.

#### Top Performance Amenities

Within its 389,000 RSF, Sundial Tower boasts a tenant lounge, conference center, bike storage, indoor/outdoor fitness center, on-site property management, and eightlevel parking garage.

#### Wellness & Sustainability First

Designed to meet the highest standards for wellness-focused workspaces and sustainable construction, Sundial Tower is WELL® and LEED® certified.

Open concept: The new way to work