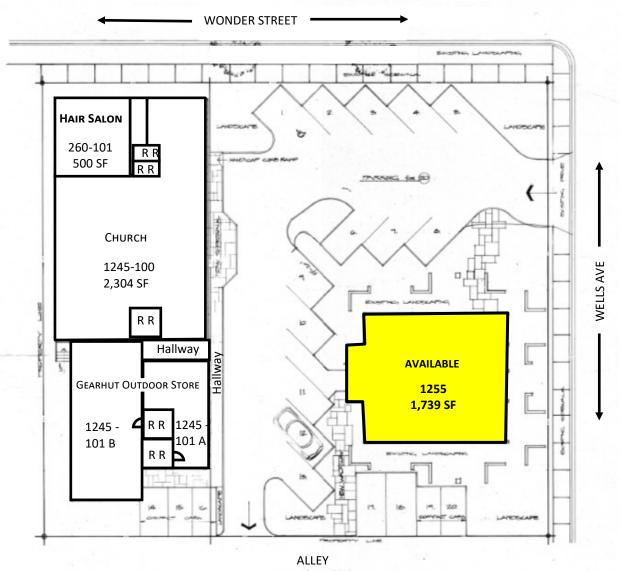

## **Highlights:**

- Abundant on-site parking
- Part of Midtown District and Close Proximity to Downtown
- A walker's paradise
- Excellent Traffic Counts and Visibility From Wells Avenue

Available 1,739 SF Office/Retail