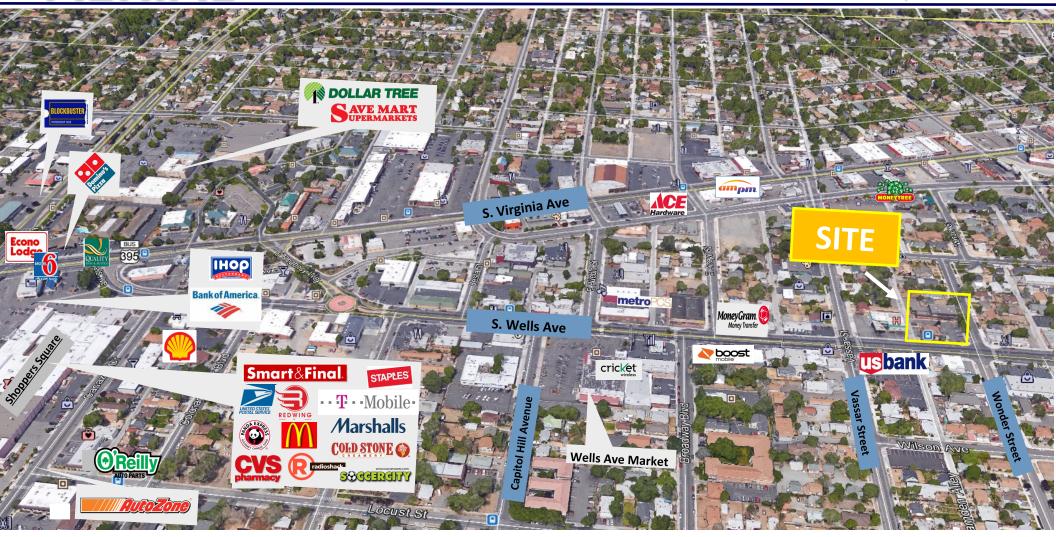

## **Highlights:**

- Abundant on-site parking
- Part of Midtown District and Close Proximity to Downtown
- A walker's paradise
- Excellent Traffic Counts and Visibility From Wells Avenue

Available 1,739 SF Office/Retail

#### **TRAFFIC COUNT: (2016)**

S Wells Ave 25,550 ADT

For more information about this property, please contact owner:

Craig Duhs (619) 540-1001 Craig@DuhsCommercial.com CA License: 01086079