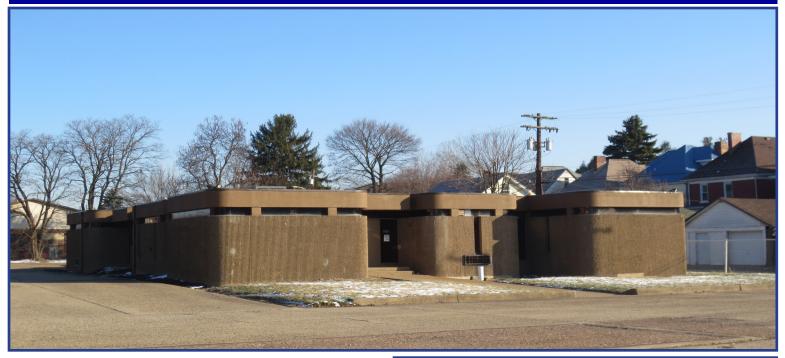

### **PROPERTY HIGHLIGHTS:**

- One Story Brick Professional Office Building
- Building Size: 5,866 +/- Square Feet
- Lot Size: 40,800 +/- Square Feet of Land Area
- Lot/Block #: 24-05-03-0-231
- Year Constructed: 1967 | Year Renovated: 2015
- Roof: Newer rubber membrane on addition | Flat tar chip with 24 skylights on original structure
- Electric: 120/208 volt 400 amp three-phase four-wire electrical service
- Zoning: (I-2) General Industrial District
- Sale Price: \$235,000