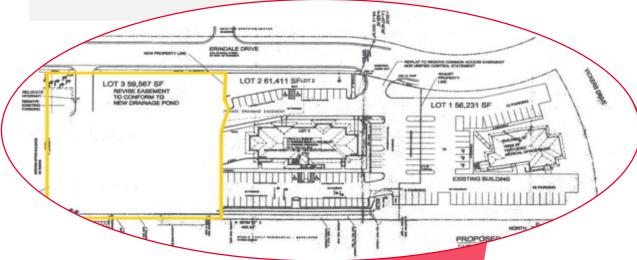

# **5750 ERINDALE DR**

OFFICE / MEDICAL / MULTI-FAMILY

LOT SIZE 1.37 Acres

**PRICE** \$275,000 \$4.60/SF

**ZONING**OC - CU
(City of Colorado Springs)

### **COMMENTS**

1 Mile

3 Miles

5 Miles

- Strong Demographics
- Access N. Academy Blvd. & Vickers Dr.
- Established Retail Area
- Retaining Wall in Place
- Favorable Commercial Zoning Allows Multi-Family, Medical, and Office