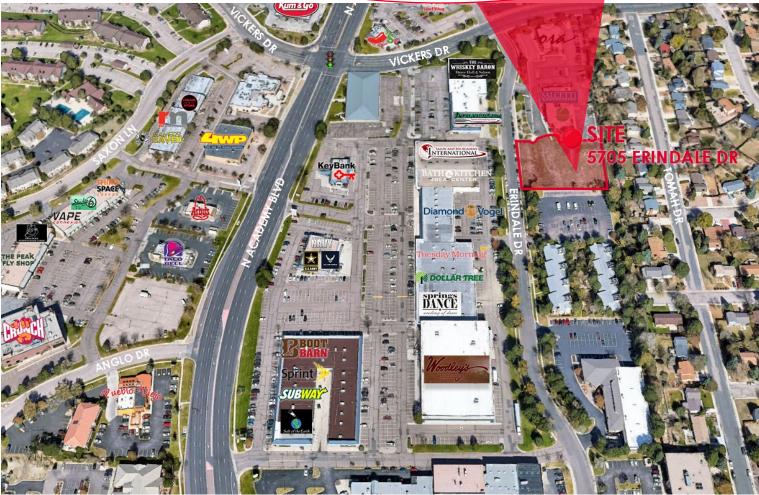

## **5705 ERINDALE DR**

Colorado Springs Commercial

NORTH / COLORADO SPRINGS

OFFICE / MEDICAL / MULTI-FAMILY

# **5750 ERINDALE DR**

OFFICE / MEDICAL / MULTI-FAMILY

LOT SIZE 1.37 Acres

**PRICE** \$275,000 \$4.60/SF

**ZONING**OC - CU
(City of Colorado Springs)

## **NEIGHBORING TENANTS**

Key Bank, Summit Dental, Salcetti & Associates Periodontists, Oral Surgery Associates, Whiskey Baron Dance Hall & Saloon, Tuesday Morning, Dollar Tree, Boot Barn, Subway, Woodley's Furniture, Kum & Go, Chili's, and many others