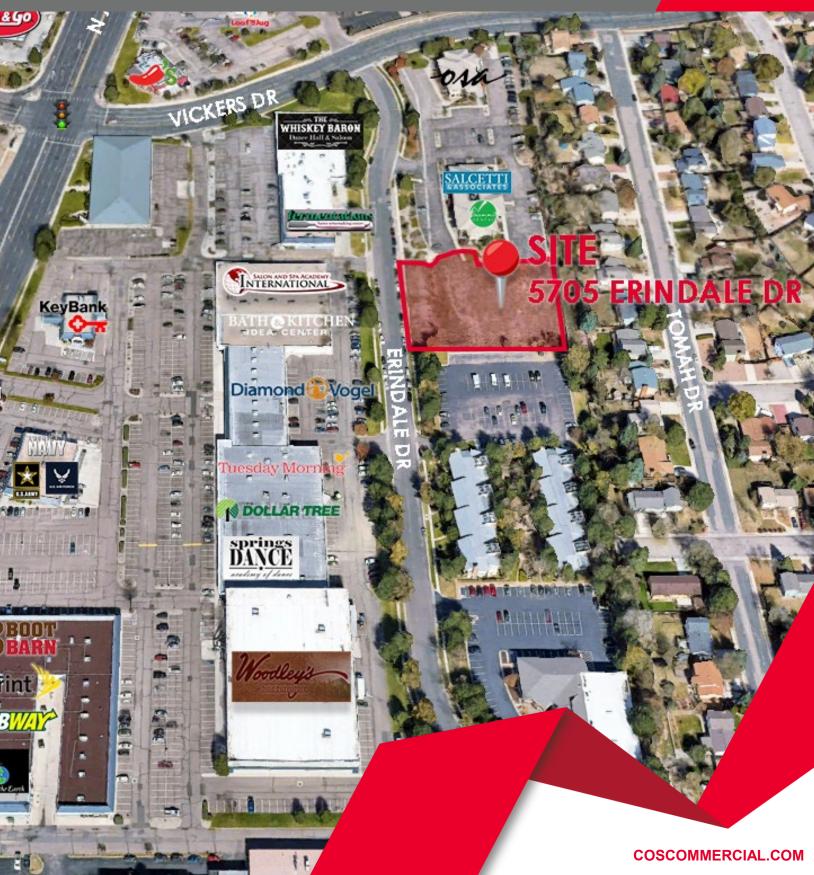

## **5705 ERINDALE DR**

Colorado Springs Commercial

NORTH / COLORADO SPRINGS

OFFICE / MEDICAL / MULTI-FAMILY

# **5750 ERINDALE DR**

OFFICE / MEDICAL / MULTI-FAMILY

LOT SIZE 1.37 Acres

**PRICE** \$275,000 \$4.60/SF

**ZONING**OC - CU
(City of Colorado Springs)

## **NEIGHBORING TENANTS**

Key Bank, Summit Dental, Salcetti & Associates Periodontists, Oral Surgery Associates, Whiskey Baron Dance Hall & Saloon, Tuesday Morning, Dollar Tree, Boot Barn, Subway, Woodley's Furniture, Kum & Go, Chili's, and many others