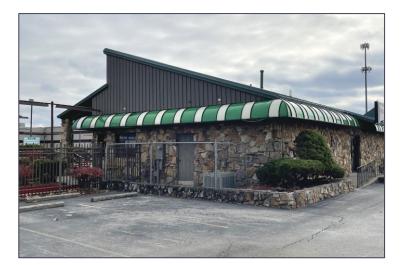

# COMMERCIAL BUILDING FOR SALE 2,384 Square Feet Available

FULL-SERVICE COMMERCIAL REAL ESTATE

**REDEVELOPMENT SITE** 

**POTENTIAL DRIVE-THRU** 

### **GENERAL INFORMATION**

FEDE

| Price:                       | \$199,000                                   |
|------------------------------|---------------------------------------------|
| Building Size:               | 2,384 square feet                           |
| Number of Stories:           | 1 + mezzanine                               |
| Year Built:                  | 1984                                        |
| Lot Dimensions:              | 179' x 380' ±                               |
| Acreage:                     | 1.6± acres                                  |
| <b>Closest Cross Street:</b> | Cheyenne Blvd/Reynolds Road                 |
| County:                      | Lucas                                       |
| Zoning:                      | CR – Regional Commercial                    |
| Parking:                     | 60± spaces                                  |
| Curb Cuts:                   | Access from Heatherdowns at the traffic lig |
| Street:                      | 4 lane with center turn                     |

#### **Comments:**

- Real estate only. Easy to add drive-thru setup.
- Lamar billboard sign \$400/month term 12/31/22.
- Direct access to traffic light.
- Asphalt drive ingress/egress easement and maintenance agreement on file.
- Zoning is CR-Regional Commercial City of Toledo.
- Pylon signage for easy identification.