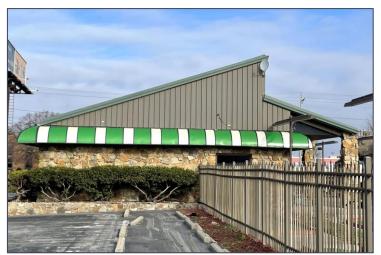

# COMMERCIAL BUILDING FOR SALE 2,384 Square Feet Available

FULL-SERVICE COMMERCIAL REAL ESTATE

**REDEVELOPMENT SITE** 

**POTENTIAL DRIVE-THRU** 

Information is subject to verification and no liability for errors or omissions is assumed. Price is subject to change and listing withdrawal.

COL CELLO C.

· 8 · 8 · 8

**Heatherdowns Blvd** 

F

| BUILDING SPECIFICATIONS |                    |  |
|-------------------------|--------------------|--|
| Exterior Walls:         | Stone/metal siding |  |
| Structural System:      | Block/Wood frame   |  |
| Roof:                   | Metal              |  |
| Floors:                 | Concrete           |  |
| Ceiling Height:         | 10' – 14'          |  |
| Basement:               | No                 |  |
| Heating:                | Gas forced air     |  |
| Air Conditioning:       | Central            |  |
| Power:                  | 240v/3-Phase       |  |
| Restrooms:              | 2                  |  |
| Security System:        | Yes                |  |
| Overhead Doors:         | No                 |  |
| Sprinklers:             | No                 |  |
| Signage:                | Pylon and facia    |  |
|                         |                    |  |