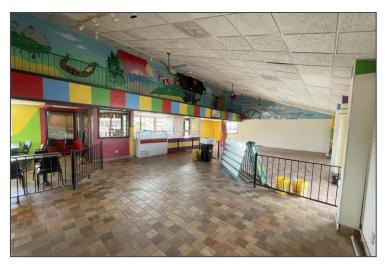

# COMMERCIAL BUILDING FOR SALE 2,384 Square Feet Available

FULL-SERVICE COMMERCIAL REAL ESTATE

**REDEVELOPMENT SITE** 

**POTENTIAL DRIVE-THRU** 

| BUILDING INFORMATION |              |  |  |
|----------------------|--------------|--|--|
| Current Occupant:    | Vacant       |  |  |
| Occupancy Date:      | Upon closing |  |  |
| Other Occupants:     | None         |  |  |
|                      |              |  |  |
| Sign on Property:    | Yes          |  |  |
| Key Available:       | Yes          |  |  |
|                      |              |  |  |