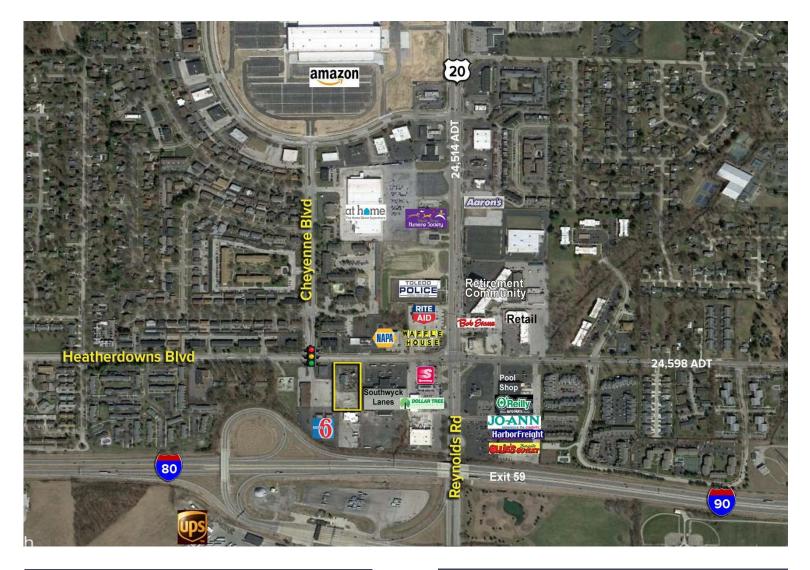

#### **Location Overview:**

High traffic area at signalized/shared access point at the Heatherdowns/Cheyenne intersection with 179' of frontage on Heatherdowns Blvd.

#### Amazon Inc. – New \$25 million 150,000 SF "delivery station" development in close proximity.

| DEMOGRAPHICS |            |                |  |  |
|--------------|------------|----------------|--|--|
|              | POPULATION | MED. HH INCOME |  |  |
| 1 MILE       | 9,339      | \$46,401       |  |  |
| 3 MILE       | 59,401     | \$59,686       |  |  |
| 5 MILE       | 147,491    | \$64,003       |  |  |

2021 TRAFFIC COUNTS (TWO-WAY)24,514HEATHERDOWNS BLVD.24,598REYNOLDS RD.

For more information, please contact: **KEENAN FIELDS, SIOR** (419) 290 8334 or (419) 249 6311 kfields@signatureassociates.com