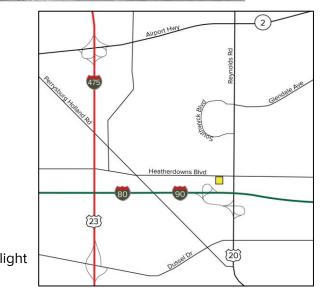

#### **Location Overview:**

High traffic area at signalized/shared access point at the Heatherdowns/Cheyenne intersection with 179' of frontage on Heatherdowns Blvd.

2021 TRAFFIC COUNTS (TWO-WAY)24,514HEATHERDOWNS BLVD.24,598REYNOLDS RD.

For more information, please contact: **KEENAN FIELDS, SIOR** (419) 290 8334 or (419) 249 6311 kfields@signatureassociates.com