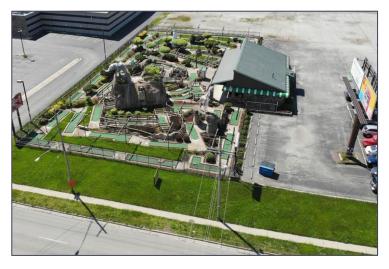

# COMMERCIAL BUILDING FOR SALE 2,384 Square Feet Available

FULL-SERVICE COMMERCIAL REAL ESTATE

**REDEVELOPMENT SITE** 

**POTENTIAL DRIVE-THRU** 

### **GENERAL INFORMATION**

FEDE

| Price:                       | \$199,000                                   |
|------------------------------|---------------------------------------------|
| Building Size:               | 2,384 square feet                           |
| Number of Stories:           | 1 + mezzanine                               |
| Year Built:                  | 1984                                        |
| Lot Dimensions:              | 179' x 380' ±                               |
| Acreage:                     | 1.6± acres                                  |
| <b>Closest Cross Street:</b> | Cheyenne Blvd/Reynolds Road                 |
| County:                      | Lucas                                       |
| Zoning:                      | CR – Regional Commercial                    |
| Parking:                     | 60± spaces                                  |
| Curb Cuts:                   | Access from Heatherdowns at the traffic lig |
| Street:                      | 4 lane with center turn                     |

#### **Comments:**

- Real estate only. Easy to add drive-thru setup.
- Lamar billboard sign \$400/month term 12/31/22.
- Direct access to traffic light.
- Asphalt drive ingress/egress easement and maintenance agreement on file.
- Zoning is CR-Regional Commercial City of Toledo.
- Pylon signage for easy identification.