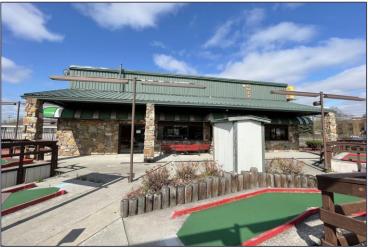

# COMMERCIAL BUILDING FOR SALE 2,384 Square Feet Available

FULL-SERVICE COMMERCIAL REAL ESTATE

**REDEVELOPMENT SITE** 

**POTENTIAL DRIVE-THRU** 

### **GENERAL INFORMATION**

FEDE

| Price:                       | \$199,000                                   |
|------------------------------|---------------------------------------------|
| Building Size:               | 2,384 square feet                           |
| Number of Stories:           | 1 + mezzanine                               |
| Year Built:                  | 1984                                        |
| Lot Dimensions:              | 179' x 380' ±                               |
| Acreage:                     | 1.6± acres                                  |
| <b>Closest Cross Street:</b> | Cheyenne Blvd/Reynolds Road                 |
| County:                      | Lucas                                       |
| Zoning:                      | CR – Regional Commercial                    |
| Parking:                     | 60± spaces                                  |
| Curb Cuts:                   | Access from Heatherdowns at the traffic lig |
| Street:                      | 4 lane with center turn                     |

#### **Comments:**

- Real estate only. Easy to add drive-thru setup.
- Lamar billboard sign \$400/month term 12/31/22.
- Direct access to traffic light.
- Asphalt drive ingress/egress easement and maintenance agreement on file.
- Zoning is CR-Regional Commercial City of Toledo.
- Pylon signage for easy identification.