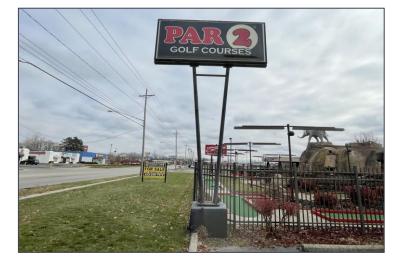

# COMMERCIAL BUILDING FOR SALE 2,384 Square Feet Available

FULL-SERVICE COMMERCIAL REAL ESTATE

**REDEVELOPMENT SITE** 

**POTENTIAL DRIVE-THRU** 

#### **Comments:**

- Real estate only. Easy to add drive-thru setup.
- Lamar billboard sign \$400/month term 12/31/22.
- Direct access to traffic light.
- Asphalt drive ingress/egress easement and maintenance agreement on file.
- Zoning is CR-Regional Commercial City of Toledo.
- Pylon signage for easy identification.