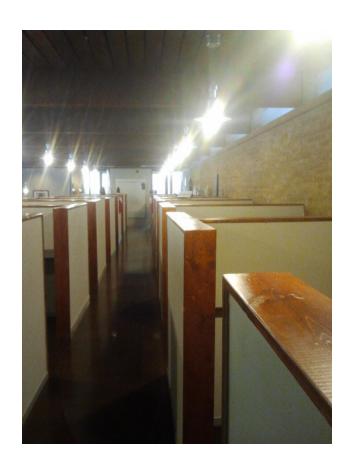

### PROPERTY DETAILS

2811 Cahuenga Boulevard West is a two-story office building with floor-to-ceiling windows. The property has great access to Hollywood, Universal City, Burbank, and the 101 Freeway.

#### **PROPERTY HIGHLIGHTS**

- > Designed by prominent architect, Carl Maston
- Exposed brick walls and wood beam ceilings
- > Kitchen
- > Phone system may be available
- > Signage
- > Patios
- > Cement/wood floors