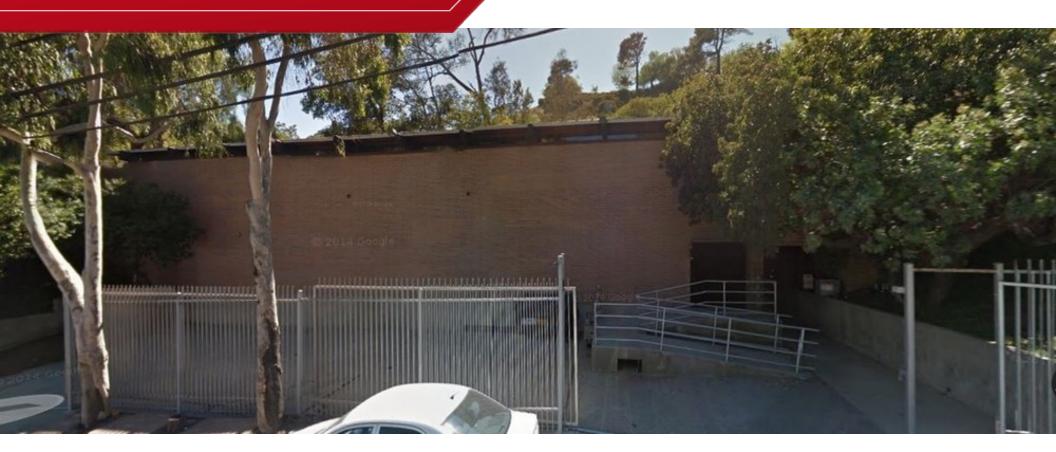

### PROPERTY DETAILS

2811 Cahuenga Boulevard West is a two-story office building with floor-to-ceiling windows. The property has great access to Hollywood, Universal City, Burbank, and the 101 Freeway.

#### **PROPERTY HIGHLIGHTS**

- > Designed by prominent architect, Carl Maston
- Exposed brick walls and wood beam ceilings
- > Kitchen
- > Phone system may be available
- > Signage
- > Patios
- > Cement/wood floors