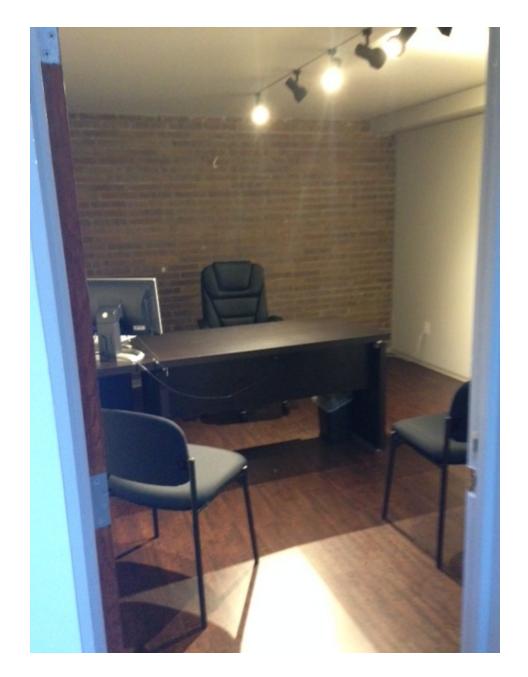

### PROPERTY DETAILS

2811 Cahuenga Boulevard West is a two-story office building with floor-to-ceiling windows. The property has great access to Hollywood, Universal City, Burbank, and the 101 Freeway.

#### **PROPERTY HIGHLIGHTS**

- > Designed by prominent architect, Carl Maston
- Exposed brick walls and wood beam ceilings
- > Kitchen
- > Phone system may be available
- > Signage
- > Patios
- > Cement/wood floors