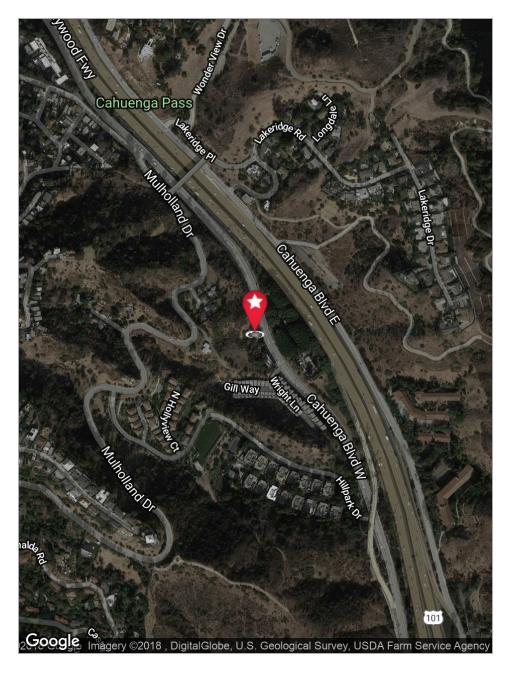

lig@charlesdunn.com

#### CHARLES DUNN COMPANY, INC.

### PROPERTY DETAILS

2811 Cahuenga Boulevard West is a two-story office building with floor-to-ceiling windows. The property has great access to Hollywood, Universal City, Burbank, and the 101 Freeway.

#### **PROPERTY FACTS**

Available: ± 3,700 SF

Lease Rate: \$2.35/SF Modified Gross

Tenant to pay utilities, janitorial, trash, alarm, pest control, gardener, quarterly HVAC maintenance, and

interior maintenance.

Term: 2-5 years

Parking: ± 6 spaces (gated)

Ample street parking

#### **PROPERTY HIGHLIGHTS**

- > Designed by prominent architect, Carl Maston
- Exposed brick walls and wood beam ceilings
- > Kitchen
- > Phone system may be available
- > Signage
- > Patios
- > Cement/wood floors























## PROPERTY MAPS





# 2811 Cahuenga Boulevard West

Los Angeles, CA 90068

#### STACY VIERHEILIG-FRASER

Senior Managing Director CalDRE #00986794 Direct | 818.455.8201 svierheilig@charlesdunn.com

Charles Dunn Company, Inc. | 12925 Riverside Drive, Suite 201 | Sherman Oaks, CA 91423 | Lic. #01201641 | charlesdunn.com