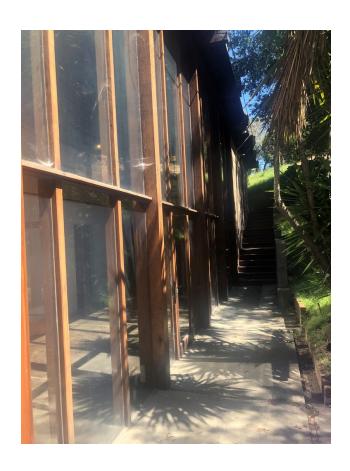

### PROPERTY DETAILS

2811 Cahuenga Boulevard West is a two-story office building with floor-to-ceiling windows. The property has great access to Hollywood, Universal City, Burbank, and the 101 Freeway.

#### **PROPERTY HIGHLIGHTS**

- > Designed by prominent architect, Carl Maston
- Exposed brick walls and wood beam ceilings
- > Kitchen
- > Phone system may be available
- > Signage
- > Patios
- > Cement/wood floors