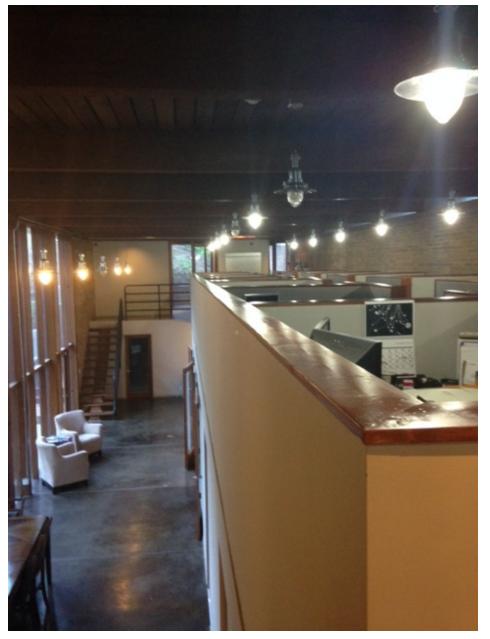

### PROPERTY DETAILS

2811 Cahuenga Boulevard West is a two-story office building with floor-to-ceiling windows. The property has great access to Hollywood, Universal City, Burbank, and the 101 Freeway.

#### **PROPERTY HIGHLIGHTS**

- > Designed by prominent architect, Carl Maston
- Exposed brick walls and wood beam ceilings
- > Kitchen
- > Phone system may be available
- > Signage
- > Patios
- > Cement/wood floors