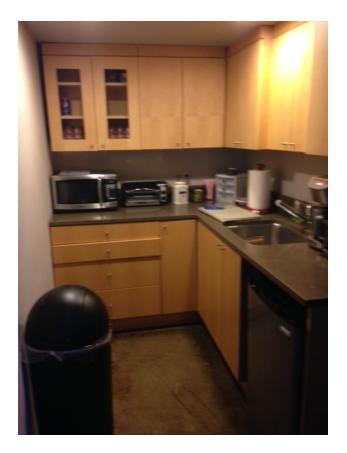

#### **PROPERTY HIGHLIGHTS**

- > Designed by prominent architect, Carl Maston
- Exposed brick walls and wood beam ceilings
- > Kitchen
- > Phone system may be available
- > Signage
- > Patios
- > Cement/wood floors