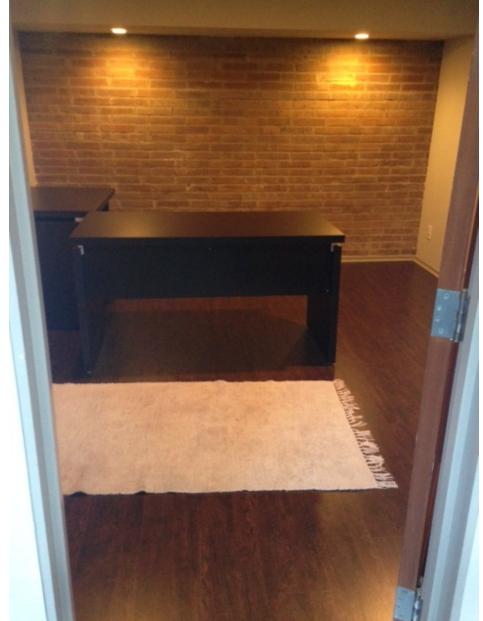

### PROPERTY DETAILS

2811 Cahuenga Boulevard West is a two-story office building with floor-to-ceiling windows. The property has great access to Hollywood, Universal City, Burbank, and the 101 Freeway.

#### **PROPERTY HIGHLIGHTS**

- > Designed by prominent architect, Carl Maston
- Exposed brick walls and wood beam ceilings
- > Kitchen
- > Phone system may be available
- > Signage
- > Patios
- > Cement/wood floors