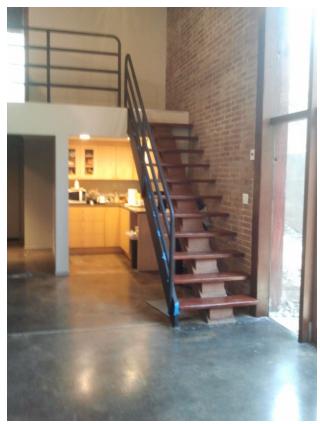

### PROPERTY DETAILS

2811 Cahuenga Boulevard West is a two-story office building with floor-to-ceiling windows. The property has great access to Hollywood, Universal City, Burbank, and the 101 Freeway.

#### **PROPERTY HIGHLIGHTS**

- > Designed by prominent architect, Carl Maston
- Exposed brick walls and wood beam ceilings
- > Kitchen
- > Phone system may be available
- > Signage
- > Patios
- > Cement/wood floors