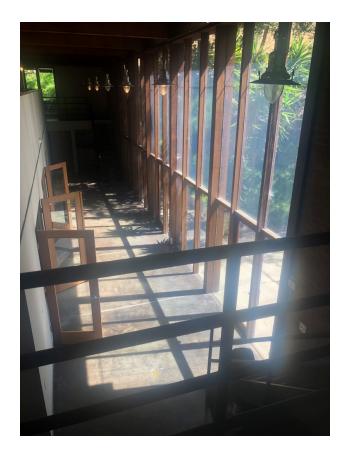

### PROPERTY DETAILS

2811 Cahuenga Boulevard West is a two-story office building with floor-to-ceiling windows. The property has great access to Hollywood, Universal City, Burbank, and the 101 Freeway.

#### **PROPERTY HIGHLIGHTS**

- > Designed by prominent architect, Carl Maston
- Exposed brick walls and wood beam ceilings
- > Kitchen
- > Phone system may be available
- > Signage
- > Patios
- > Cement/wood floors