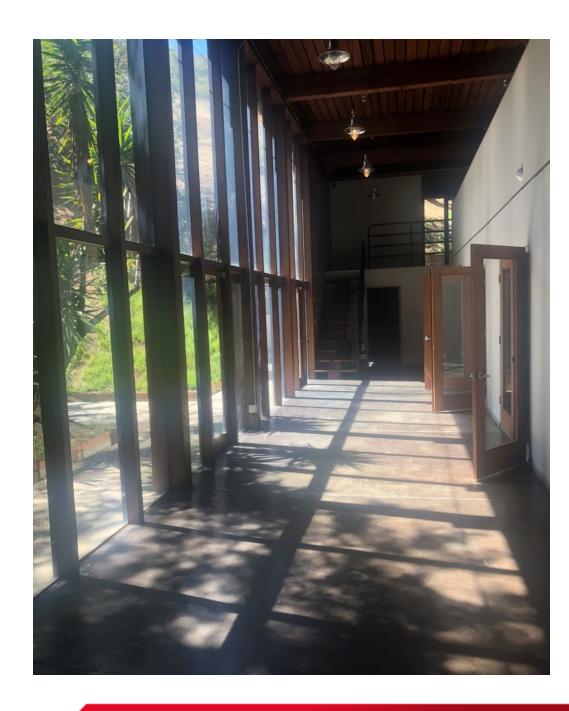

### PROPERTY DETAILS

2811 Cahuenga Boulevard West is a two-story office building with floor-to-ceiling windows. The property has great access to Hollywood, Universal City, Burbank, and the 101 Freeway.

#### **PROPERTY HIGHLIGHTS**

- > Designed by prominent architect, Carl Maston
- Exposed brick walls and wood beam ceilings
- > Kitchen
- > Phone system may be available
- > Signage
- > Patios
- > Cement/wood floors