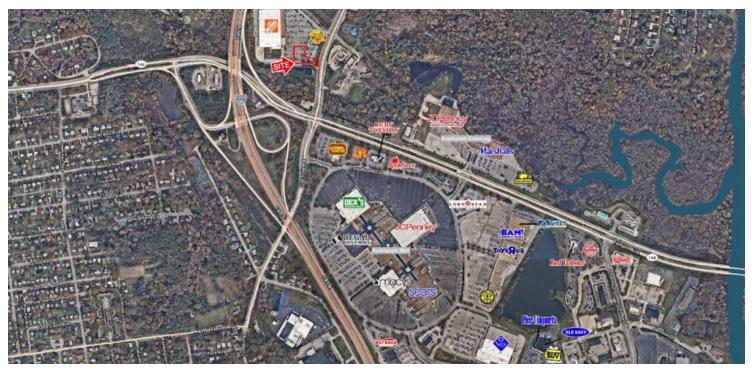

#### **PROPERTY HIGHLIGHTS**

- Located at the intersection of Temple Ave & Conduit Rd, just off of I-95
- Interstate visibility
- Anchored by Home Depot and Texas Roadhouse
- Approximately 1.8 million square feet within 1.5 miles to include JCPenney, Sears, Macy's, Dicks Sporting Goods, Ashley Furniture, Sam's Club

# .79 AC COLONIAL HEIGHTS, VA

2600 Conduit Rd., Colonial Heights, VA 23834

**Location Maps** 

**KEITH VALENTINE** 678.718.1882 KValentine@cpdispo.com **DEBRA RAMEY** 757.722.2500 debra.ramey@tscg.com