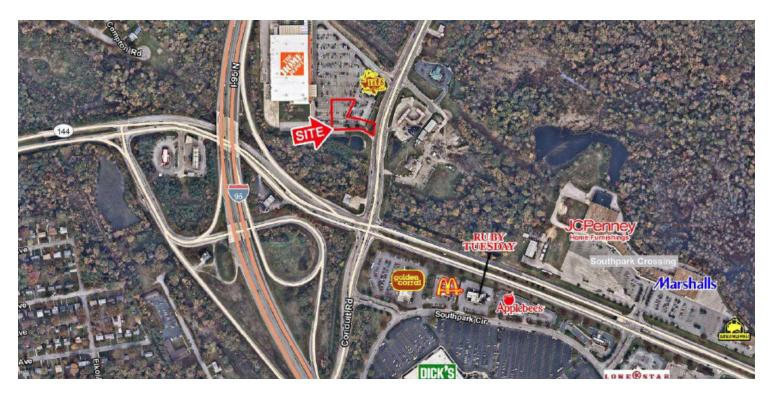

#### **PROPERTY HIGHLIGHTS**

- Located at the intersection of Temple Ave & Conduit Rd, just off of I-95
- Interstate visibility
- Anchored by Home Depot and Texas Roadhouse
- Approximately 1.8 million square feet within 1.5 miles to include JCPenney, Sears, Macy's, Dicks Sporting Goods, Ashley Furniture, Sam's Club

# .79 AC COLONIAL HEIGHTS, VA

2600 Conduit Rd., Colonial Heights, VA 23834

**Location Maps** 

**KEITH VALENTINE** 678.718.1882 KValentine@cpdispo.com **DEBRA RAMEY** 757.722.2500 debra.ramey@tscg.com