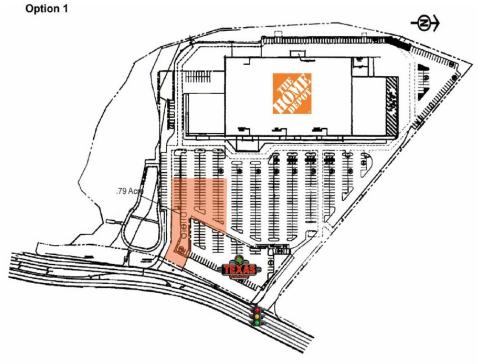

## .79 AC COLONIAL HEIGHTS, VA

2600 Conduit Rd., Colonial Heights, VA 23834

#### **PROPERTY HIGHLIGHTS**

- Located at the intersection of Temple Ave & Conduit Rd, just off of I-95
- Interstate visibility
- Anchored by Home Depot and Texas Roadhouse
- Approximately 1.8 million square feet within 1.5 miles to include JCPenney, Sears, Macy's, Dicks Sporting Goods, Ashley Furniture, Sam's Club