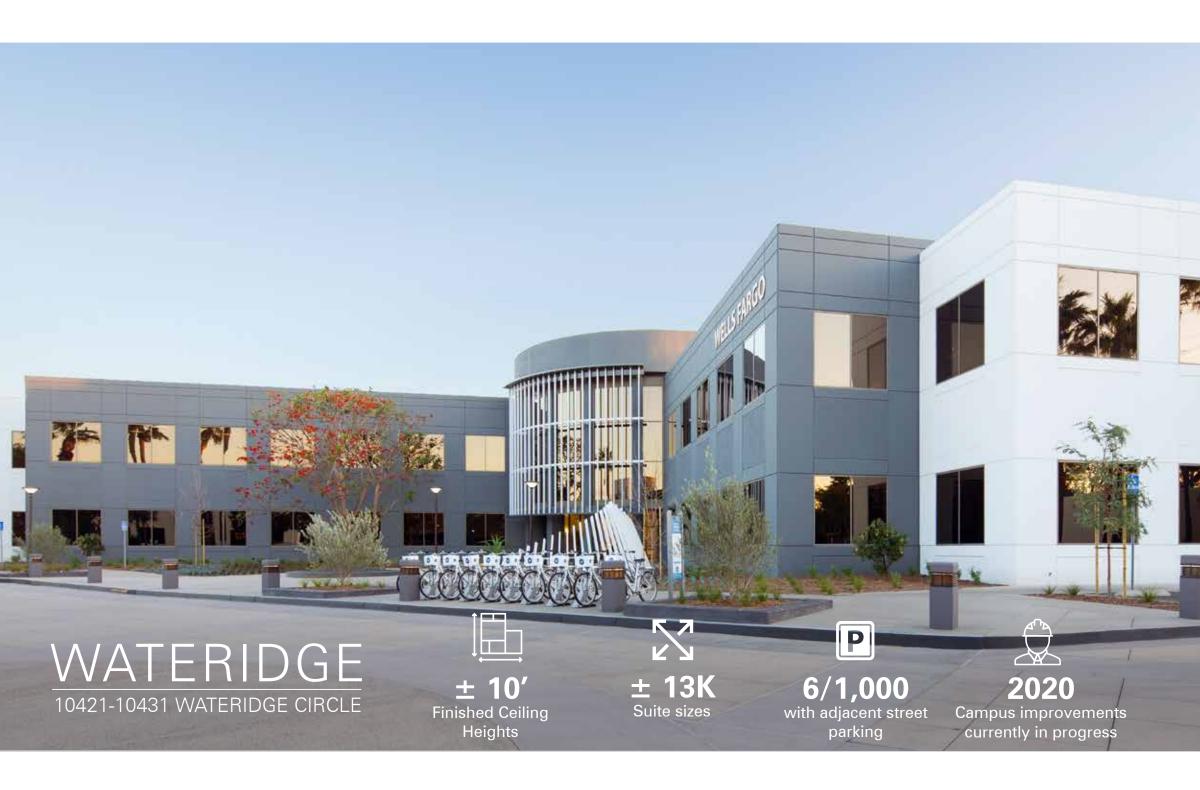

# ABOUT

Wateridge consists of two Class A office buildings in a beautifully landscaped campus environment. The identical modern buildings offer dramatic two-story lobbies, very efficient lab and office layouts, elevator service and building systems to support today's research needs. The campus provides a surface parking ratio of 4/1,000 rsf. With the surrounding street parking, the ratio can increase to 6/1,000 rsf.

Centrally located in Sorrento Mesa, one of San Diego's premier life science environments, Wateridge offers excellent visibility and quick access to the I-805, I-5 and SR 56 via Vista Sorrento Parkway. In addition, the building is on the MTS bus loop providing direct access.