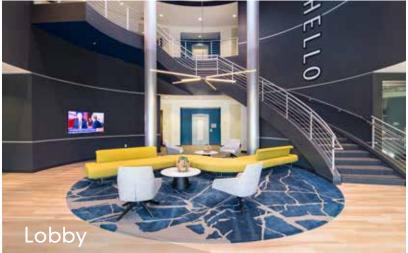

and space to use to relax and recharge. The outdoor spaces have been designed to be unique, welcoming and restorative. The lobbies at Wateridge have been remodeled to create a modern and inviting environment for tenants and visitors.