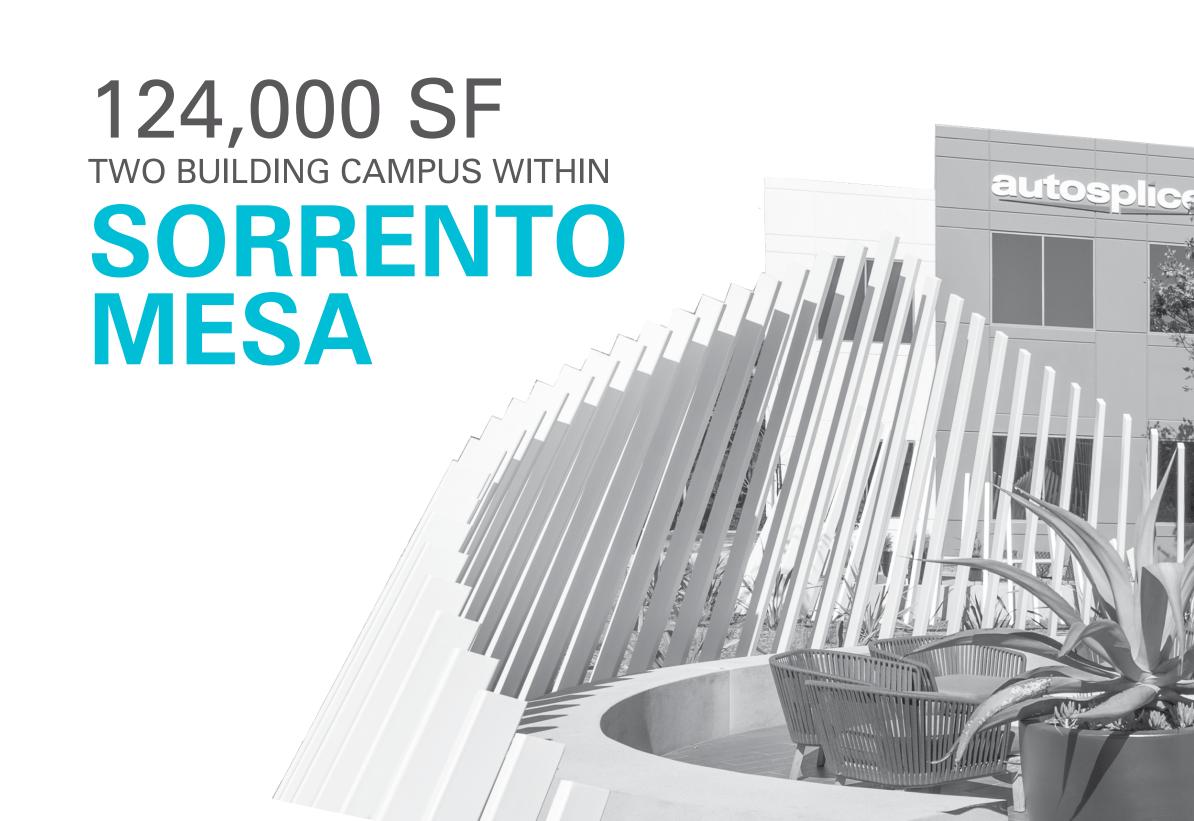

# ABOUT

Wateridge consists of two Class A office buildings in a beautifully landscaped campus environment. The identical modern buildings offer dramatic two-story lobbies, very efficient lab and office layouts, elevator service and building systems to support today's research needs. The campus provides a surface parking ratio of 4/1,000 rsf. With the surrounding street parking, the ratio can increase to 6/1,000 rsf.

Centrally located in Sorrento Mesa, one of San Diego's premier life science environments, Wateridge offers excellent visibility and quick access to the I-805, I-5 and SR 56 via Vista Sorrento Parkway. In addition, the building is on the MTS bus loop providing direct access.