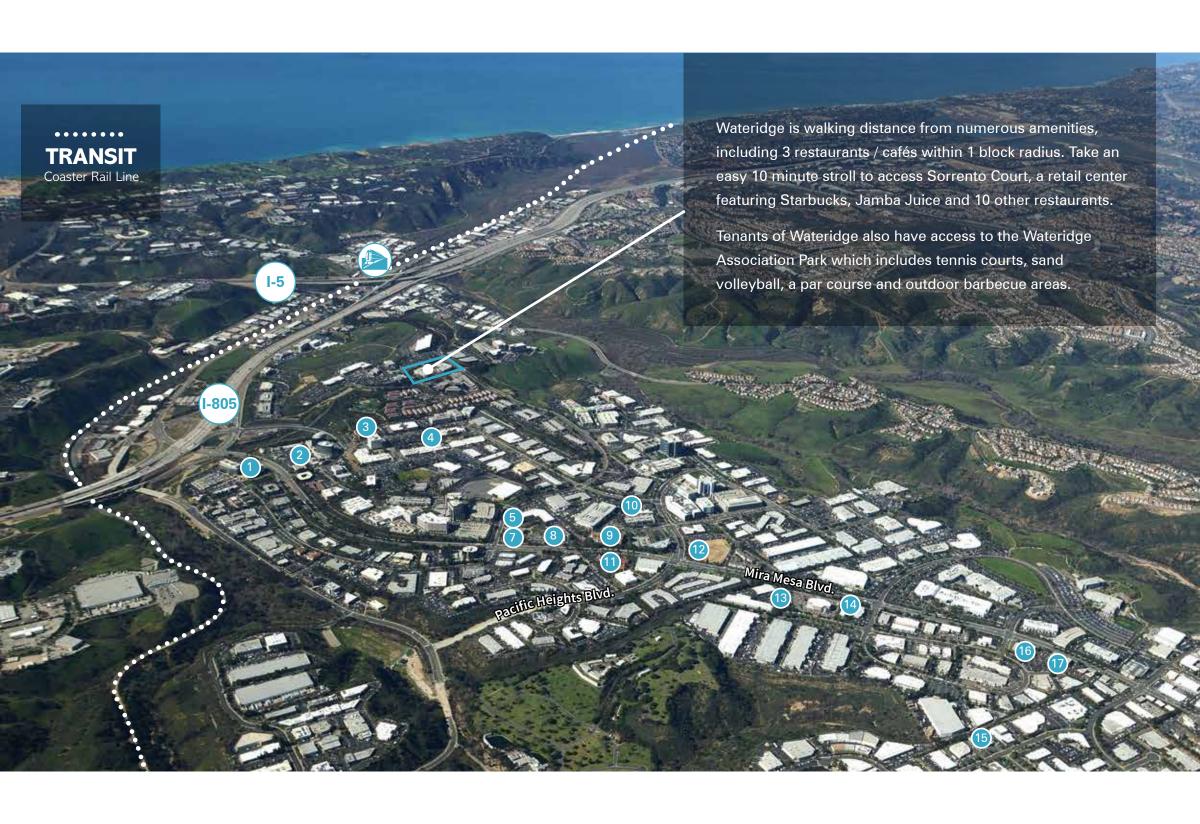

### THE AREA

- 1 Sorrento Plaza
  - Croutons Restaurant
  - Subway
  - Rubio's Fresh Mexican Grill
  - Sher Punjab Indian
  - Skewers
  - -Opera Café and Patisserie
- Sorrento Court
  - Starbucks Coffee
  - Quiznos
  - Jamba Juice
  - Banks
  - Dry Cleaner
  - Car Wash and Gas Station
  - Dentist
  - Optometrist
  - Precision Fitness
  - The Greek Cafe
  - McDonald's
  - Chicks Natural
  - Thai Chada
  - Salad Farm
  - Flame Broiler
  - Sitar Indian Cuisine
  - Delicacy Chinese
  - Pascucci Italian
  - Fiesta Mexican Grille

- Kabul House of Kabobs
- Pho Station Vietnamese
- Moose's BBQ and Philly
- Cheesesteak
- Orchids Nails & Spa
- Sorrento Wine and Spirits
- 3 Courtyard by Marriott
- 4 Karl Strauss
- 5 Chili's
- 6 Come on In! Deli
- 7 Holiday Inn Express
- Country Inn & Suites
- 9 Hyatt House
  - Oasis Grill
- O Sorrento Mesa Crossroads
  - Nico's Taco Shop
  - Submarina
  - The Grill and Market
  - Hanaya Sushi
  - Sunrise Café
  - Kings Garden Chinese
  - Florist
  - Day Care

- 805 Seque Body Wraps
- Homestead Suites
- 12 Residence Inn
- 13 Dominic's Deli
- 14 The Winesellar & Brasserie
- 15 Centerpark Café
- 16 Staybridge Suites
- Plaza Sorrento
  - Burger King
  - Golden Bagel
  - Subway
  - Spices Thai Café
  - BevMo
  - Fresh & Easy
  - Shell gas station
  - Viper Car Wash