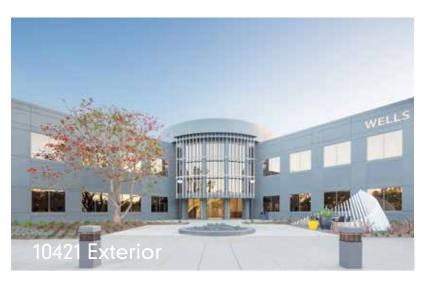

# ABOUT

Wateridge consists of two Class A office buildings in a beautifully landscaped campus environment. The identical modern buildings offer dramatic two-story lobbies, very efficient lab and office layouts, elevator service and building systems to support today's research needs. The campus provides a surface parking ratio of 4/1,000 rsf. With the surrounding street parking, the ratio can increase to 6/1,000 rsf.

Centrally located in Sorrento Mesa, one of San Diego's premier life science environments, Wateridge offers excellent visibility and quick access to the I-805, I-5 and SR 56 via Vista Sorrento Parkway. In addition, the building is on the MTS bus loop providing direct access.