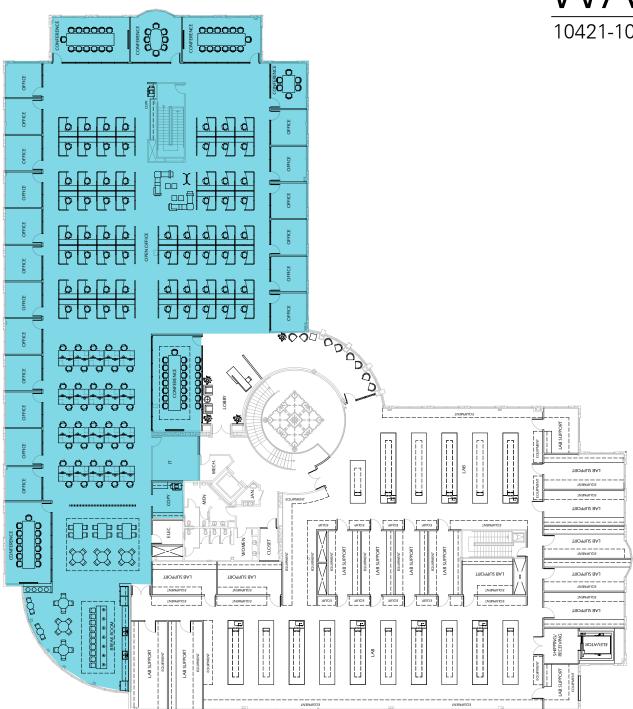

### 10421 WATERIDGE CIRCLE, 1ST FLOOR

New spec. suites curently under construction with August 2020 delivery date.

SUITE 120 | 13,756 S.F. SUITE 100 | 14,934 S.F. 40/60 lab to office ratio 60/40 lab to office ratio 88888 000 000000 CONFERENCE 0 CONTINUE C3(C3C3) CD01::0::01 C0(C0)C0