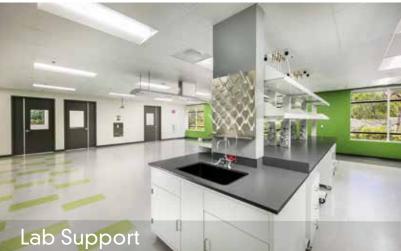

### THE PROJECT

Featuring completely re-imagined building exteriors and amenity areas, Wateridge allows tenants to get out of the office and enjoy Southern California's weather. The new outdoor pods and seating areas provide ample space for work collaboration

and space to use to relax and recharge. The outdoor spaces have been designed to be unique, welcoming and restorative. The lobbies at Wateridge have been remodeled to create a modern and inviting environment for tenants and visitors.