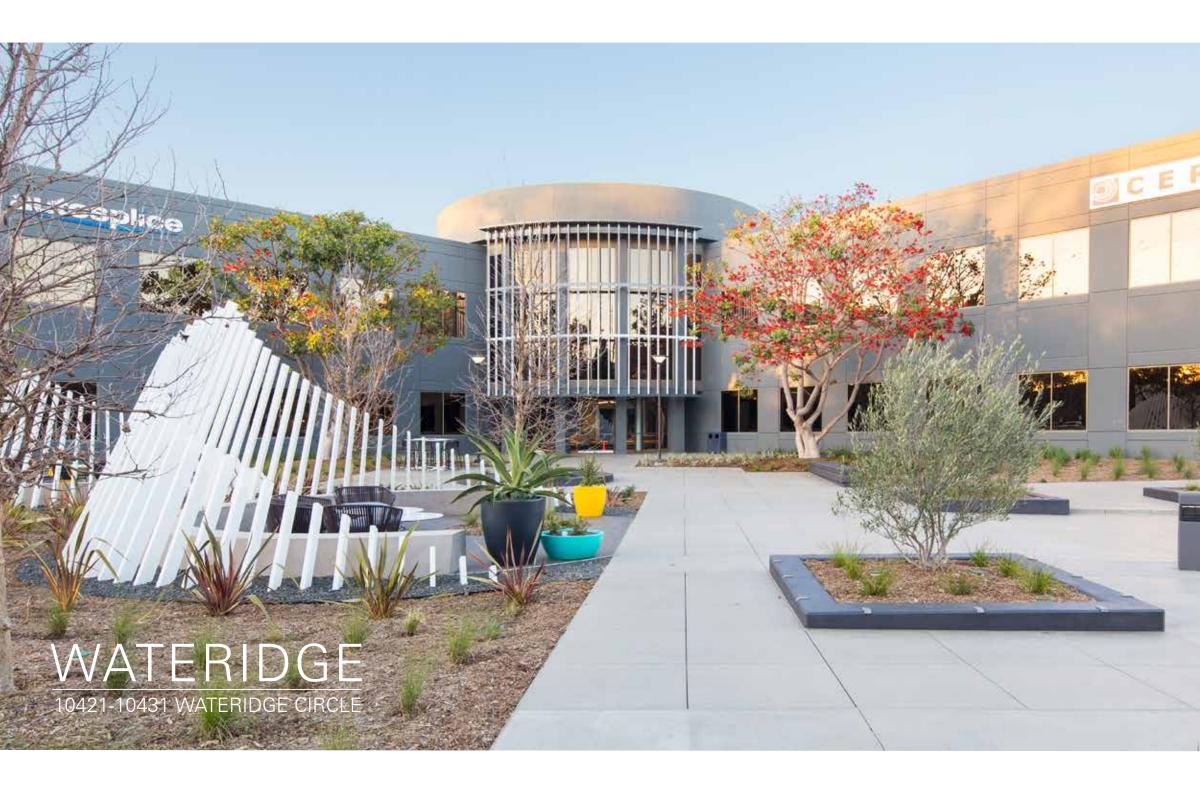

# ABOUT

Wateridge consists of two Class A office buildings in a beautifully landscaped campus environment. The identical modern buildings offer dramatic two-story lobbies, very efficient lab and office layouts, elevator service and building systems to support today's research needs. The campus provides a surface parking ratio of 4/1,000 rsf. With the surrounding street parking, the ratio can increase to 6/1,000 rsf.

### THE PROJECT

Featuring completely re-imagined building exteriors and amenity areas, Wateridge allows tenants to get out of the office and enjoy Southern California's weather. The new outdoor pods and seating areas provide ample space for work collaboration

and space to use to relax and recharge. The outdoor spaces have been designed to be unique, welcoming and restorative. The lobbies at Wateridge have been remodeled to create a modern and inviting environment for tenants and visitors.