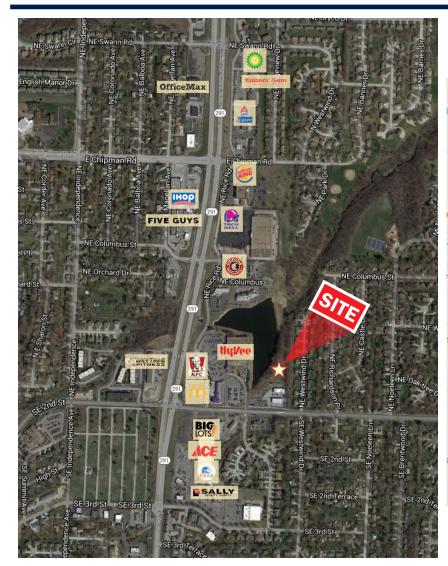

# 900 NE LANGSFORD ROAD

LEE'S SUMMIT, MISSOURI 64063

LANGSFORD LANDING LOT 7 FOR LEASE | 2.523± ACRES AVAILABLE

| ZONING     | Retail/Office        |
|------------|----------------------|
| SIZE       | 2.523 <u>+</u> Acres |
| LEASE TYPE | NNN                  |

#### **BUILDING FEATURES**

- Over 25,000± cars per day at M-291/ Langsford Road/Ridgeview Drive
- Conveniently located between 50 Highway & I-470
- 51,000± shoppers live within a 3-mile radius
- \$79,000± average household income within a 3-mile radius