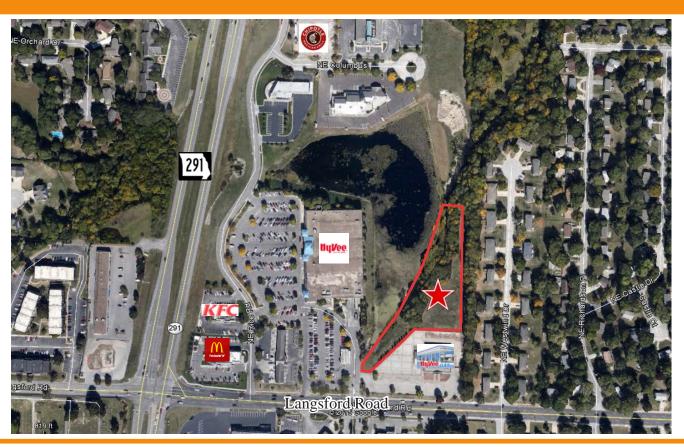

# 900 NE LANGSFORD ROAD

LEE'S SUMMIT, MISSOURI 64063

LANGSFORD LANDING LOT 7 FOR LEASE | 2.523± ACRES AVAILABLE

| ZONING     | Retail/Office        |
|------------|----------------------|
| SIZE       | 2.523 <u>+</u> Acres |
| LEASE TYPE | NNN                  |

#### **BUILDING FEATURES**

- Over 25,000± cars per day at M-291/ Langsford Road/Ridgeview Drive
- Conveniently located between 50 Highway & I-470
- 51,000± shoppers live within a 3-mile radius
- \$79,000± average household income within a 3-mile radius