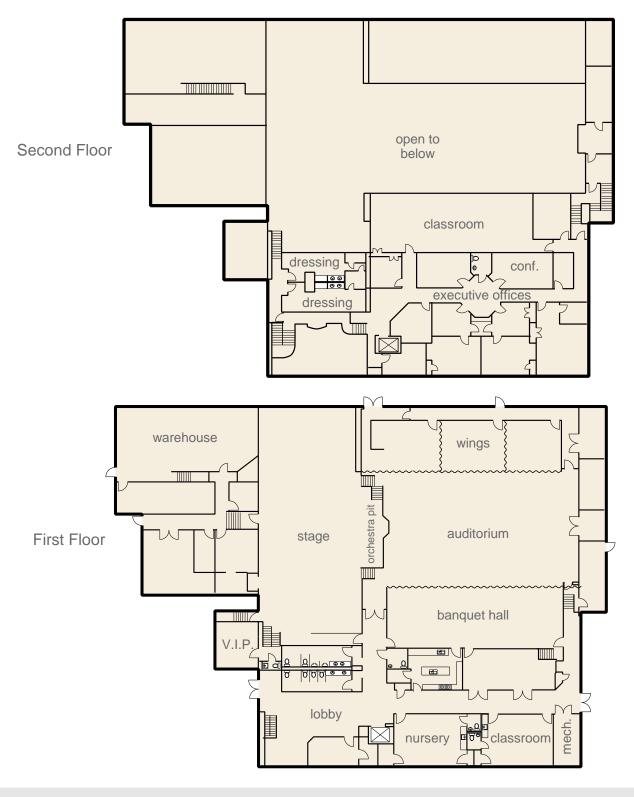

**FOR SALE** 804 Russell Palmer Rd. Kingwood, TX 77339

1330 Post Oak Boulevard Suite 2700 Houston, TX 77056

cushmanwakefield.com

Cushman & Wakefield of Texas, Inc. is pleased to offer for sale this ±35,000 sq. ft. special-use event center/performing arts venue just east of US 59/I-69 in Kingwood, Texas. Situated just inside Montgomery County, this multi-use facility features a fully functioning stage, orchestra pit, seating for 500 people, classrooms and private offices.

## **Property Features**

- ±35,000 SF on 1.7385 acres
- Fully renovated in 2001
- Stucco exterior
- Metal building
- 500 person auditorium / theater
- Theater professionally designed by Centre Stage
- Orchestra pit
- Sound rooms
- Catwalks
- Dressing rooms
- 1,116 SF air conditioned warehouse storage
- Dock and grade level loading
- Catering kitchen
- Multiple classrooms
- Privates offices
- Conference room
- Professionally managed facility
- Elevator
- City utilities
- 89 Parking spaces (4 handicap)
- Additional parking at adjacent church & school
- HVAC units recently replaced and serviced regularly
- 480V, 3-Phase, 1,600 amp electrical service
- Asking Price: \$3,250,000