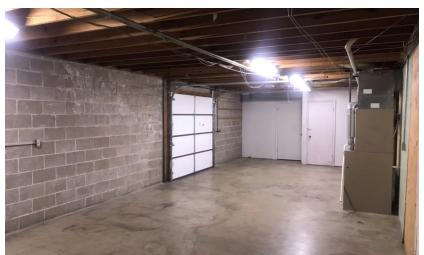

726 Hanley Industrial Ct. / St. Louis, MO 63144





## PROPERTY INFO

- ±2,400 SF of office/warehouse space
- Roughly 40% office and 60% warehouse
- Fully air-conditioned
- Conveniently located near I-170 and I-64
- 200 amps
- 10' Ceiling height
- Two 8' x 7' loading docks

## LEASE RATE:

\$13.50 PSF, FULL SERVICE GROSS

## PROPERTY PHOTOS









## PLEASE CONTACT:

JOHN FRITH

Associate +1 314 655 6096 john.frith@cbre.com CBRE, INC.

190 Carondelet Plaza Suite 1400 St. Louis, MO 63105

© 2019 CBRE, Inc. All rights reserved. This information has been obtained from sources believed reliable, but has not been verified for accuracy or completeness. You should conduct a careful, independent investigation of the property and verify all information. Any reliance on this information is solely at your own risk. CBRE and the CBRE logo are service marks of CBRE, Inc. All other marks displayed on this document are the property of their respective owners, and the use of such logos does not imply any affiliation with or endorsement of CBRE. Photos herein are the property of their respective owners. Use of these images without the express writ