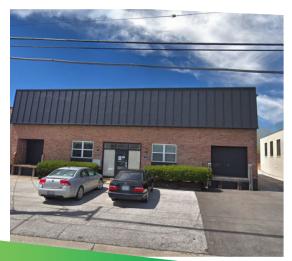

726 Hanley Industrial Ct. / St. Louis, MO 63144





## PROPERTY INFO

- ±2,400 SF of office/warehouse space
- Roughly 40% office and 60% warehouse
- Fully air-conditioned
- Conveniently located near I-170 and I-64
- 200 amps
- 10' Ceiling height
- Two 8' x 7' loading docks

## LEASE RATE:

\$13.50 PSF, FULL SERVICE GROSS

## PROPERTY PHOTOS









## PLEASE CONTACT:

JOHN FRITH

Associate +1 314 655 6096 john.frith@cbre.com CBRE, INC.

190 Carondelet Plaza Suite 1400 St. Louis, MO 63105

© 2019 CBRE, Inc. All rights reserved. This information has been obtained from sources believed reliable, but has not been verified for accuracy or completeness. You should conduct a careful, independent investigation of the property and verify all information. Any reliance on this information is solely at your own risk. CBRE and the CBRE logo are service marks of CBRE, Inc. All other marks displayed on this document are the property of their respective owners, and the use of such logos does not imply any affiliation with or endorsement of CBRE. Photos herein are the property of their respective owners. Use of these images without the express wr