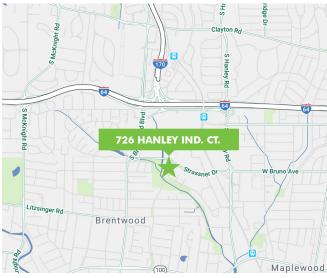

726 Hanley Industrial Ct. / St. Louis, MO 63144





## PROPERTY INFO

- ±2,400 SF of office/warehouse space
- Roughly 40% office and 60% warehouse
- Fully air-conditioned
- Conveniently located near I-170 and I-64
- 200 amps
- 10' Ceiling height
- Two 8' x 7' loading docks

## LEASE RATE:

\$13.50 PSF, FULL SERVICE GROSS

## PROPERTY PHOTOS









## PLEASE CONTACT:

JOHN FRITH

Associate +1 314 655 6096 john.frith@cbre.com CBRE, INC.

190 Carondelet Plaza Suite 1400 St. Louis, MO 63105

© 2019 CBRE, Inc. All rights reserved. This information has been obtained from sources believed reliable, but has not been verified for accuracy or completeness. You should conduct a careful, independent investigation of the property and verify all information. Any reliance on this information is solely at your own risk. CBRE and the CBRE logo are servi