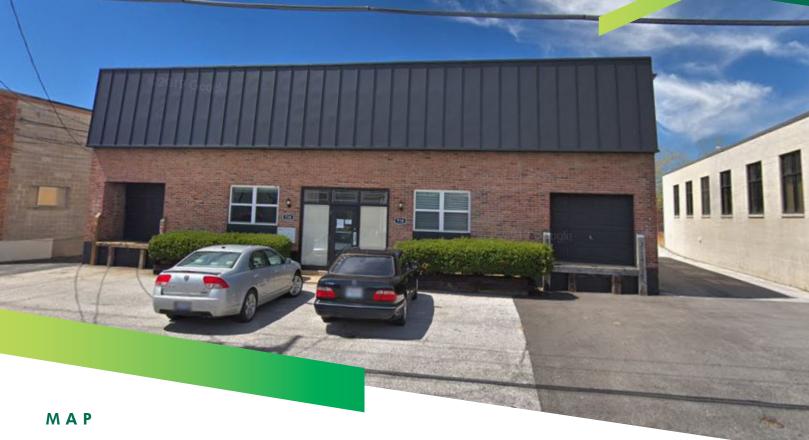

726 Hanley Industrial Ct. / St. Louis, MO 63144

## PROPERTY INFO

- ±2,400 SF of office/warehouse space
- Roughly 40% office and 60% warehouse
- Fully air-conditioned
- Conveniently located near I-170 and I-64
- 200 amps
- 10' Ceiling height
- Two 8' x 7' loading docks