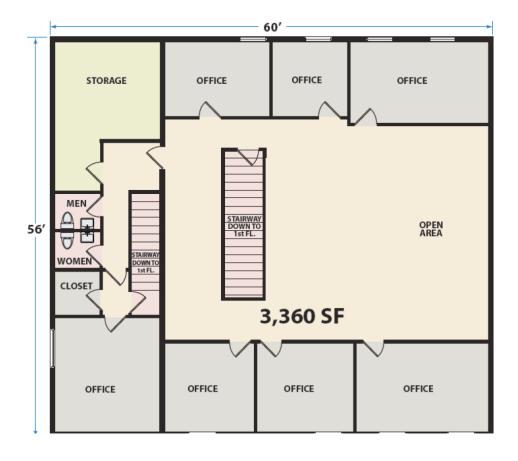

For Lease

# Flex Space with fenced yard

- 12,880 SF Total
  - 6,160 SF Garage/Shop Space
  - 3,360 SF Office Space Floor 1
  - 3,360 SF Office Space Floor 2
- Fenced Yard Area: 0.57 acres
- Ceiling Height: 19' clear height in shop
- Loading:
  - Three (3) 12'x14' Drive-in
  - Two (2) 12'x12' Drive-in
- Wash bay on site

### Creekwood Corporate Center 900 W. Basin Road New Castle, DE 19720

#### **Cindy Fleming**

+1 302 356 2866 cindy.fleming@am.jll.com

#### Jamie Vari

+1 302 356 2862 jamie.vari@am.jll.com

JLL | Jones Lang LaSalle 222 Delaware Avenue | Suite 1610 Wilmington, DE 19801 +1 302 356 2858 jll.com/philadelphia



# Garage/Shop Space - 6,160 SF 1<sup>st</sup> Floor Office Space - 3,360 SF



# 2nd Floor Office Space - 3,360 SF







# **Property Description**

- Power: 400 Amp
- Heat: Modine gas-fired hot air units
- Water & Sewer: Public
- Zoning: I UDC Industrial
- Optional: Diesel fueling station

# **Creekwood Corporate Center** 900 W. Basin Road New Castle, DE 19720



**Rear of Building** 





Although information has been obtained from sources deemed reliable, neither Owner nor JLL makes any guarantees, warranties or representations, express or implied, as to the completeness or accuracy as to the information contained herein. Any projections, opinions, assumptions or estimates used are for example only. There may be differences between projected and actual results, and those differences may be material. The Property may be withdrawn without notice. Neither Owner nor JLL accepts any liability for any los