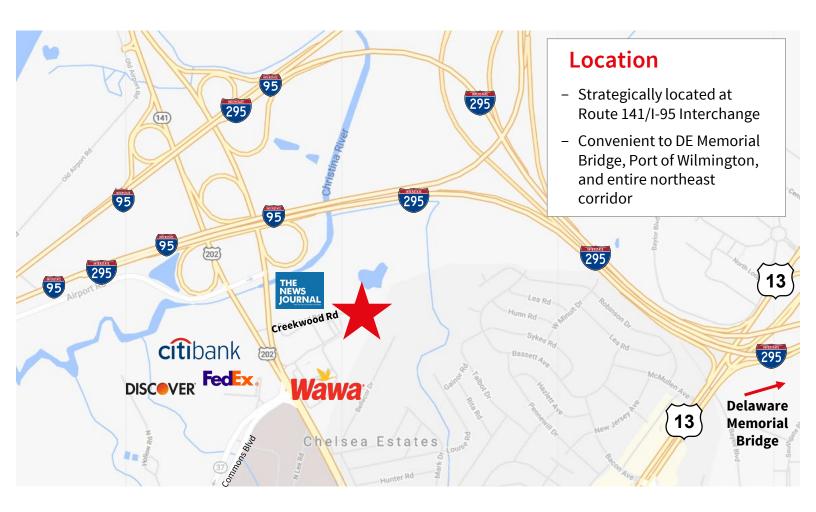

For Lease

# Flex Space with fenced yard

- 12,880 SF Total
  - 6,160 SF Garage/Shop Space
  - 3,360 SF Office Space Floor 1
  - 3,360 SF Office Space Floor 2
- Fenced Yard Area: 0.57 acres
- Ceiling Height: 19' clear height in shop
- Loading:
  - Three (3) 12'x14' Drive-in
  - Two (2) 12'x12' Drive-in
- Wash bay on site

### Creekwood Corporate Center 900 W. Basin Road New Castle, DE 19720

#### **Cindy Fleming**

+1 302 356 2866 cindy.fleming@am.jll.com

#### Jamie Vari

+1 302 356 2862 jamie.vari@am.jll.com

JLL | Jones Lang LaSalle 222 Delaware Avenue | Suite 1610 Wilmington, DE 19801 +1 302 356 2858 jll.com/philadelphia



# Garage/Shop Space - 6,160 SF 1<sup>st</sup> Floor Office Space - 3,360 SF



# 2nd Floor Office Space - 3,360 SF







# **Property Description**

- Power: 400 Amp
- Heat: Modine gas-fired hot air units
- Water & Sewer: Public
- Zoning: I UDC Industrial
- Optional: Diesel fueling station

# **Creekwood Corporate Center** 900 W. Basin Road New Castle, DE 19720



**Rear of Building** 





Although information has been obtained from sources deemed reliable, neither Owner nor JLL makes any guarantees, warranties or representations, express or implied, as to the completeness or accuracy as to the information contained herein. Any projections, opinions, assumptions or estimates used are for example only. There may be differences between projected and actual results, and those differences may be material. The Property may be withdrawn without notice. Neither Owner nor JLL accepts any liability for any loss or