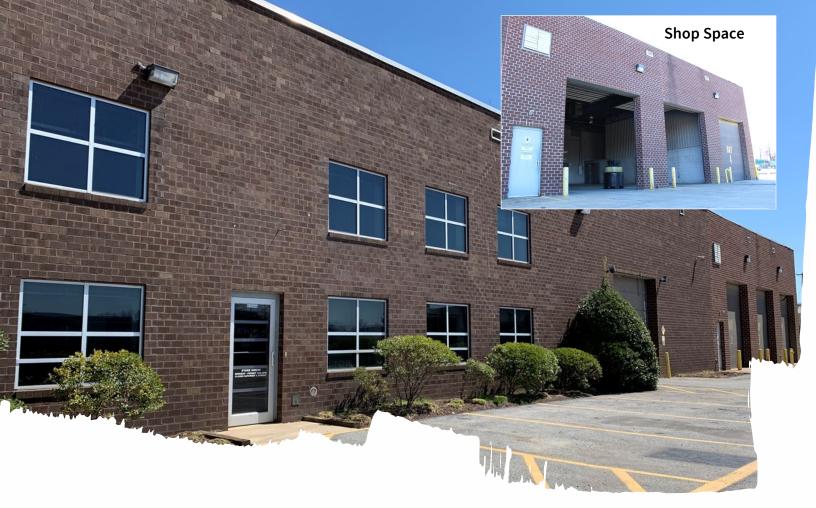

# Flex Space with fenced yard

- 12,880 SF Total
  - 6,160 SF Garage/Shop Space
  - 3,360 SF Office Space Floor 1
  - 3,360 SF Office Space Floor 2
- Fenced Yard Area: 0.57 acres
- Ceiling Height: 19' clear height in shop
- Loading:
  - Three (3) 12'x14' Drive-in
  - Two (2) 12'x12' Drive-in
- Wash bay on site

### Creekwood Corporate Center 900 W. Basin Road New Castle, DE 19720

# **Creekwood Corporate Center** 900 W. Basin Road New Castle, DE 19720

**Rear of Building** 

Although information has been obtained from sources deemed reliable, neither Owner nor JLL makes any guarantees, warranties or representations, express or implied, as to the completeness or accuracy as to the information contained herein. Any projections, opinions, assumptions or estimates used are for example only. There may be differences between projected and actual results, and those differences may be material. The Property may be withdrawn without notice. Neither Owner nor JLL accepts any liability for any loss or damage suffered by any party resulting from reliance on this information. If the recipient of this information has signed a confidentiality agreement regarding this matter, this information is subject to the terms of that agreement. ©2019 Jones Lang LaSalle IP, Inc. All rights reserved.