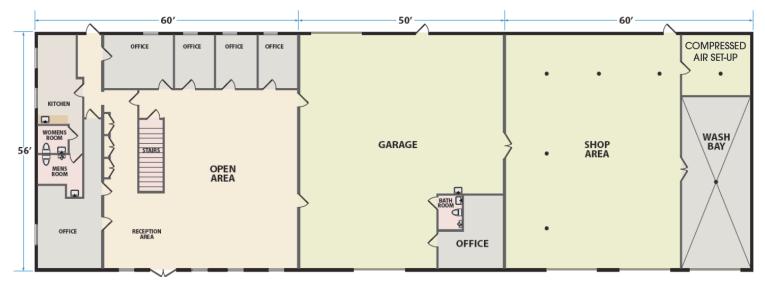

# Garage/Shop Space - 6,160 SF 1<sup>st</sup> Floor Office Space - 3,360 SF

# **Property Description**

- Power: 400 Amp
- Heat: Modine gas-fired hot air units
- Water & Sewer: Public
- Zoning: I UDC Industrial
- Optional: Diesel fueling station