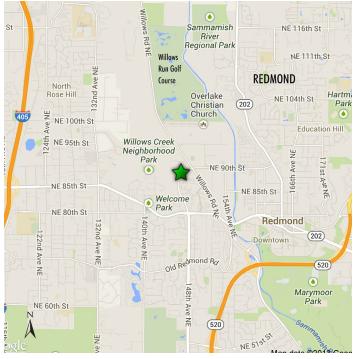

# WEST WILLOWS TECHNOLOGY CENTER

8730

148TH AVENUE NE

Padmand Washington 98053

### **PROPERTY FEATURES**

+ Lease Rate: \$18.50/RSF/NNN Net of Operating Expenses

+ Parking: 3/1,000 RSF

+ Five-building technology/business park totaling 164,000 RSF

+ Excellent exposure to Willows Rd and easy access to Hwy 520 and I-405

+ Corporate campus environment

- + Close proximity to a variety of retail amenities in downtown Redmond including outdoor activities associated with the Sammamish River Trail system
- + Recently completed extensive upgrades including landscaping, parking, windows, painting and signage throughout the park