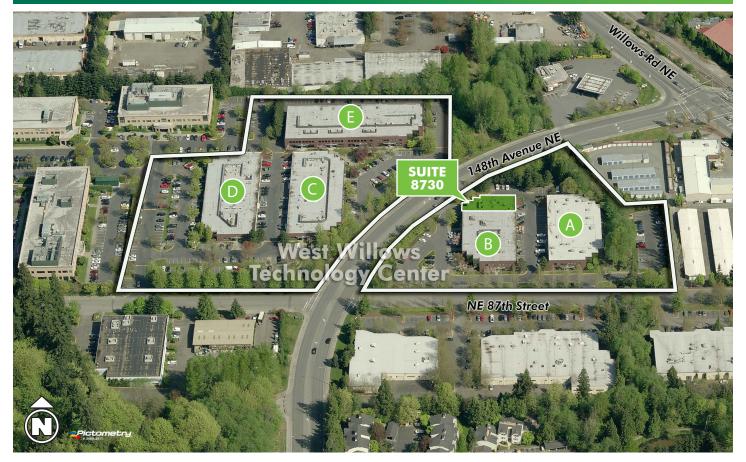

# WEST WILLOWS TECHNOLOGY CENTER

8730

148TH AVENUE NE

Padmand Washington 98053

### **PROPERTY FEATURES**

+ Lease Rate: \$18.50/RSF/NNN Net of Operating Expenses

+ Parking: 3/1,000 RSF

+ Five-building technology/business park totaling 164,000 RSF

+ Excellent exposure to Willows Rd and easy access to Hwy 520 and I-405