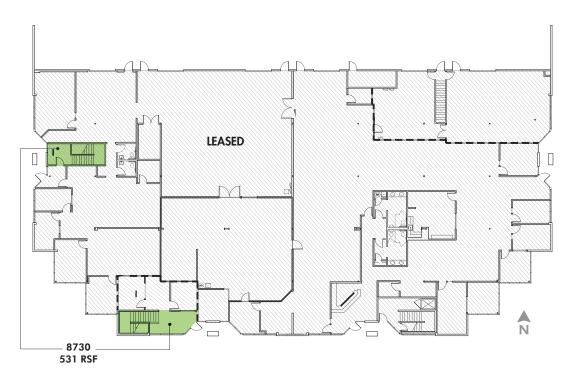

## **BUILDING B FLOOR 1**

**SUITE 8730** 

| BUILDING B |       |              |
|------------|-------|--------------|
| SUITE      | ± RSF | AVAILABILITY |
| 8730       | 4,437 | Immediately  |