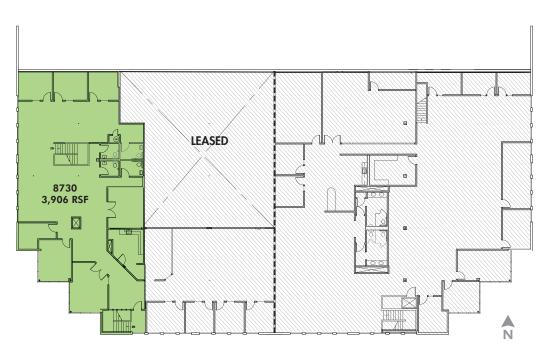

### **BUILDING B FLOOR 2**

**SUITE 8730** 

| BUILDING B |       |              |
|------------|-------|--------------|
| SUITE      | ± RSF | AVAILABILITY |
| 8730       | 4,437 | Immediately  |