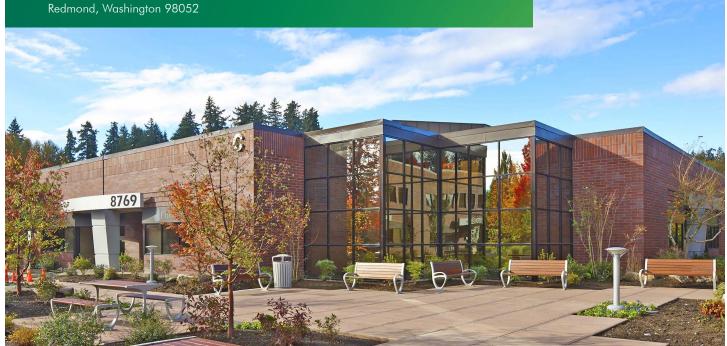

# WEST WILLOWS TECHNOLOGY CENTER

8730

148TH AVENUE NE

Padmand Washington 98053

# **WEST WILLOWS TECHNOLOGY CENTER**

### **PROPERTY FEATURES**

+ Lease Rate: \$18.50/RSF/NNN Net of Operating Expenses

+ Parking: 3/1,000 RSF

+ Five-building technology/business park totaling 164,000 RSF

+ Excellent exposure to Willows Rd and easy access to Hwy 520 and I-405

+ Corporate campus environment

- + Close proximity to a variety of retail amenities in downtown Redmond including outdoor activities associated with the Sammamish River Trail system
- + Recently completed extensive upgrades including landscaping, parking, windows, painting and signage throughout the park