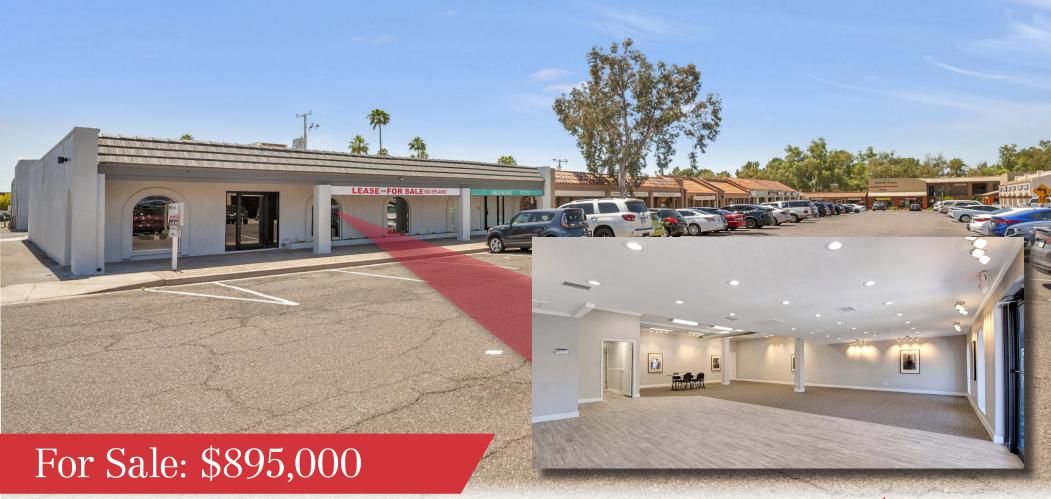

### For Sale Owner/User or Investor Property

#### Property & Location Highlights

- Two tenant retail/office building
- Owner/user or investor
- New exterior paint, new mansard roof and re-coated foam roof
- 2,050 SF available immediately which has been updated for retail showroom with offices or open office setting with plenty of natural light, high ceilings, two bathrooms, three interior offices with storage and break room and new paint throughout
- 1,400 sf is occupied by a month to month tenant. It is mostly open with 2 rear bathrooms
- Built in 1972, suite A rehabbed in 2019
- Convenient front-in parking
- Six dedicated spaces in the rear
- Easy access from Scottsdale Rd or 71st Pl
- Within Sundown Plaza at Scottsdale and Shea
- Serving Scottsdale and Paradise Valley
- 2018 Property Taxes: \$3,946