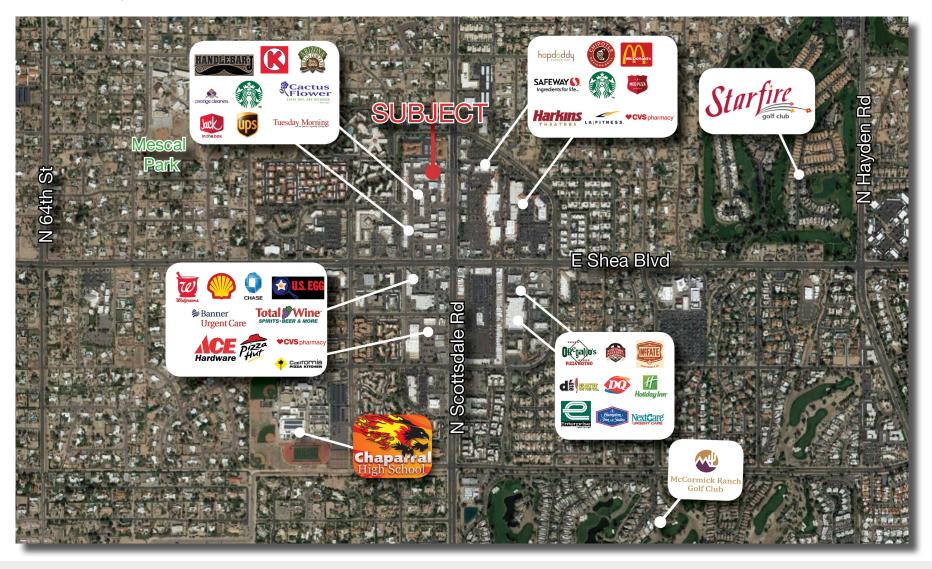

s from Scottsdale Rd or 71st Pl
- Within Sundown Plaza at Scottsdale and Shea
- Serving Scottsdale and Paradise Valley
- 2018 Property Taxes: \$3,946



| Demographics        | 1 Mile    | 3 Miles   | 5 Miles   |
|---------------------|-----------|-----------|-----------|
| Medium Age:         | 45.60     | 48.50     | 45.90     |
| Daytime Employment: | 6,748     | 91,906    | 179,539   |
| Average HH Income:  | \$117,185 | \$137,116 | \$119,048 |

| Traffic Counts   | VPD    |  |
|------------------|--------|--|
| N Scottsdale Rd: | 37,500 |  |
| E Shea Blvd      | 36,200 |  |

#### **Sharon Reeves**

+1 602 852 3422 sharon.reeves@naihorizon.com



#### Interior Photos





### Interior Photos







#### **Sharon Reeves**

+1 602 852 3422 sharon.reeves@naihorizon.com



### Aerial Map





+1 602 852 3422 sharon.reeves@naihorizon.com