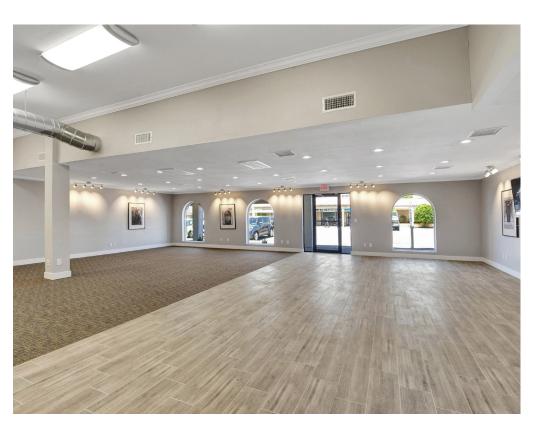

- Built in 1972, suite A rehabbed in 2019
- Convenient front-in parking
- Six dedicated spaces in the rear
- Easy access from Scottsdale Rd or 71st Pl
- Within Sundown Plaza at Scottsdale and Shea
- Serving Scottsdale and Paradise Valley
- 2018 Property Taxes: \$3,946



| Demographics        | 1 Mile    | 3 Miles   | 5 Miles   |
|---------------------|-----------|-----------|-----------|
| Medium Age:         | 45.60     | 48.50     | 45.90     |
| Daytime Employment: | 6,748     | 91,906    | 179,539   |
| Average HH Income:  | \$117,185 | \$137,116 | \$119,048 |

| Traffic Counts   | VPD    |  |
|------------------|--------|--|
| N Scottsdale Rd: | 37,500 |  |
| E Shea Blvd      | 36,200 |  |

#### **Sharon Reeves**

+1 602 852 3422 sharon.reeves@naihorizon.com



#### Interior Photos





### Interior Photos







#### **Sharon Reeves**

+1 602 852 3422 sharon.reeves@naihorizon.com



### Aerial Map





+1 602 852 3422 sharon.reeves@naihorizon.com