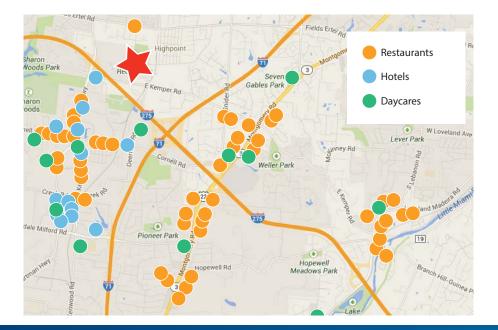

## **Property Amenities**

- > Attractive brick office buildings occupying a park-like setting
- > Available for lease
- > Affordable and attractive rental rates available
- > Numerous hotels, restaurants, banking are within close proximity
- > On site ownership and management
- > Located off Kemper Road, close to I-275/Reed Hartman interchange
- > Move-in ready offices