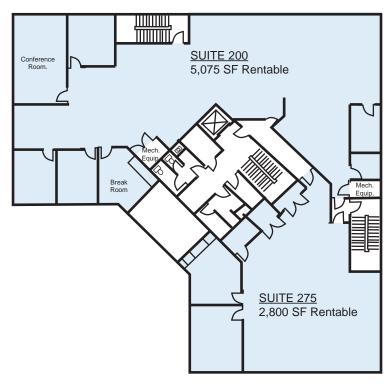

#### 11804 CONREY ROAD

# Property Description

|                  | 11802      | 11804     |
|------------------|------------|-----------|
| Property Size    | 15,456 SF  | 20,131 SF |
| Avail. SF        | 9,840 SF   | 9,343 SF  |
| Max. Contig.     | 5,000 SF   | 7,875 SF  |
| Smallest Contig. | 2,240 SF   | 1,468 SF  |
| Year Built       | 1992       | 2000      |
| # of Stories     | 2          | 3         |
| Parking Lot      | 167 spaces |           |