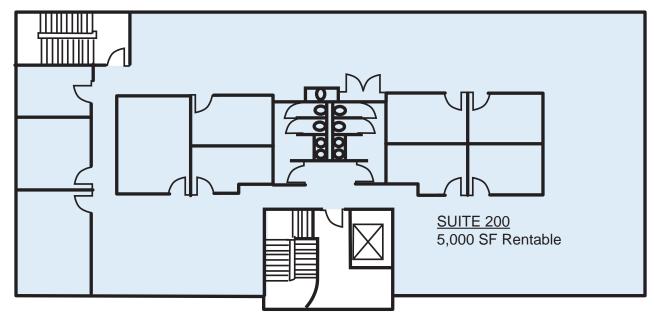

### 11802 CONREY ROAD

# Property Description

|                  | 11802      | 11804     |
|------------------|------------|-----------|
| Property Size    | 15,456 SF  | 20,131 SF |
| Avail. SF        | 9,840 SF   | 9,343 SF  |
| Max. Contig.     | 5,000 SF   | 7,875 SF  |
| Smallest Contig. | 2,240 SF   | 1,468 SF  |
| Year Built       | 1992       | 2000      |
| # of Stories     | 2          | 3         |
| Parking Lot      | 167 spaces |           |