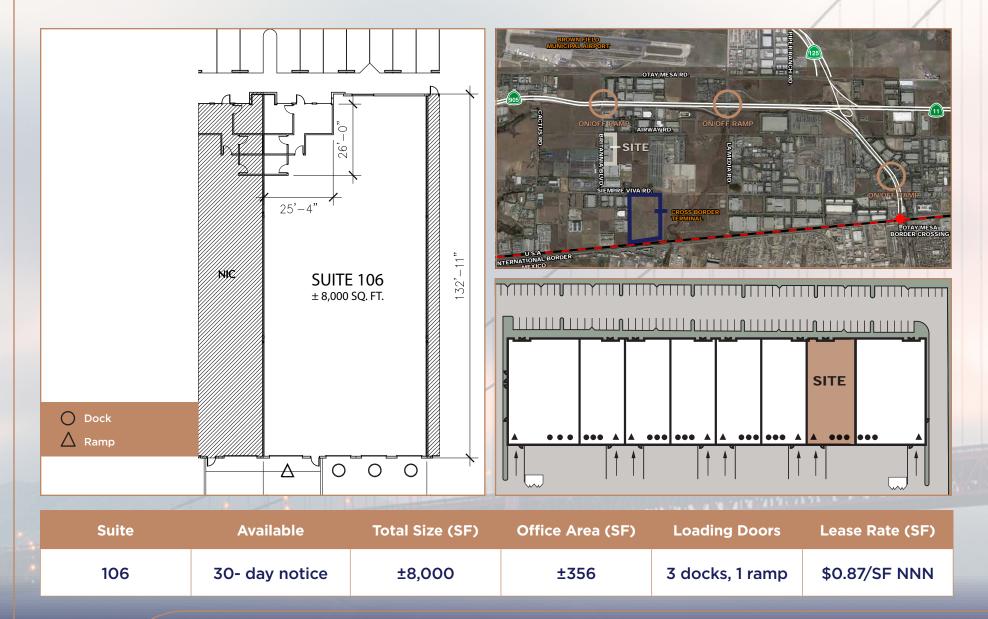

## **BRITANNIA** CROSSINGS

2195 BRITANNIA BLVD., SUITE 106 | SAN DIEGO, CALIFORNIA, 92154

For further information, contact:

Availability:

±8,000 SF

Turn-key Office:

±356 SF

Lease Rate:

\$0.87/SF NNN

**Operating Expenses:** 

±\$0.20/SF

Reception, one (1) private office, two (2) restrooms

3 Docks, 1 Ramp

24 foot clear height

Parking: 16 spaces

ESFR sprinkler system

180' truck turning radius

100% concrete truck court

One block to SR-905 on/off ramp

\*Operating Expenses approximately ± \$0.20/SF

but has not been verified for accuracy or completeness. You should conduct a careful, independent investigation of the property and verify all information. Any reliance on this information is solely at your own risk. CBRE and the CBRE logo are service marks of CBRE, Inc. All other marks displayed on this document are the property of their respective owners. Photos herein are the property of their respective owners. Use of these images without the express written consent of the owner is prohibited. PMStudio Feb2019