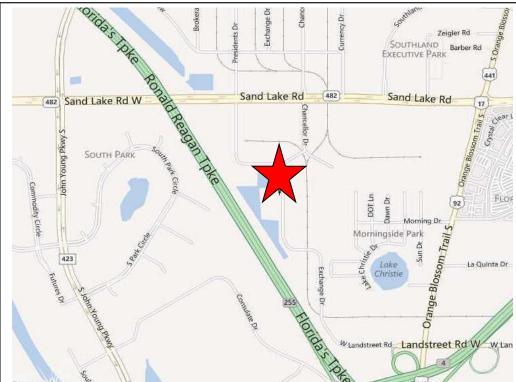

#### **MAP VIEW**

All units have 12' clear height.

**Ample Parking** 

Visible to Florida Turnpike

Close to Sand Lake Road, I-4, and John Young Parkway with direct access to the Orlando Airport via 528