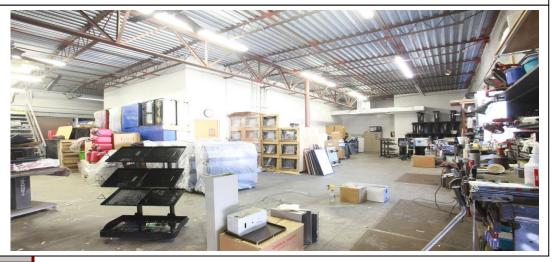

### **HEAVEN PLAZA I PROPERTY HIGHLIGHTS**

- 8250 BLD: 3,000 or 9,488 SF
- High End Call Center Space (Unit 120) with FF&E Available (see broker for details)
- Grade Level Overhead Doors
- 100% A/C Office & Warehouse
- Zoned I-2 with a 5/1,000 Parking Ratio
- Landlord to provide space modifications for credit tenants
- Rental Rate: \$14.00 Modified Gross