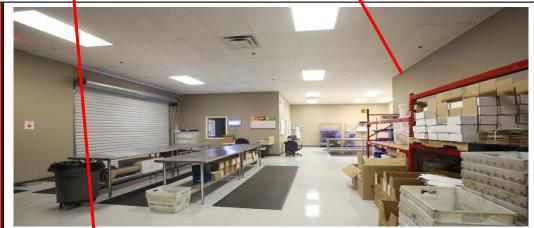

### **HEAVEN PLAZA I PROPERTY HIGHLIGHTS**

- 8250 BLD: 3,000 or 9,488 SF
- High End Call Center Space (Unit 120) with FF&E Available (see broker for details)
- Grade Level Overhead Doors
- 100% A/C Office & Warehouse
- Zoned I-2 with a 5/1,000 Parking Ratio
- Landlord to provide space modifications for credit tenants
- Rental Rate: \$14.00 Modified Gross