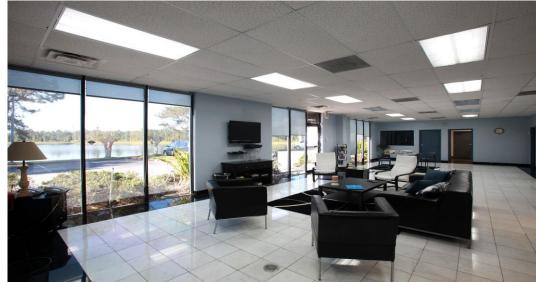

#### **ORLANDO CENTRAL PARK FLEX SPACE**

Contemporary style units with curtain wall storefront glass.

High end finishes including granite and marble flooring and views of the lake in the 8256 Building

Flex units have 10'x12' rear grade level door

All units have 12' clear height.

**Ample Parking** 

Visible to Florida Turnpike

Close to Sand Lake Road, I-4, and John Young Parkway with direct access to the Orlando Airport via 528