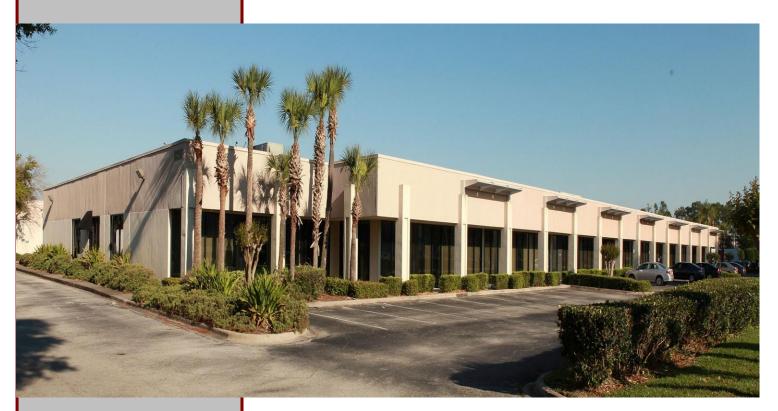

### **ORLANDO CENTRAL PARK OFFICE/FLEX SPACE**

### **HEAVEN PLAZA I PROPERTY HIGHLIGHTS**

- 8250 BLD: 3,000 or 9,488 SF
- High End Call Center Space (Unit 120) with FF&E Available (see broker for details)
- Grade Level Overhead Doors
- 100% A/C Office & Warehouse
- Zoned I-2 with a 5/1,000 Parking Ratio
- Landlord to provide space modifications for credit tenants
- Rental Rate: \$14.00 Modified Gross