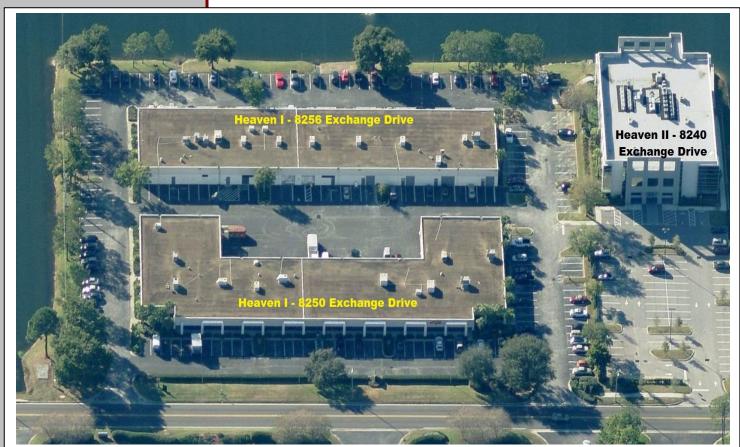

#### **ORLANDO CENTRAL PARK FLEX SPACE**

Contemporary style units with curtain wall storefront glass.

High end finishes including granite and marble flooring and views of the lake in the 8256 Building

Flex units have 10'x12' rear grade level door

All units have 12' clear height.

**Ample Parking** 

Visible to Florida Turnpike

Close to Sand Lake Road, I-4, and John Young Parkway with direct access to the Orlando Airport via 528