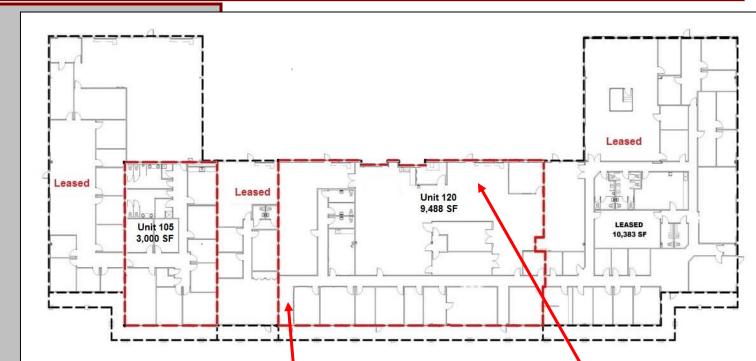

### **HEAVEN PLAZA I PROPERTY HIGHLIGHTS**

- 8250 BLD: 3,000 or 9,488 SF
- High End Call Center Space (Unit 120) with FF&E Available (see broker for details)
- Grade Level Overhead Doors
- 100% A/C Office & Warehouse
- Zoned I-2 with a 5/1,000 Parking Ratio
- Landlord to provide space modifications for credit tenants
- Rental Rate: \$14.00 Modified Gross