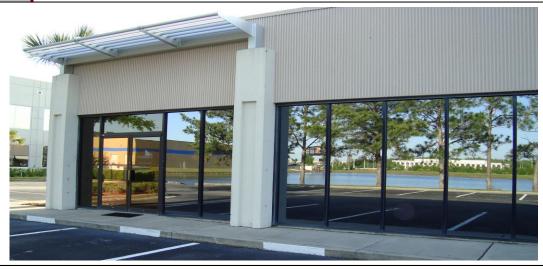

#### **ORLANDO CENTRAL PARK FLEX SPACE**

Contemporary style units with curtain wall storefront glass.

High end finishes including granite and marble flooring and views of the lake in the 8256 Building

Flex units have 10'x12' rear grade level door