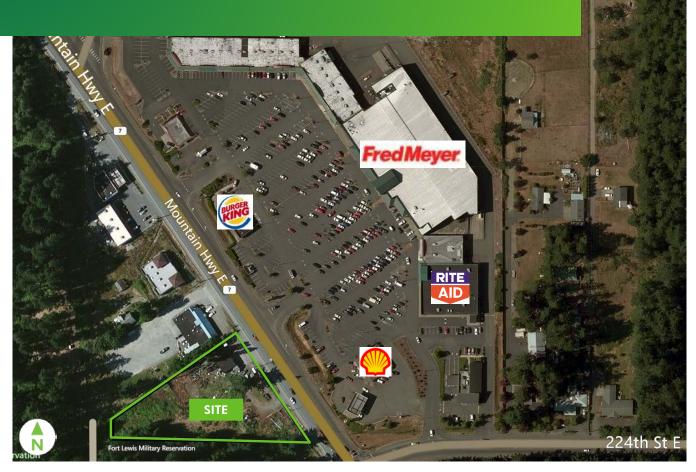

### PROPERTY INFORMATION

- + Price: \$635,000
- + Size:  $\pm 63,598$  SF (1.46 acres)
- + 22,000 CPD (2013)

- + Across from Bethel Station
- + Fred Meyer and Rite Aid anchored
- + 311 feet frontage, access and visibility from State Route 7