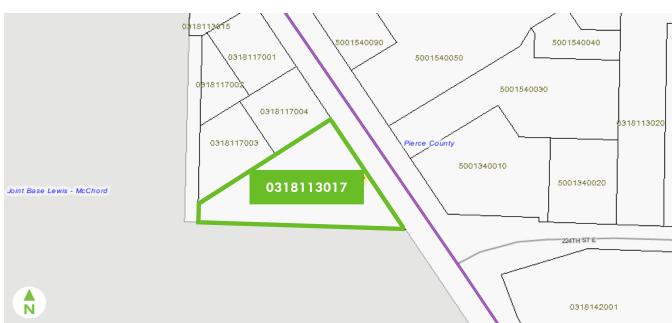

### PROPERTY INFORMATION

- + Price: \$635,000
- + Size:  $\pm 63,598$  SF (1.46 acres)
- + 22,000 CPD (2013)

- + Across from Bethel Station
- + Fred Meyer and Rite Aid anchored
- + 311 feet frontage, access and visibility from State Route 7