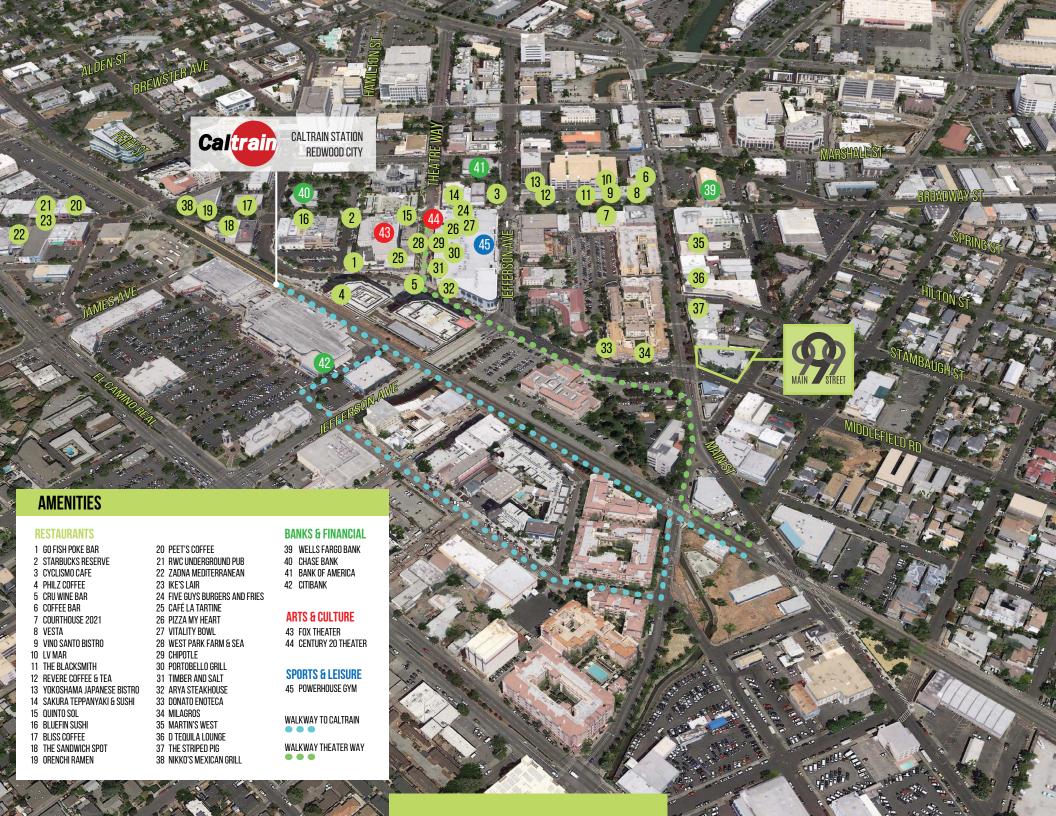

## PROJECT HIGHLIGHTS

Suite 100: ±4,060 SF Second Floor ±9,945 SF

Underground Secured Parking; Additional Parking Within Walking Distance

Walking Distance to Public Transit,
Caltrain and Samtrans

Location Provides Immediate Access to Downtown Redwood City Amenities