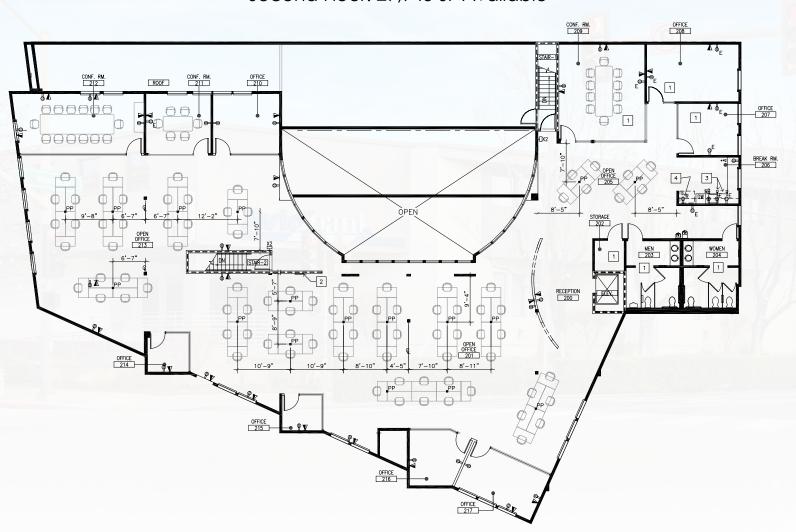

DOWNTOWN REDWOOD CITY OFFICE SPACE FOR LEASE

CHRISTIAN PRELLE

650.688.8504

cprelle@ngkf.com

**MATT WINTERS** 650.688.8490

matt.winters@ngkt.com CA RE License #01405284



## PROJECT HIGHLIGHTS



Suite 100: ±4,060 SF Second Floor ±9,945 SF



Underground Secured Parking; Additional Parking Within Walking Distance



Walking Distance to Public Transit,
Caltrain and Samtrans



Location Provides Immediate Access to Downtown Redwood City Amenities



Available Now



Select Improvements Include:
Energy Efficient Lighting, Energy
Efficient Mechanical Units with
High End Air Filtration System,
Renovated Restrooms and Elevator
Cab, ADA Upgrades, Re-Striped
Parking Structure with Secure Bike
and File Storage



## **FLOORPLAN**





## **FLOORPLAN**

Second Floor: ±9,945 SF Available