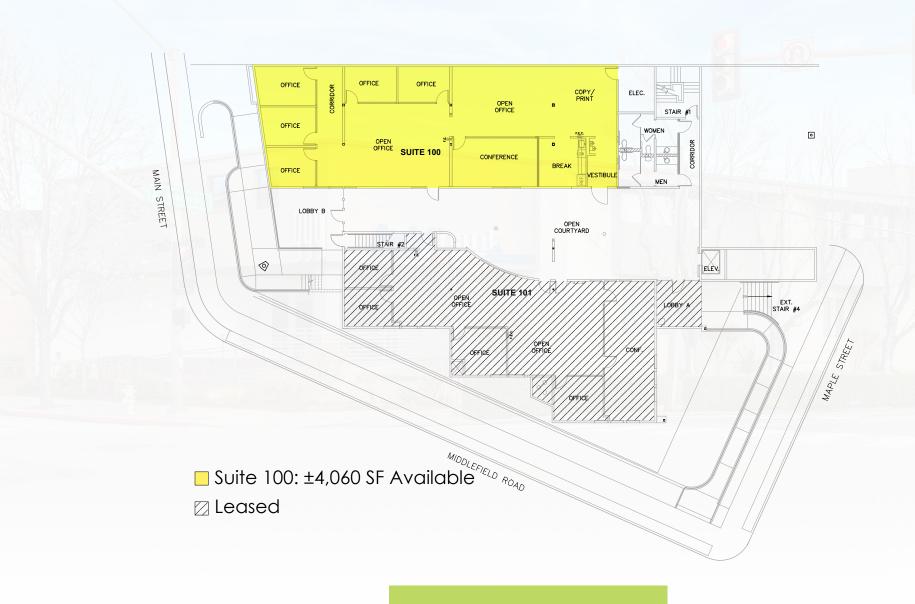

## PROJECT HIGHLIGHTS

Suite 100: ±4,060 SF Second Floor ±9,945 SF

Underground Secured Parking; Additional Parking Within Walking Distance

Walking Distance to Public Transit,
Caltrain and Samtrans

Location Provides Immediate Access to Downtown Redwood City Amenities

## **FLOORPLAN**