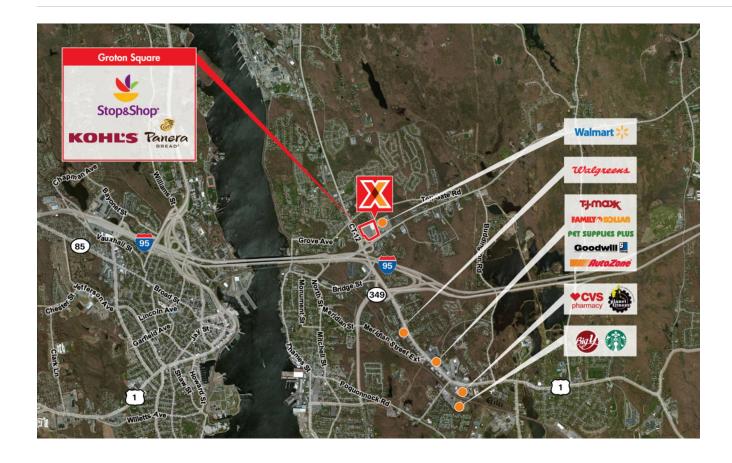

## 41.368504, -72.067413 220 Route 12 | Groton, CT 06340

Dominant retail center anchored by Super Stop & Shop drawing an average of 29,000+ customers/week

Easily accessible retail location to 1-95

Strong lineup of national retailers including Walmart, Kohl's & The UPS Store

Benefits from a strong daytime population from surrounding employers including Naval Submarine Base New London, General Dynamics & Pfizer

Store space for rent with close proximity to United States Coast Guard Academy and Connecticut College with a combined enrollment of 3,000+ students