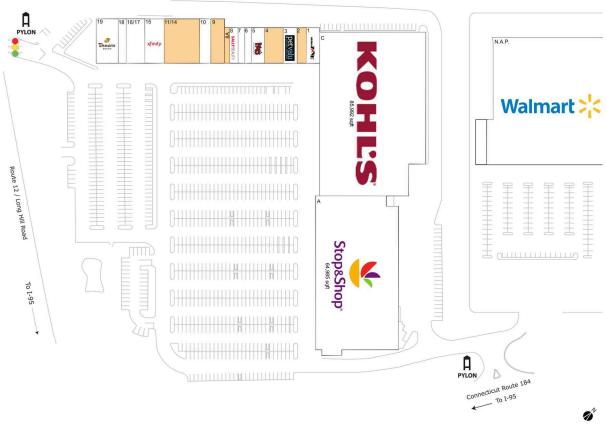

#### **AVAILABLE SPACE**

| 2     | 1,680 | SF |
|-------|-------|----|
| 4     | 3,340 | SF |
| 8A    | 880   | SF |
| 9     | 3,433 | SF |
| 11/14 | 8,000 | SF |

#### CURRENT RETAILERS

| A<br>C | Stop & Shop<br>Kohl's      | 64,985 SF<br>85,992 SF |
|--------|----------------------------|------------------------|
| N.A.P. | Walmart                    |                        |
| 1      | Wireless Zone              | 2,400 SF               |
| 3      | Pet Valu                   | 2,400 SF               |
| 5      | Moe's Southwest Grill      | 2,344 SF               |
| 6      | Supercuts                  | 1,256 SF               |
| 7      | Family Pizza               | 1,200 SF               |
| 8      | Sally Beauty Supply        | 1,517 SF               |
| 10     | Mermaid Nails II           | 2,000 SF               |
| 15     | Comcast Xfinity            | 4,400 SF               |
| 16/17  | Urgent Care of Connecticut | 4,200 SF               |
| 18     | GNC                        | 1,800 SF               |
| 19     | Panera Bread               | 4,975 SF               |