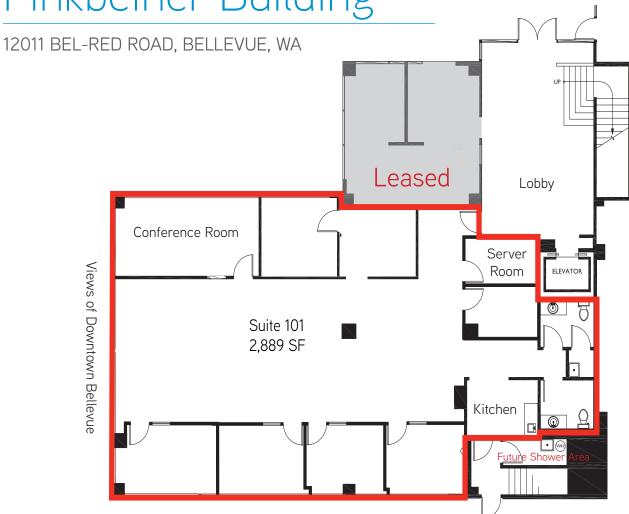

## Available Space

- > Suite 101: 2,889 SF (available immediately)
- > Rental rate: \$30.00/SF/Year, Full Service
- > Plug and play with furniture included

## **Property Features**

- > Located close to downtown Bellevue with great access to I-405
- > Within walking distance to Whole Foods, Uwajimaya, Starbucks, Bartell Drugstore and Rapid Ride Transit
- > Kitchen, server room, conference room, 6 private offices, 8 cubicles, and new carpet
- > Parking: Four stalls per 1,000 SF with a majority of stalls covered
- > Renovated lobby and restrooms
- > Fiber to the building through Comcast
- > Building monument signage available & potential building naming rights
- > Incredible views of Downtown Bellevue