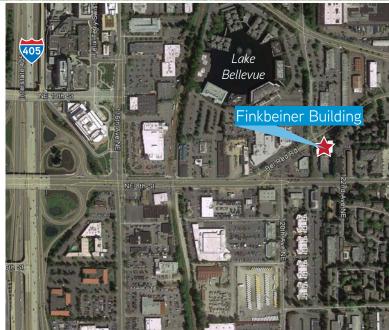

## **Property Features**

- > Located close to downtown Bellevue with great access to I-405
- > Within walking distance to Whole Foods, Uwajimaya, Starbucks, Bartell Drugstore and Rapid Ride Transit
- > Kitchen, server room, conference room, 6 private offices, 8 cubicles, and new carpet
- > Parking: Four stalls per 1,000 SF with a majority of stalls covered
- > Renovated lobby and restrooms
- > Fiber to the building through Comcast
- > Building monument signage available & potential building naming rights
- > Incredible views of Downtown Bellevue