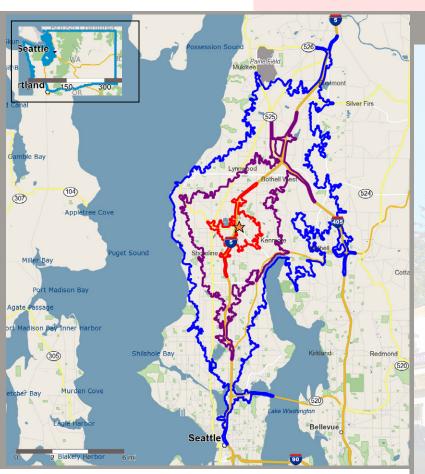

#### **DEMOGRAPHIC HIGHLIGHTS**

This location at the border of King and Snohomish Counties is within a 15-minute drive for over 500,000 people. Snohomish County residents feel comfortable going to Mountlake Terrace either by freeway, or soon, the light rail station in Lynnwood will connect this location with much of the north end population.

Highly educated customers with over 40% holding a bachelor's degree or higher in the 5-, 10- & 15-minute drive times.

Average household incomes of over \$100,000 combined with lower housing costs provide the near-by residents' disposable income that the new tenant of this space will benefit from.

- Trade Area (in drivetime minutes) 5
- / Trade Area (in drivetime minutes) 10
- Trade Area (in drivetime minutes) 15

Constance Wilde

o (206) 283-5212 c (425) 501-1766 WCCR

West Coast Commercial Realty www.wccommercialrealty.com