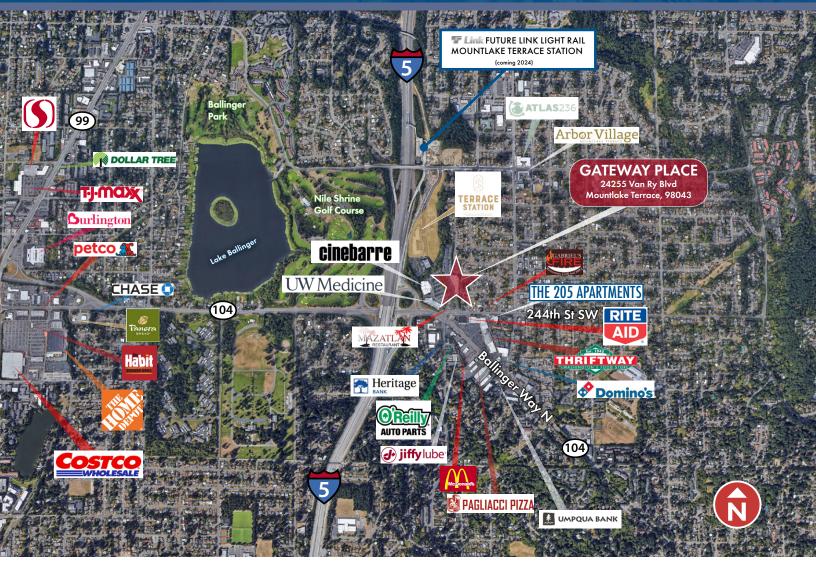

# **GATEWAY PLACE**

24255 Van Ry Boulevard Mountlake Terrace, 98043

#### Mountlake Terrace offers urban center access with suburban affordability, safety, and values.

Mountlake Terrace Transit Center provides parking for over 1,000 vehicles. Drivers can pick up buses that serve Everett to Sea-Tac airport. Sound Transit's Express buses serve Seattle seven days a week.

Proximity to Terrace Station with 628 new apartments in phase I and several new retailers provides vitality and built in customers for the subject space.

King County residents from the Ship Canal on the south and Bothell to the east can access this location within 15 minutes. Making it desirable as a flex, retail or entertainment venue.