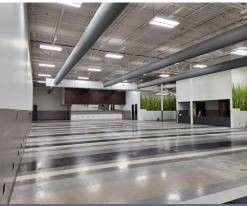

#### **BUILDING HIGHLIGHTS:**

- 17' clear height (to underside of truss)
- 1800+ amps of electrical service
- 100+ tons of HVAC
- Plenty of parking4.9 stalls per 1,000 square feet

3D VIRTUAL TOUR: CLICK HERE