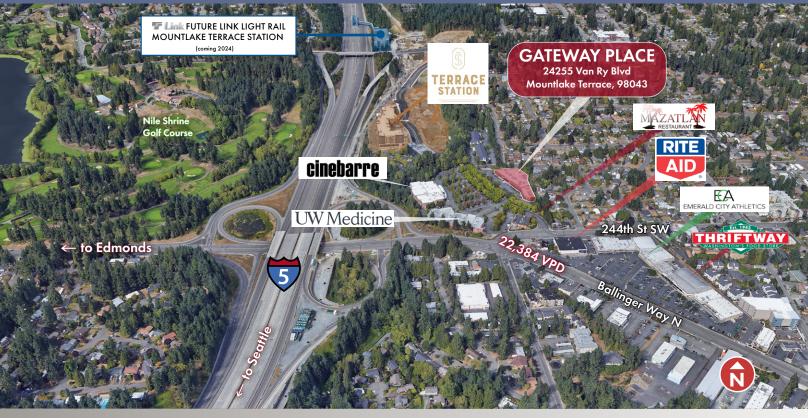

# **GATEWAY PLACE**

24255 Van Ry Boulevard Mountlake Terrace, 98043

16,082 SF SPACE AVAILABLE WITH INTERSTATE 5, BUS, AND SOON LIGHT RAIL ACCESS.

Take advantage of the incredible growth in the area spurred by light rail path.

Growth oriented community of Mountlake Terrace has encouraged multi-family development to compliment the dynamic freeway and public transportation access. Sound Transit's Express buses serve Seattle seven days a week. This location at the border of King and Snohomish Counties is within a 15-minute drive for over 500,000 people.

#### Mountlake Terrace offers urban center access with suburban affordability, safety, and values.

Mountlake Terrace Transit Center provides parking for over 1,000 vehicles. Drivers can pick up buses that serve Everett to Sea-Tac airport. Sound Transit's Express buses serve Seattle seven days a week.

Proximity to Terrace Station with 628 new apartments in phase I and several new retailers provides vitality and built in customers for the subject space.

King County residents from the Ship Canal on the south and Bothell to the east can access this location within 15 minutes. Making it desirable as a flex, retail or entertainment venue.