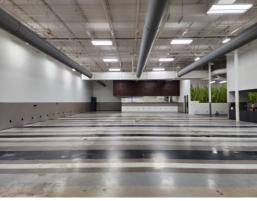

#### **BUILDING HIGHLIGHTS:**

- 17' clear height (to underside of truss)
- 1800+ amps of electrical service
- 100+ tons of HVAC
- Plenty of parking4.9 stalls per 1,000 square feet

3D VIRTUAL TOUR: CLICK HERE