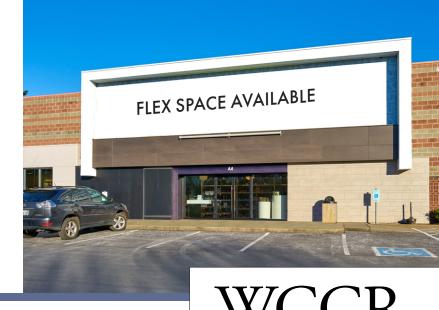

# **GATEWAY PLACE**

24255 Van Ry Boulevard Mountlake Terrace, 98043

16,082 SF SPACE AVAILABLE WITH INTERSTATE 5, BUS, AND SOON LIGHT RAIL ACCESS.

Take advantage of the incredible growth in the area spurred by light rail path.

#### **BUILDING HIGHLIGHTS:**

- 17' clear height (to underside of truss)
- 1800+ amps of electrical service
- 100+ tons of HVAC
- Plenty of parking4.9 stalls per 1,000 square feet

3D VIRTUAL TOUR: CLICK HERE