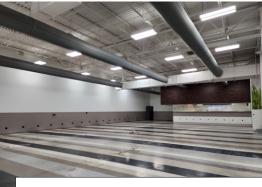

# **GATEWAY PLACE**

24255 Van Ry Boulevard Mountlake Terrace, 98043

16,082 SF SPACE AVAILABLE WITH INTERSTATE 5, BUS, AND SOON LIGHT RAIL ACCESS.

Take advantage of the incredible growth in the area spurred by light rail path.

#### **BUILDING HIGHLIGHTS:**

- 17' clear height (to underside of truss)
- 1800+ amps of electrical service
- 100+ tons of HVAC
- Plenty of parking4.9 stalls per 1,000 square feet

3D VIRTUAL TOUR: CLICK HERE