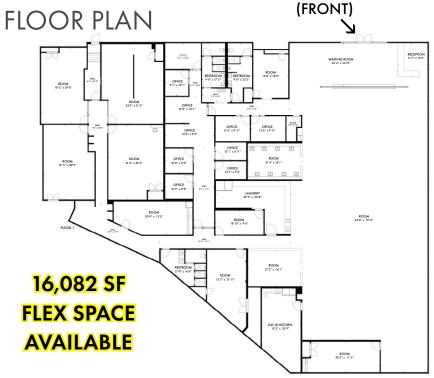

# **GATEWAY PLACE**

24255 Van Ry Boulevard Mountlake Terrace, 98043

16,082 SF SPACE AVAILABLE WITH INTERSTATE 5, BUS, AND SOON LIGHT RAIL ACCESS.

Take advantage of the incredible growth in the area spurred by light rail path.

#### **BUILDING HIGHLIGHTS:**

- 17' clear height (to underside of truss)
- 1800+ amps of electrical service
- 100+ tons of HVAC
- Plenty of parking4.9 stalls per 1,000 square feet

3D VIRTUAL TOUR: CLICK HERE