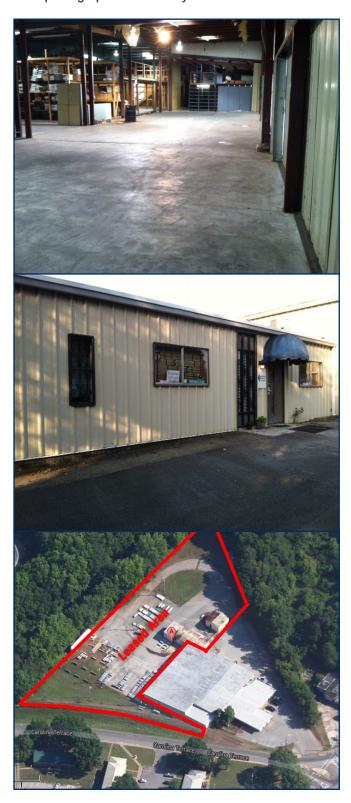

## \*Zero Down Payment Sale

Address: 2800 Dartmouth Avenue Bessemer, AL 35020-4346

- Buyer can continue to lease part of lot at \$1,725/month
- \*Buyer can lease 2,500 ± office space for sufficient cash in advance to cover down payment (contact agent for details)
- 6,500 ± SF office and 21,500 ± SF warehouse
- 2.58 ± acres with lighted yard
- Check with Tom Harmon in Bessemer for usability of rail siding 205-424-4060x225
- Parcel ID: 38-00-03-4-020-001.000

## Warehouse height details:

- 12'1" is the lowest point
- 19' is the highest with 18'-19' spanning a large area of the warehouse
- Bay 1 has 15' height
- Bay 2 has 18' height with a 14' bay door
- Bay 3 has 18' height with a built in storage area which reduces a part by the door to only 8'. That storage area could be removed easily, opening up the entire bay door area to 18'