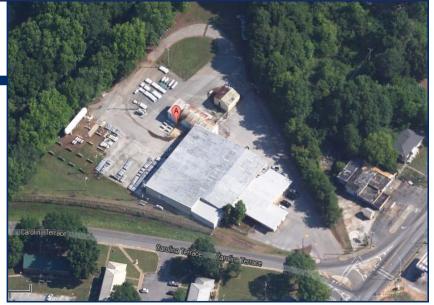

## \*Zero Down Payment Sale

Address: 2800 Dartmouth Avenue Bessemer, AL 35020-4346

- Buyer can continue to lease part of lot at \$1,725/month
- \*Buyer can lease 2,500 ± office space for sufficient cash in advance to cover down payment (contact agent for details)
- 6,500 ± SF office and 21,500 ± SF warehouse
- 2.58 ± acres with lighted yard
- Check with Tom Harmon in Bessemer for usability of rail siding 205-424-4060x225
- Parcel ID: 38-00-03-4-020-001.000

Price: \$399,000 \$339,000

Information deemed reliable, but subject to verification

Durham Ellis 205-914-6600 durhamellis@lahcommercial.com 2850 Cahaba Road, Suite 200 Birmingham, AL 35223 Office: 205-870-8580 Fax: 205-870-7348