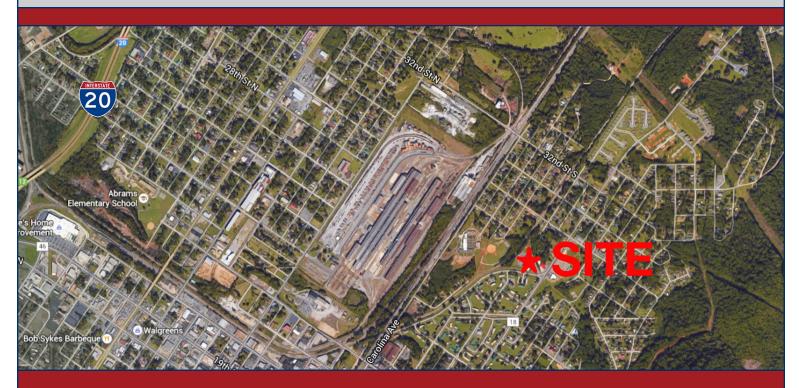

## \*Zero Down Payment Sale

Address: 2800 Dartmouth Avenue Bessemer, AL 35020-4346

- Buyer can continue to lease part of lot at \$1,725/month
- \*Buyer can lease 2,500 ± office space for sufficient cash in advance to cover down payment (contact agent for details)
- 6,500 ± SF office and 21,500 ± SF warehouse
- 2.58 ± acres with lighted yard
- Check with Tom Harmon in Bessemer for usability of rail siding 205-424-4060x225
- Parcel ID: 38-00-03-4-020-001.000

Price: \$399,000 \$339,000

Information deemed reliable, but subject to verification

Durham Ellis 205-914-6600 durhamellis@lahcommercial.com 2850 Cahaba Road, Suite 200 Birmingham, AL 35223 Office: 205-870-8580 Fax: 205-870-7348