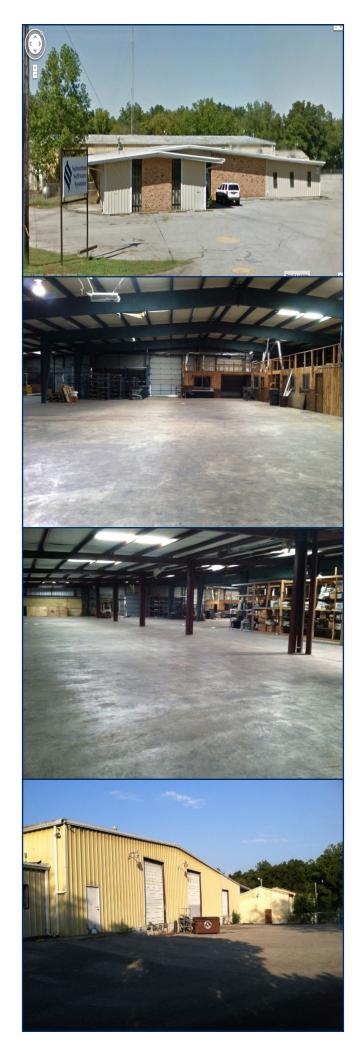

## \*Zero Down Payment Sale

Address: 2800 Dartmouth Avenue Bessemer, AL 35020-4346

- Buyer can continue to lease part of lot at \$1,725/month
- \*Buyer can lease 2,500 ± office space for sufficient cash in advance to cover down payment (contact agent for details)
- 6,500 ± SF office and 21,500 ± SF warehouse
- 2.58 ± acres with lighted yard
- Check with Tom Harmon in Bessemer for usability of rail siding 205-424-4060x225
- Parcel ID: 38-00-03-4-020-001.000

## Warehouse height details:

- 12'1" is the lowest point
- 19' is the highest with 18'-19' spanning a large area of the warehouse
- Bay 1 has 15' height
- Bay 2 has 18' height with a 14' bay door
- Bay 3 has 18' height with a built in storage area which reduces a part by the door to only 8'. That storage area could be removed easily, opening up the entire bay door area to 18'