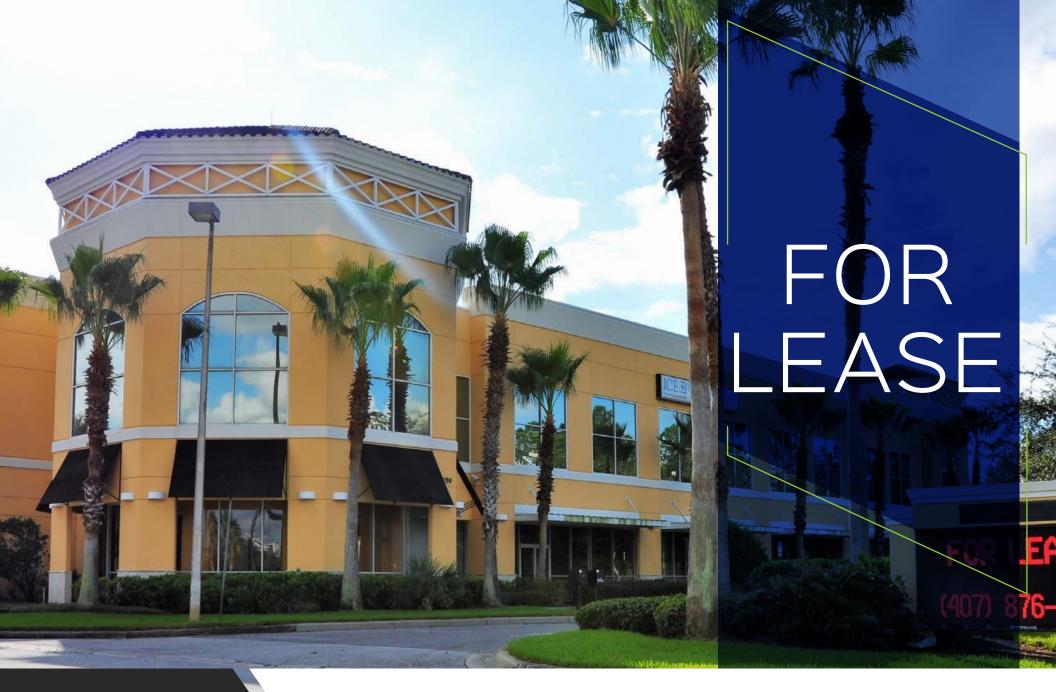

# 11059 INTERNATIONAL DRIVE

ORLANDO, FLORIDA | 13,500 SF AVAILABLE

## THE PROPERTY

- 13,500 SF Available Can Be Split Into Multiple Suites
- 2.57 Acres
- 4/1,000 Parking Ratio
- 123 Parking Spaces
- Redevelopment on International Drive
- Immediately South of SeaWorld Orlando (3.96 Million Visitors in 2017) and Aquatica (1.38 Million Visitors in 2017)
- 21,800 AADT on International Drive
- 27,500 AADT on Central Florida Parkway
- 192,000 AADT on Interstate 4