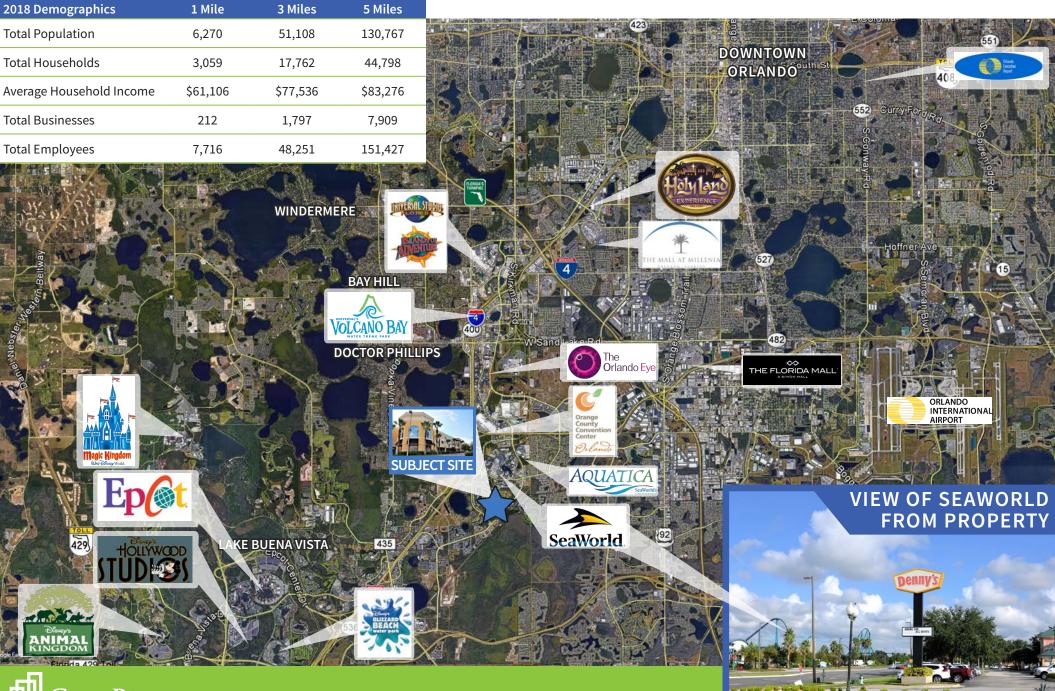

### **THE LOCATION**

Located just south of the Central Florida Florida Parkway and International Drive lighted intersection in Orlando's ultra-strong tourist corridor with over 72 million visitors a year. Less than a mile from Seaworld and just a few miles from Universal Studios, Disney, and the Orange County Convention Center with easy access from Interstate 4 and the Beachline Expressway.

#### Pine Hills Oakland .76 Azalea Park Orlando Orlovista Gotha [441] (435) Conway (551) 527 Windermere (436 MILLENIA VISTA EAST Castle (15) Lake Butler Orlando **Doctor Phillips** International Airport SOUTHEAST ORI ANDO 51,4<u>27</u> (527A) Lake Buena Vista Meadow Woods Hunters Creek (536 (429) (417) mellow Panera ٦ FRIDAYS SeaWorld PKW Florida Norman'H Cu lendy pplebee Dennys SUBJECT PROPERT

# **TOURIST CORRIDOR AERIAL**