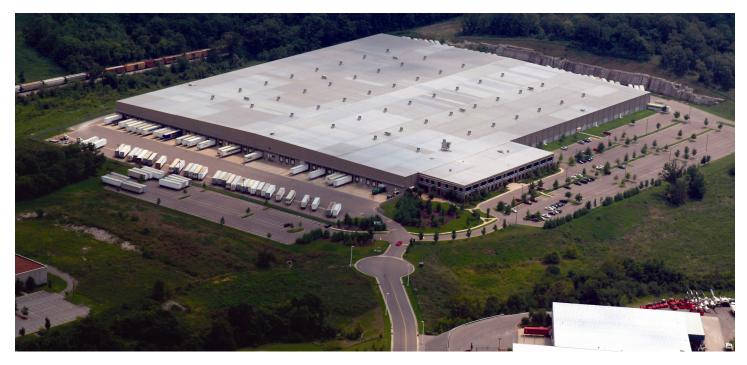

### The Crossings Distribution Center

#### **Property Highlights**

- 57 Total acres
- Trailer parking available
- 29' at eaves 35' at center clear height
- Ample employee parking
- Zoning IWD
- ESFR sprinkler system
- Office build-to-suit
- Many area amenities nearby
- Located within "The Crossings"
- A planned park environment
- · Heavily landscaped
- Convenient access to I-24
- Close proximity to Nashville International Airport