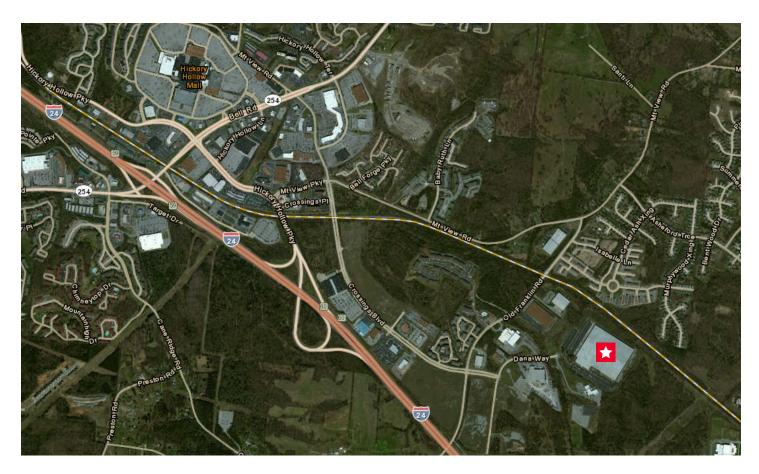

#### **Property Highlights**

- 57 Total acres
- Trailer parking available
- 29' at eaves 35' at center clear height
- Ample employee parking
- Zoning IWD
- ESFR sprinkler system
- Office build-to-suit
- Many area amenities nearby
- Located within "The Crossings"
- A planned park environment
- · Heavily landscaped
- Convenient access to I-24
- Close proximity to Nashville International Airport