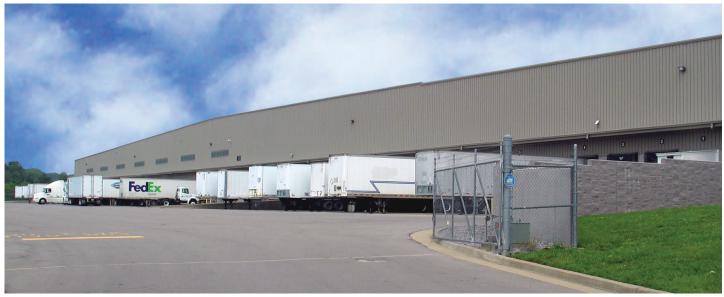

## The Crossings Distribution Center

### **Building Features**

- Built in 1999
- 1 grade level door additional doors can be added
- 50' x 42' Column spacing
- Block & metal warehouse construction
- Floor: 8"; 4,000 psi, sealed, concrete
- Cambridge high efficiency heaters
- 480 Volt, 3-Phase electrical system