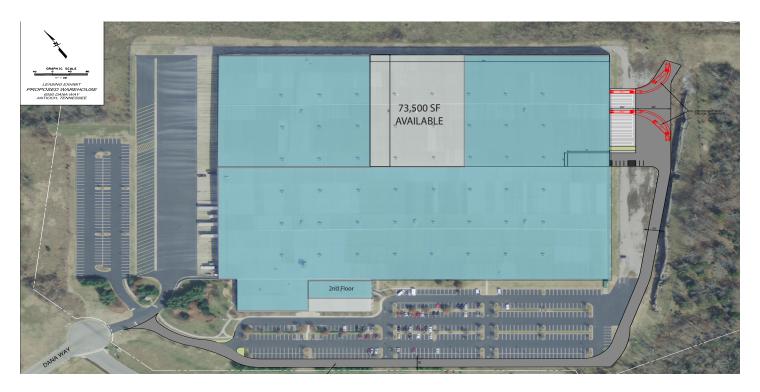

### The Crossings Distribution Center

#### 73,500 SF Warehouse

#### **Property Highlights**

- 57 Total acres
- Trailer parking available
- 29' at eaves 35' at center clear height
- Ample employee parking
- Zoning IWD
- ESFR sprinkler system
- Office build-to-suit
- Many area amenities nearby
- Located within "The Crossings"
- A planned park environment
- · Heavily landscaped
- Convenient access to I-24
- Close proximity to Nashville International Airport