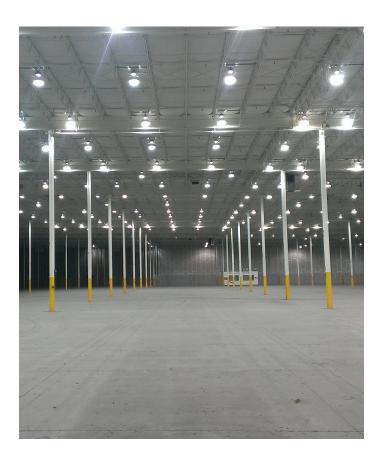

#### 73,500 SF Warehouse

### **Building Features**

- Built in 1999
- 1 grade level door additional doors can be added
- 50' x 42' Column spacing
- Block & metal warehouse construction
- Floor: 8"; 4,000 psi, sealed, concrete
- Cambridge high efficiency heaters
- 480 Volt, 3-Phase electrical system