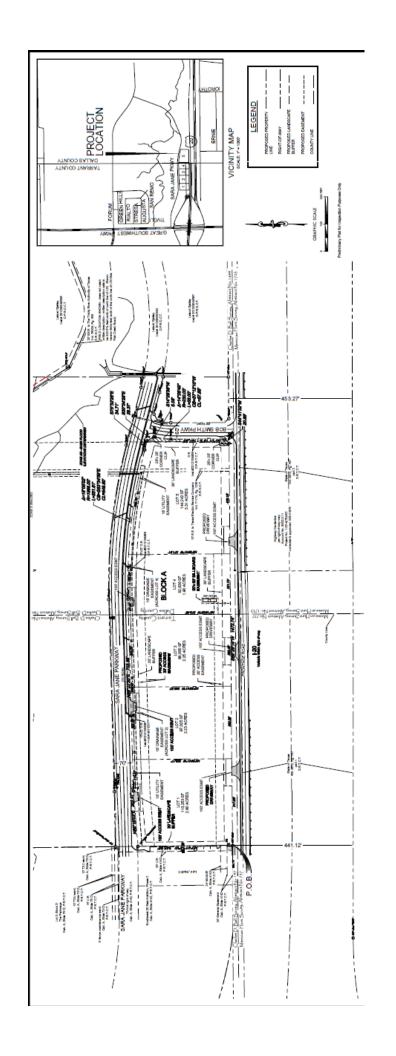

## Frontage on I-20 & Sara Jane

Originally a 12+ acre site, the western Lot 1 has been sold to a hotel user. Lots 2—5 are pre-plats only and can be subdivided to meet user's needs. Cross-access drive easements will be required by the City. Curb cuts are shown as examples only.

Available as a single tract or divisible into 1.5 to 4 acre pad sites for restaurant, retail and commercial uses. Pricing varies depending on lot size and location.

817-565-5710 Eric Davis, CCIM