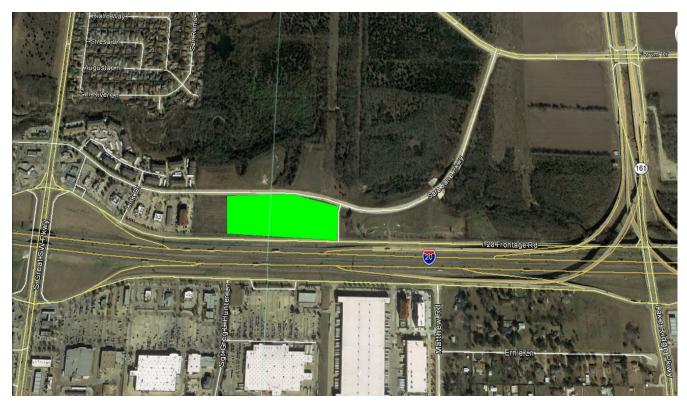

## PRIME I-20 SITES

Approximately 9.6 acres between Interstate 20 & Sara Jane Parkway

## Frontage on I-20 & Sara Jane

Originally a 12+ acre site, the western Lot 1 has been sold to a hotel user. Lots 2—5 are pre-plats only and can be subdivided to meet user's needs. Cross-access drive easements will be required by the City. Curb cuts are shown as examples only.

## In Grand Prairie's Rapidly Growing I-20/161 Retail & Mixed-Use District