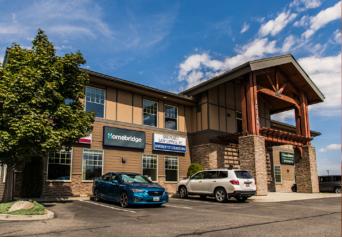

#### CLASS A OFFICE SPACE 16114 E Indiana, Spokane Valley, WA 99216

\$22.50/SFT/FULL SERVICE

- // SUITE 300: 2,989 rsft kitchen, storage, data room, windows in three directions, TI allowance to make it your own
- // On-site management with super fast response times
- // Ample parking
- // Excellent exposure and central location right off Sullivan and the Freeway
- // Pet Friendly Building

# CLASS A OFFICE SPACE 16114 E Indiana, Spokane Valley, WA 99216