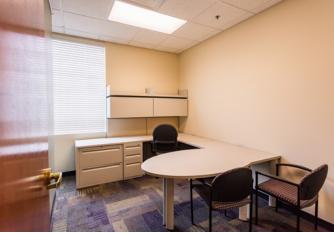

#### CLASS A OFFICE SPACE 16114 E Indiana, Spokane Valley, WA 99216

\$22.50/SFT/FULL SERVICE

- // SUITE 300: 2,989 rsft kitchen, storage, data room, windows in three directions, TI allowance to make it your own
- // On-site management with super fast response times
- // Ample parking
- // Excellent exposure and central location right off Sullivan and the Freeway
- // Pet Friendly Building