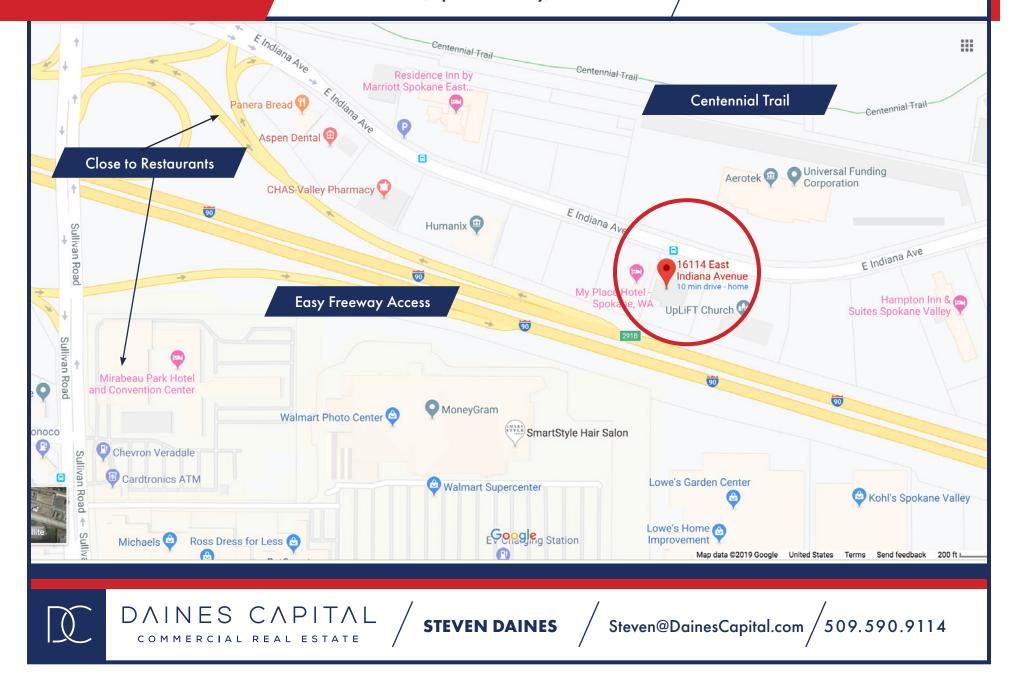

#### CLASS A OFFICE SPACE 16114 E Indiana, Spokane Valley, WA 99216

\$22.50/SFT/FULL SERVICE

- // SUITE 300: 2,989 rsft kitchen, storage, data room, windows in three directions, TI allowance to make it your own
- // On-site management with super fast response times
- // Ample parking
- // Excellent exposure and central location right off Sullivan and the Freeway
- // Pet Friendly Building

# CLASS A OFFICE SPACE 16114 E Indiana, Spokane Valley, WA 99216

#### LOCATION