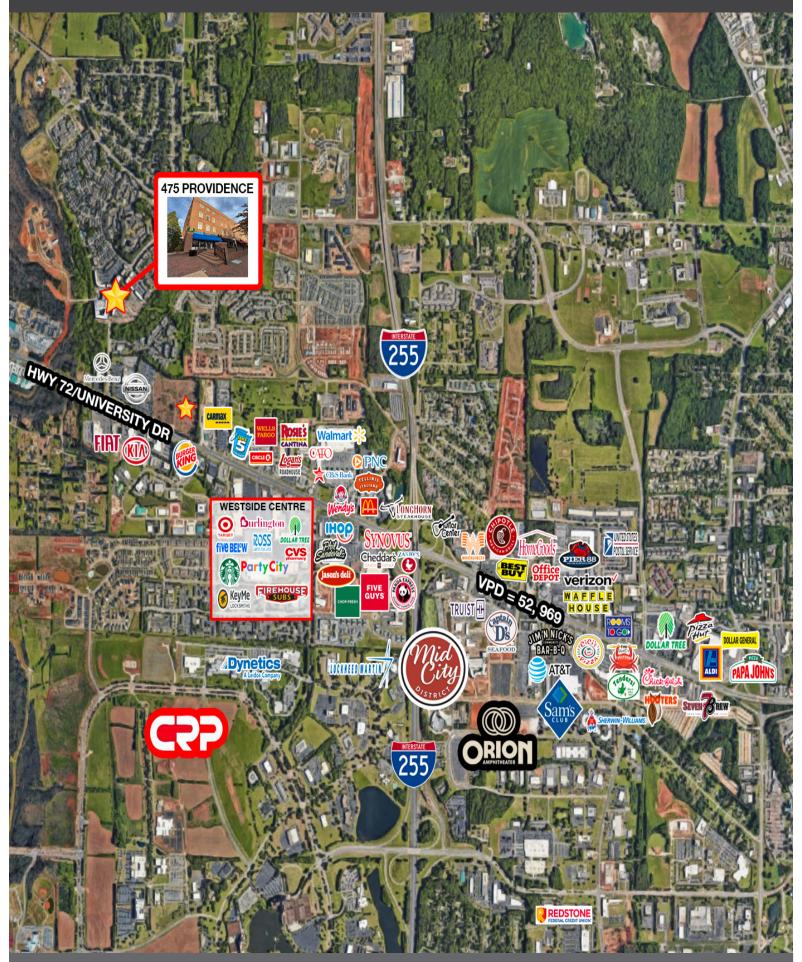

f five exam rooms with plumbing.
- Nurses station located in the center of the suite.
- Large private office that could be repurposed.
- Spacious reception area.
- Breakroom with kitchen appliances.
- Newly renovated and move in ready.

## **ABOUT THE PROPERTY**

475 Providence Main is a medical office space located right in the center of the Village of Providence off Highway 72 in Huntsville. Conveniently located on the main corridor in Providence, it is surrounded by numerous restaurants, shops, other office users, and the residents of Providence.

# **LOCATION**

475 Providence Main Huntsville, AL 35806

### SPACE AVAILABLE

Suite 200: 2,940 SF

#### PRICE

CALL FOR PRICING

FOR MORE INFORMATION CONTACT

Walker Purvis 256-384-7606 walker@crunkletonassociates.com



# PROPERTY LOCATION