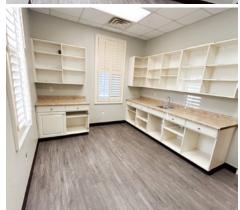

#### PROPERTY HIGHLIGHTS

- Allows for easy access to and from Highway 72/University Drive.
- A total of five exam rooms with plumbing.
- Nurses station located in the center of the suite.
- Large private office that could be repurposed.
- Spacious reception area.
- Breakroom with kitchen appliances.
- Newly renovated and move in ready.

## **ABOUT THE PROPERTY**

475 Providence Main is a medical office space located right in the center of the Village of Providence off Highway 72 in Huntsville. Conveniently located on the main corridor in Providence, it is surrounded by numerous restaurants, shops, other office users, and the residents of Providence.