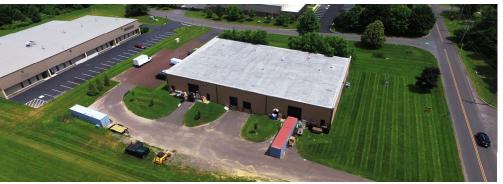

### INDUSTRIAL BUILDING

Corporation

6 APPLETREE LANE, PLUMSTEADVILLE, PA

Modern masonry and steel light manufacturing facility ¼ mile from Route 611 (Easton Road), 20 minutes North of PA Turnpike, 20 minutes South of I-78.

#### **PROPERTY SPECIFICATIONS**

| Total Space:    | 22,400± SF                               |
|-----------------|------------------------------------------|
| Warehouse Area: | 9,600± SF                                |
| Office Area:    | 4,100± SF (first floor)                  |
| Showroom:       | 2,300± Sq. Ft.                           |
| Mezzanine Area: | 6,400± Sq. Ft.                           |
| Bathrooms:      | Four (4)                                 |
| Floors:         | 6" Concrete                              |
| Walls:          | Block & Frame                            |
| Ceilings:       |                                          |
| Truck Loading:  | Two (2) Tailgates Two (2) Drive-In Doors |
| Parking:        | 20+ spaces                               |
| Utilities:      | . 400 Amp, 220 volt, 3 phase—PECO        |
| Water:          | Private                                  |
| Sewer:          | Public                                   |