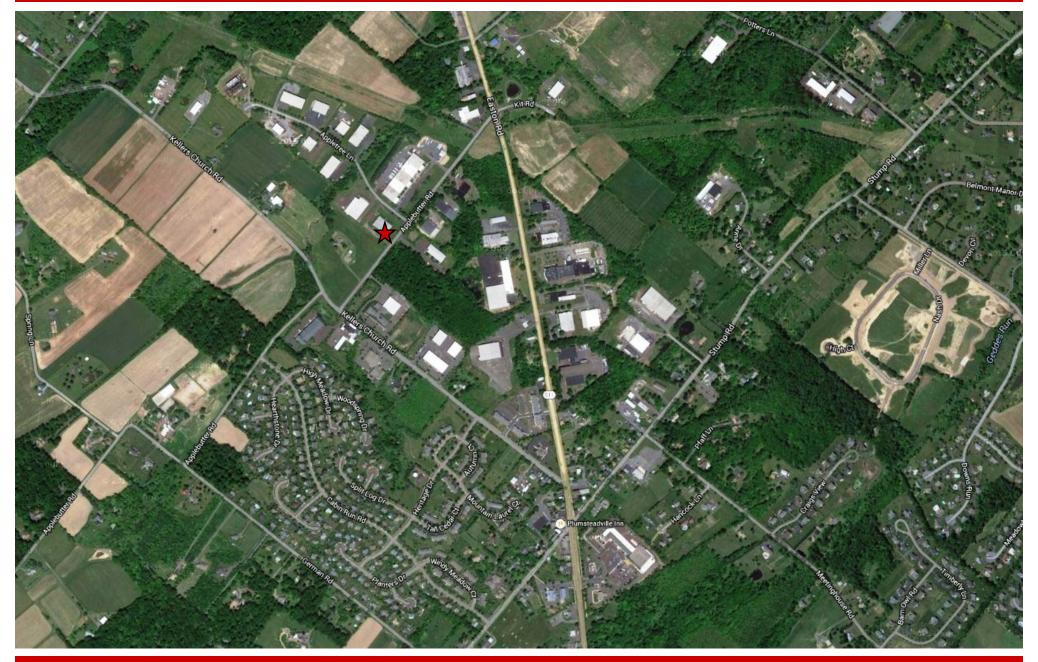

### INDUSTRIAL BUILDING

Corporation

6 APPLETREE LANE, PLUMSTEADVILLE, PA

Modern masonry and steel light manufacturing facility ¼ mile from Route 611 (Easton Road), 20 minutes North of PA Turnpike, 20 minutes South of I-78.

Tax Parcel: 01-019-016-012-00A & 01-019-016-012-00B

Total Real Estate Tax Assessment: \$150,760

Real Estate Taxes (2014): \$24,170

Sale Price: \$1,795,000

Corporation

6 APPLETREE LANE, PLUMSTEADVILLE, PA

Corporation

6 APPLETREE LANE, PLUMSTEADVILLE, PA

Corporation

6 APPLETREE LANE, PLUMSTEADVILLE, PA

Corporation 6 APPLETREE LANE, PLUMSTEADVILLE, P.