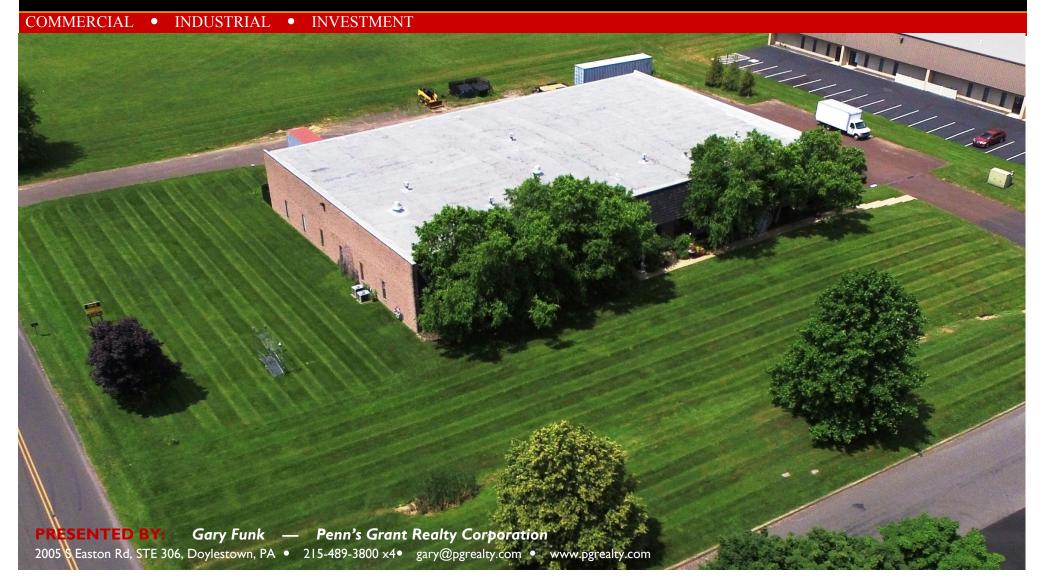

### INDUSTRIAL BUILDING

Corporation

6 APPLETREE LANE, PLUMSTEADVILLE, PA

Modern masonry and steel light manufacturing facility ¼ mile from Route 611 (Easton Road), 20 minutes North of PA Turnpike, 20 minutes South of I-78.

#### **PROPERTY SPECIFICATIONS**

| Total Space:    | 22,400± SF                               |
|-----------------|------------------------------------------|
| Warehouse Area: | 9,600± SF                                |
| Office Area:    | 4,100± SF (first floor)                  |
| Showroom:       | 2,300± Sq. Ft.                           |
| Mezzanine Area: | 6,400± Sq. Ft.                           |
| Bathrooms:      | Four (4)                                 |
| Floors:         | 6" Concrete                              |
| Walls:          | Block & Frame                            |
| Ceilings:       |                                          |
| Truck Loading:  | Two (2) Tailgates Two (2) Drive-In Doors |
| Parking:        | 20+ spaces                               |
| Utilities:      | . 400 Amp, 220 volt, 3 phase—PECO        |
| Water:          | Private                                  |
| Sewer:          | Public                                   |