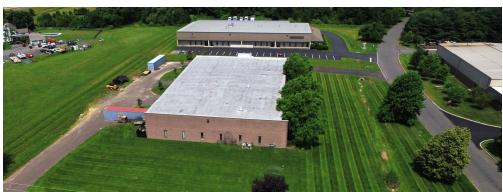

### INDUSTRIAL BUILDING

Corporation

6 APPLETREE LANE, PLUMSTEADVILLE, PA

Modern masonry and steel light manufacturing facility ¼ mile from Route 611 (Easton Road), 20 minutes North of PA Turnpike, 20 minutes South of I-78.

#### **PROPERTY SPECIFICATIONS**

| Total Space:    | 22,400± SF                               |
|-----------------|------------------------------------------|
| Warehouse Area: | 9,600± SF                                |
| Office Area:    | 4,100± SF (first floor)                  |
| Showroom:       | 2,300± Sq. Ft.                           |
| Mezzanine Area: | 6,400± Sq. Ft.                           |
| Bathrooms:      | Four (4)                                 |
| Floors:         | 6" Concrete                              |
| Walls:          | Block & Frame                            |
| Ceilings:       |                                          |
| Truck Loading:  | Two (2) Tailgates Two (2) Drive-In Doors |
| Parking:        | 20+ spaces                               |
| Utilities:      | . 400 Amp, 220 volt, 3 phase—PECO        |
| Water:          | Private                                  |
| Sewer:          | Public                                   |