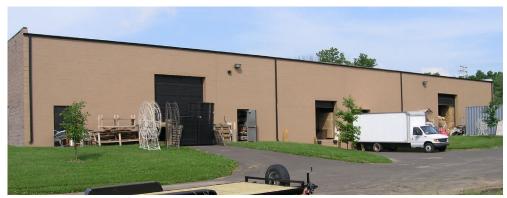

#### **PROPERTY SPECIFICATIONS**

| Total Space:    | 22,400± SF                               |
|-----------------|------------------------------------------|
| Warehouse Area: | 9,600± SF                                |
| Office Area:    | 4,100± SF (first floor)                  |
| Showroom:       | 2,300± Sq. Ft.                           |
| Mezzanine Area: | 6,400± Sq. Ft.                           |
| Bathrooms:      | Four (4)                                 |
| Floors:         | 6" Concrete                              |
| Walls:          | Block & Frame                            |
| Ceilings:       |                                          |
| Truck Loading:  | Two (2) Tailgates Two (2) Drive-In Doors |
| Parking:        | 20+ spaces                               |
| Utilities:      | . 400 Amp, 220 volt, 3 phase—PECO        |
| Water:          | Private                                  |
| Sewer:          | Public                                   |