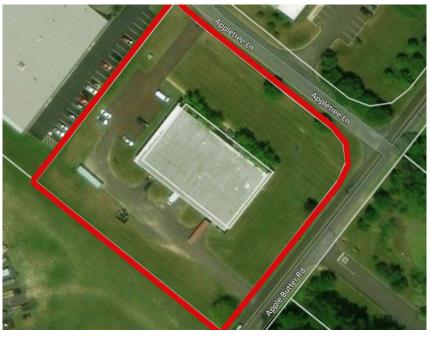

### INDUSTRIAL BUILDING

Corporation

6 APPLETREE LANE, PLUMSTEADVILLE, PA

Modern masonry and steel light manufacturing facility ¼ mile from Route 611 (Easton Road), 20 minutes North of PA Turnpike, 20 minutes South of I-78.

Tax Parcel: 01-019-016-012-00A & 01-019-016-012-00B

Total Real Estate Tax Assessment: \$150,760

Real Estate Taxes (2014): \$24,170

Sale Price: \$1,795,000

Corporation

6 APPLETREE LANE, PLUMSTEADVILLE, PA

Corporation