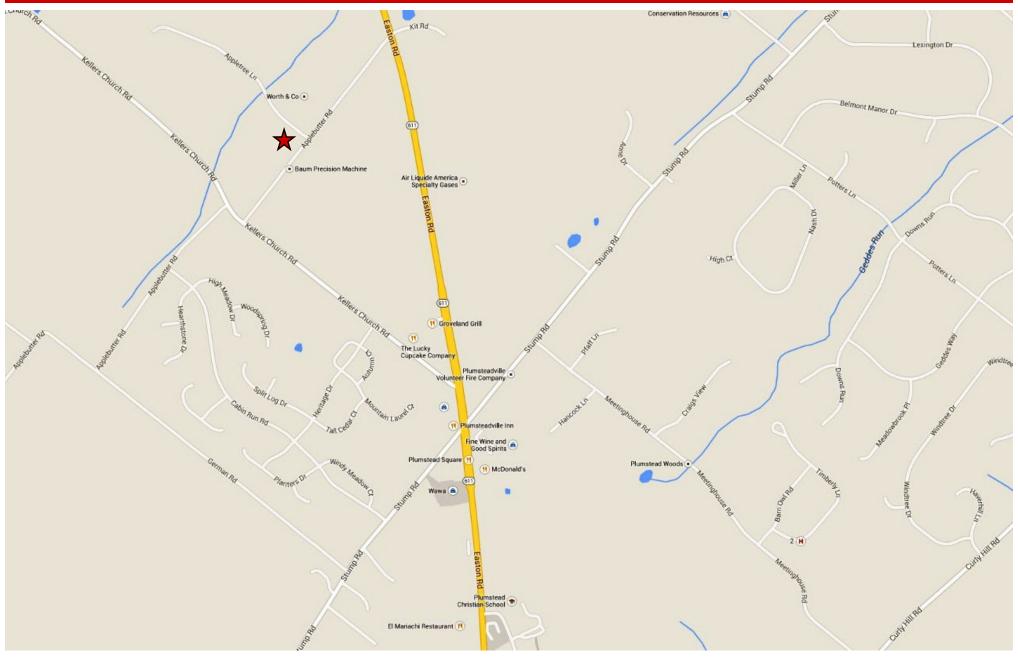

### INDUSTRIAL BUILDING

Corporation

6 APPLETREE LANE, PLUMSTEADVILLE, PA

Modern masonry and steel light manufacturing facility ¼ mile from Route 611 (Easton Road), 20 minutes North of PA Turnpike, 20 minutes South of I-78.

Tax Parcel: 01-019-016-012-00A & 01-019-016-012-00B

Total Real Estate Tax Assessment: \$150,760

Real Estate Taxes (2014): \$24,170

Sale Price: \$1,795,000

Corporation

6 APPLETREE LANE, PLUMSTEADVILLE, PA

Corporation

6 APPLETREE LANE, PLUMSTEADVILLE, PA

Corporation

6 APPLETREE LANE, PLUMSTEADVILLE, PA

Corporation 6 APPLETREE LANE, PLUMSTEADVILLE, P.