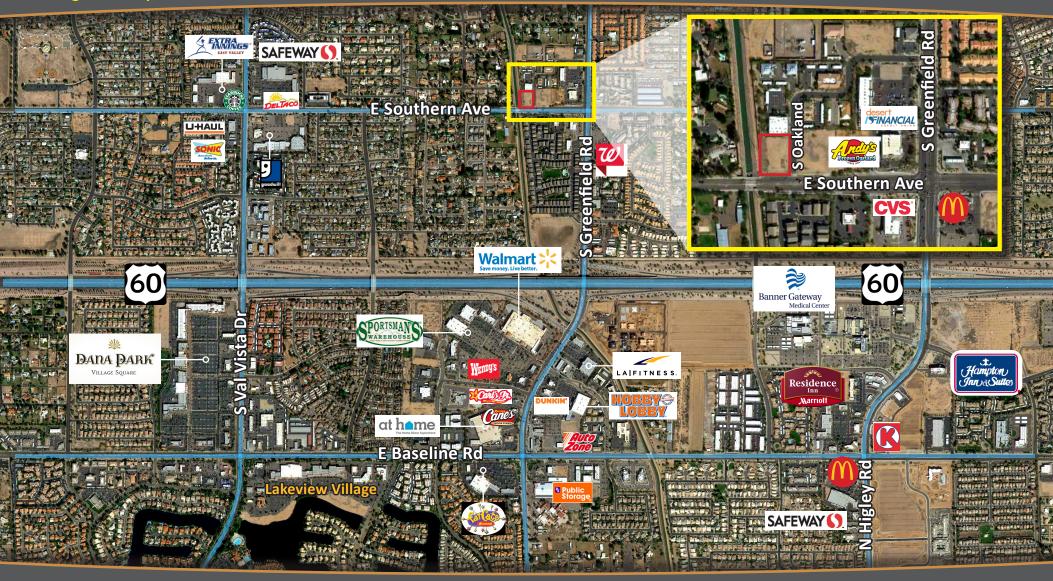

## 1150 S Oakland

Mesa, AZ 85206

Parcel No: 140-48-117 ±30,673 SF (0.70 Acres)

Zoning: CO, City of Mesa

\$190,000

Parcel With Full Set of Building Plans (see page 2)

## 1150 S Oakland

Mesa, AZ 85206

Parcel No: 140-48-117 ±30,673 SF (0.70 Acres)

Zoning: CO, City of Mesa