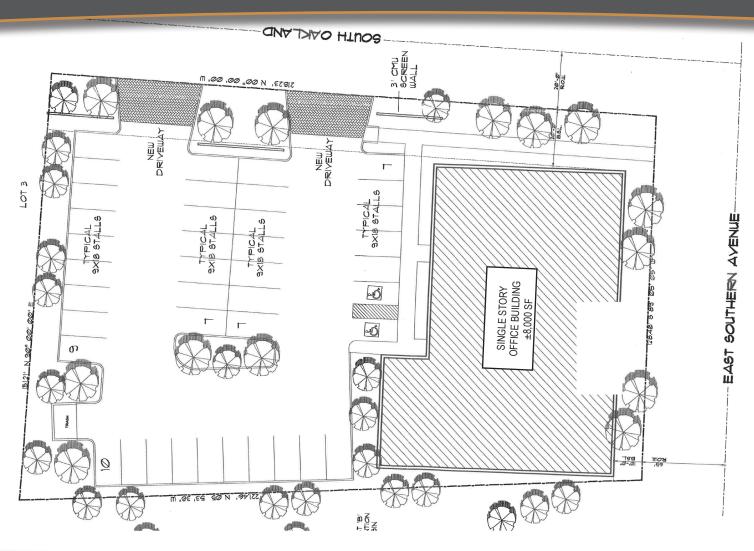

## 1150 S Oakland

Mesa, AZ 85206

Parcel No: 140-48-117 ±30,673 SF (0.70 Acres)

Zoning: CO, City of Mesa

\$190,000

Parcel With Full Set of Building Plans (see page 2)