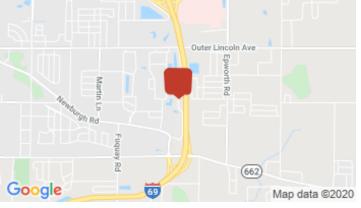

Road Type:

**Property Visibility:** 

**Highway Access:** 

County:

Zoning:

Nearest MSA:

Vacant Land For Lease Office 0.61 - 1 Acres \$1 (Monthly) \$0 PSF (Annual) \$1 See Agent Evansville Warrick Various COMMERCIAL Paved Excellent I-69