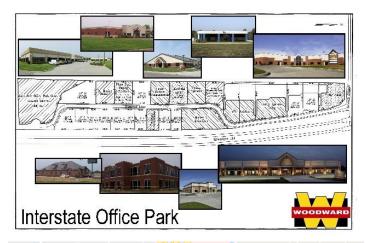

## **Overview/Comments**

Interstate Office Park is one of Evansville / Newburgh 's Premier, Class "A" office parks. All lots are ready for immediate development with all infrastructure in place. Interstate frontage and located in I - 69 corridor.